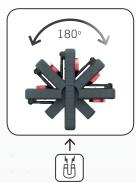

Easy to carry in the pocket or in the work belt with the built-in clip, ready at hand for quality check between prep-zone operations. Supplied with a two-step operating option.

Place the lamp anywhere you want during inspection with the turnable sturdy hook or the strong built-in magnet. The flexible lamp head tilts up to 180 degrees.