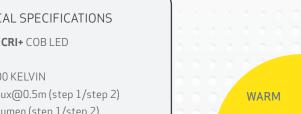

## **TECHNICAL SPECIFICATIONS**

Ultra high CRI+ COB LED 96 CRI+ 4500/6500 KELVIN 250/500 lux@0.5m (step 1/step 2) 100/200 lumen (step 1/step 2) 4h/2h operating time (step 1/step 2) 4h charging time 3.7V/1600mAhLi-ion IP65 190g