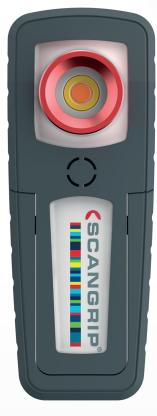

## MINI**MATCH**

## High **CRI+** LED rechargeable work light

Handheld rechargeable work light with excellent colour rendering properties, for perfect colour match.

With its strong and basic functionality, the new handheld MINIMATCH provides up to 200 lumen and features 2 COLOUR LIGHT (warm and cold), especially useful for bright and dark coloured surfaces.

Durable construction, dust as well as waterproof, IP65. Supplied with solvent resistant glass lens.

Battery indicator at front shows when the battery must be recharged.