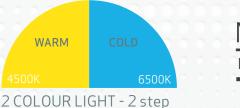

## High **CRI+** LED rechargeable work light

Handheld rechargeable work light with excellent colour rendering properties, for perfect colour match.

With its strong and basic functionality, the new handheld MINIMATCH provides up to 200 lumen and features 2 COLOUR LIGHT (warm and cold), especially useful for bright and dark coloured surfaces.

## **TECHNICAL SPECIFICATIONS**

Ultra high CRI+ COB LED 96 CRI+ 4500/6500 KELVIN 250/500 lux@0.5m (step 1/step 2) 100/200 lumen (step 1/step 2) 4h/2h operating time (step 1/step 2) 4h charging time 3.7V/1600mAhLi-ion IP65 190g