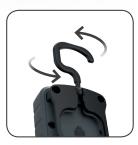

Easy to carry in the pocket or in the work belt with the built-in clip, ready at hand for quality check between prep-zone operations. Supplied with a two-step operating option.

Place the lamp anywhere you want during inspection with the turnable sturdy hook or the strong built-in magnet. The flexible lamp head tilts up to 180 degrees.