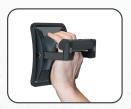

The lamp is easy to carry and is ergonomically designed for a good grip on the handle, which is also equipped with powerful integrated magnets for flexible mounting. Due to the flexible handle the NOVA R can be placed in different positions to obtain the desired lighting angle. The handle is designed for direct mounting on the TRIPOD or the SCAFFOLDING BRACKET.