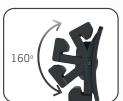

The lamp is easy to carry and is ergonomically designed for a good grip on the handle, which is also equipped with powerful integrated magnets for flexible mounting. Due to the flexible handle the NOVA R can be placed in different positions to obtain the desired lighting angle. The handle is designed for direct mounting on the TRIPOD or the SCAFFOLDING BRACKET.