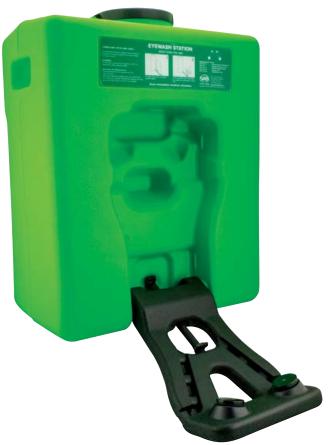

## 9 Gallon Portable Emergency Eyewash Station

- Compliance ANSI Z358.1-2014
- · One-hand operation
- · Gravity fed, no plumbing required
- · Holds 9.11 gallons of water
- Provides a minimum 15-minutes flushing period
- Lockable cap

- Portable unit measures 20.15" x 16.5" x 9.5"
- Mounting bracket, inspection tag, tamper resistant tie, and preservative included
- · Change water every 3 6 months

Item No.Description5134-00Eyewash station5137Eyewash inspection tag5134-12Mounting bracket kit