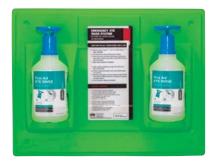

## **Personal Emergency Eyewash Station**

- Dual-bottle eyewash station for temporary first-aid until injured individual can reach a larger unit
- Durable plastic station includes two 16 oz. bottles
- Bottles have twist-off tops with protective seal
- Directions printed on station for fast reference

Item No. Description

5132 Eyewash station, dual-bottle5130 Eyewash replacement bottle

WARNING: Cancer and Reproductive Harm.