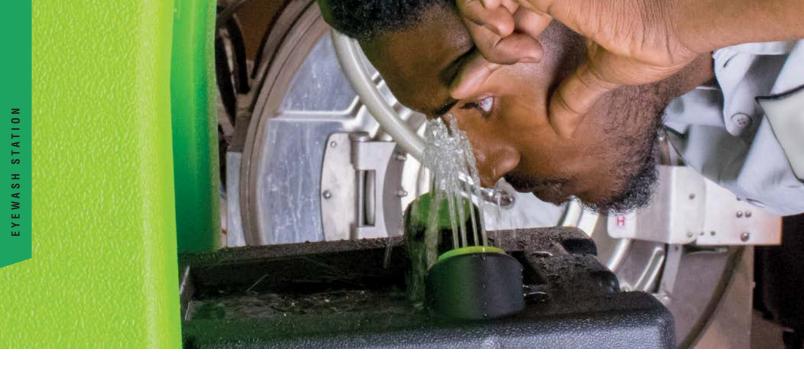

## 9 Gallon Portable Emergency Eyewash Station

- Compliance ANSI Z358.1-2014
- · One-hand operation
- · Gravity fed, no plumbing required
- · Holds 9.11 gallons of water
- Provides a minimum 15-minutes flushing period
- Lockable cap

- Portable unit measures 20.15" x 16.5" x 9.5"
- Mounting bracket, inspection tag, tamper resistant tie, and preservative included
- · Change water every 3 6 months

Item No.Description5134-00Eyewash station5137Eyewash inspection tag5134-12Mounting bracket kit