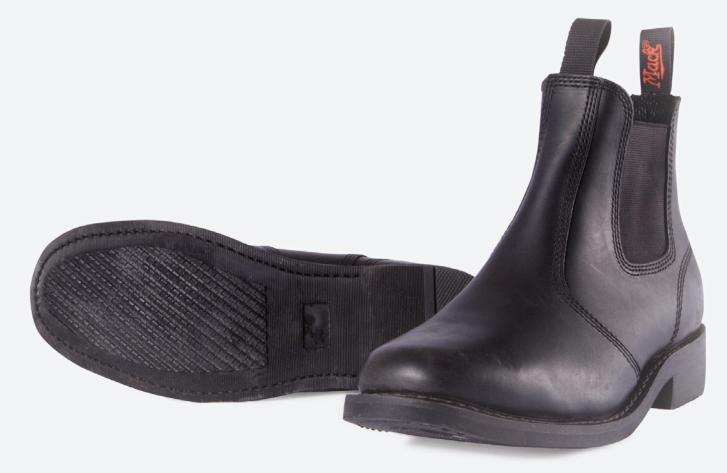

## **Statesman**<sup>™</sup>

Classic slip-on riding boot crafted with high quality full grain cowhide leather. The cushioned polyurethane (PU) innersole and goodyear welted rubber outsole offers enhanced comfort and durability. Sturdy yet lightweight, this boot is designed for all day comfort with the ForefootFlex feature.

## **BOOT SPECS**

Size Range: 5 to 14 Half Sizes: 7.5 to 11.5 Height: 6" Weight: 14oz Color: Black

## FUNCTIONAL FEATURES

- Non-Safety
- · Goodyear welted rubber outsole
- PU innersole
- ForefootFlex
- TPE shank
- P/N Prefix
   Size
   Size

Check out the collection of work footwear we offer.