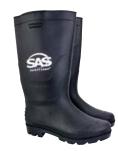

## 15" PVC Boots

- · High-quality PVC
- Non-slip soles
- Lined for easy pull-on and removal
- Non-steel toe
- Half sizes not available

| Item No. | Size |
|----------|------|
| 7130-07  | 7    |
| 7130-08  | 8    |
| 7130-09  | 9    |
| 7130-10  | 10   |
| 7130-11  | 11   |
| 7130-12  | 12   |
| 7130-13  | 13   |