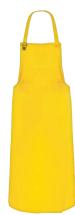

## **PVC Apron**

- Excellent splash protection against most mild chemicals
- · Adjustable neckstrap
- · 100% waterproof
- Longer length extends coverage (35" W x 47" L)

| tem No. | Size              |
|---------|-------------------|
| 3821    | One-size-fits-mos |