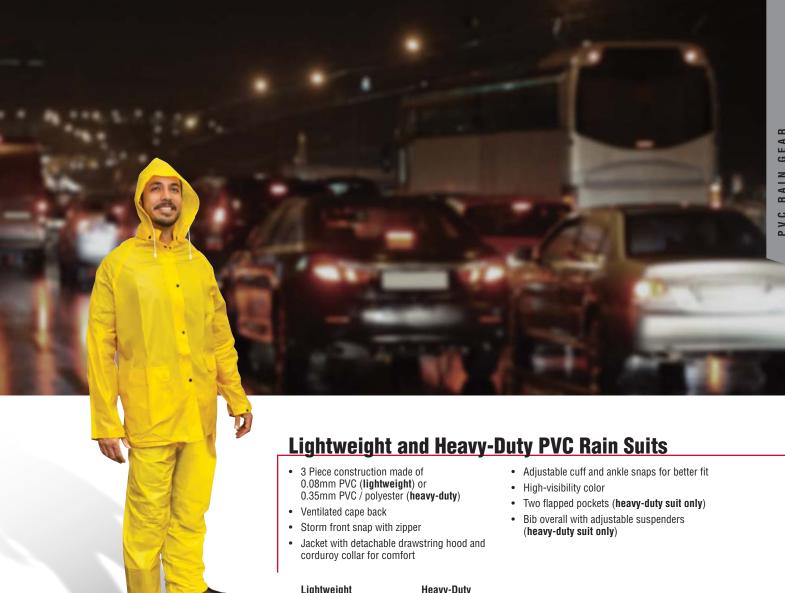

Heavy-Duty

| Ligitwoight | ricavy-Duty |          |  |
|-------------|-------------|----------|--|
| Item No.    | Item No.    | Size     |  |
| 6812        | 6812-01     | Medium   |  |
| 6813        | 6813-01     | Large    |  |
| 6814        | 6814-01     | X-Large  |  |
| N/A         | 6815-01     | 2X-Large |  |
| N/A         | 6816-01     | 3X-Large |  |
| N/A         | 6817-01     | 4X-Large |  |
|             |             |          |  |