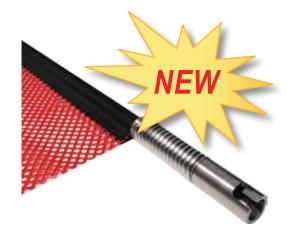

EASY ON EASY OFF

**QUICKMOUNT FLAG ASSEMBLY** 

Bigger. Stronger. Safer.

The Quickmount Flag Assembly is machined from 303 stainless steel with a solid aluminum rod and a stainless steel spring receiver. Allows for quick connect and disconnect to the quickmount bracket. No need for bungees or clamps.

Red or orange jersey flag material sewn to welting. Flag rotates freely on flag staff for highest visibility and easy replacement.

MSQMB101 QM BRACKET ASSEMBLY

Stainless steel mounting hardware included