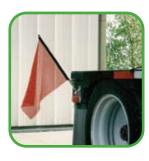

## **QUICKMOUNT BRACKET ASSEMBLY**

The Quickmount Bracket Assembly includes a stainless steel bracket that mounts to the truck or trailer providing a 45° or 90° surface for the 5/8″ stainless steel Quickmount stud.