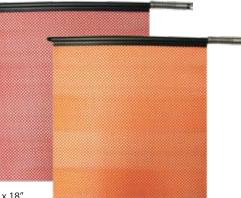

FQMA300C 18" x 18" QM RED FLAG ASSEMBLY

> FQMA700C 18" x 18" QM FLO-ORANGE FLAG ASSEMBLY

## QUICKMOUNT REPLACEMENT FLAG AVAILABLE IN RED AND ORANGE

Replacement flags are ready for easy installation on the Quickmount Flag Assembly.

FQM300C QM REPLACEMENT FLAG / RED for easy unt

Shop the largest selection of reliable safety equipment in our online store.