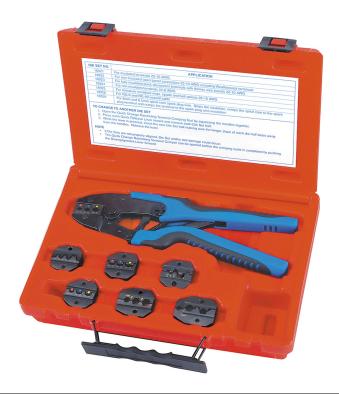

## #18960, QUICK CHANGE RATCHETING TERMINAL CRIMPING KIT

## **PARTS BREAKDOWN**

| Part #  | Description                                                                                                                                                                        |
|---------|------------------------------------------------------------------------------------------------------------------------------------------------------------------------------------|
| Die Set |                                                                                                                                                                                    |
| 18921   | For insulated terminals 22-10 AWG                                                                                                                                                  |
| 18922   | For non insulated open barrel connectors 22-10 AWG including Weatherpack                                                                                                           |
|         | terminals                                                                                                                                                                          |
| 18923   | For fully insulated quick disconnect terminals with thinner wire barrels 22-10 AWG                                                                                                 |
| 18924   | For non insulated terminals 22-8 AWG                                                                                                                                               |
| 18925   | For miniature insulated rings, spade and butt splices 26-16 AWG                                                                                                                    |
| 18928   | For RG-6 and RG-59 coaxial cable                                                                                                                                                   |
| 18929   | For 8mm and 8.5mm spiral core spark plug wire. Strips the insulation, crimps the spiral core to the spark plug terminal and crimps the terminal to the spark plug wire insulation. |
|         |                                                                                                                                                                                    |
| Tool    |                                                                                                                                                                                    |
| 18972   | Quick Change Ratcheting Terminal Crimping Tool only (no die set included)                                                                                                          |