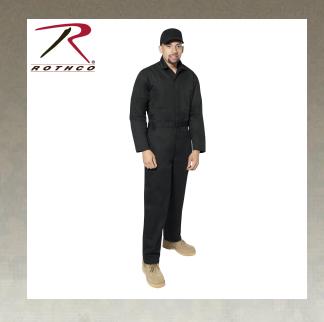

## **Rothco Workwear Coverall**

Rothco's Workwear Coverall features a lightweight yet durable composition so you can perform your professional duties with confidence. This coverall is ideal for mechanics, electricians, engineers, and more. The two-way zipper closure on the coverall is concealed by a button closure for a clean, professional appearance. The pass-through pocket at the waist of the workwear coverall is great for holding large items or just warming your hands. The coverall features two front chest pockets, two slash pockets, two back pockets, and a tool pocket on the right thigh. The lightweight coverall also features a bi-swing back for enhanced mobility.