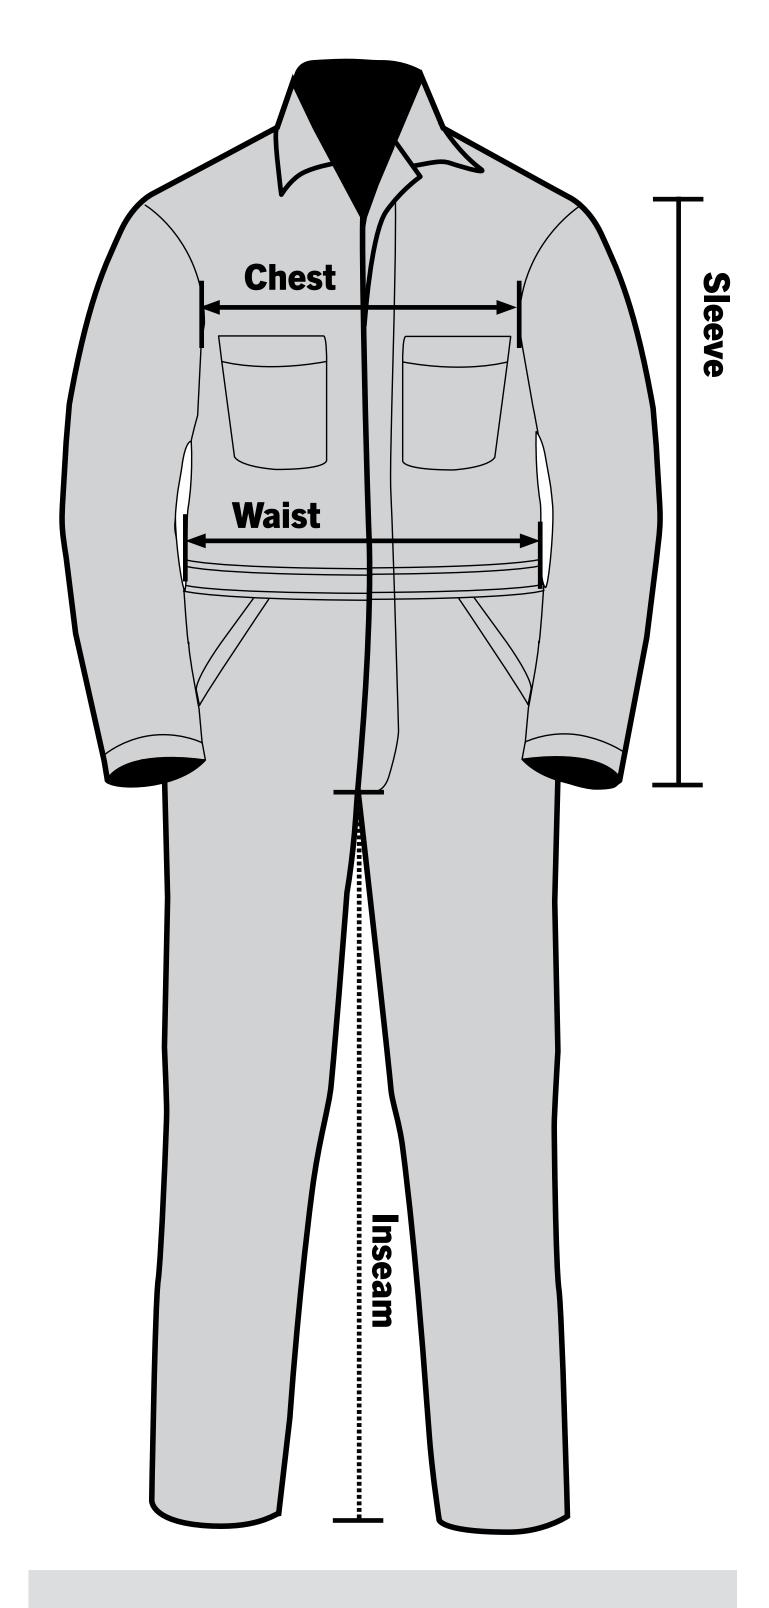

## **Workwear Coverall**

| Size | Chest<br>(Inches) | Sleeve<br>(Inches) | Inseam<br>(Inches) | Waist<br>(Inches) |
|------|-------------------|--------------------|--------------------|-------------------|
| S    | 21.26             | 24.41              | 29.13              | 18.90             |
| M    | 22.04             | 24.80              | 29.92              | 19.69             |
|      | 22.84             | 29.92              | 30.71              | 20.47             |
| XL   | 23.62             | 25.59              | 31.50              | 21.26             |
| 2XL  | 24.41             | 25.98              | 32.28              | 22.05             |
| 3XL  | 25.19             | 26.38              | 33.07              | 22.83             |

How to Measure: Measure from armpit to armpit to find the chest width 1 inch below the armpit seam. For the sleeve length, measure from the shoulder point to the end of the cuff. Measure horizontally from pass-through pocket to pass-through pocket for the waist. The inseam length can be found by measuring from the crotch down the end of the coverall.