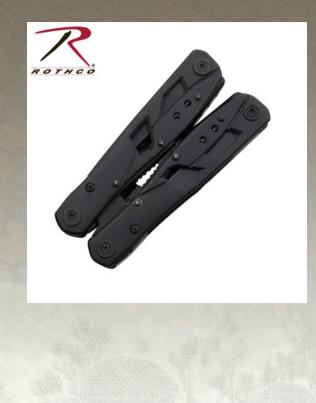

## **Rothco Stainless Steel Multi-Tool**

For the avid outdoorsman and tactical enthusiast. Rothco's Multi-Tool contains over ten different versatile tools: perfect for your Bug Out Bag. The top of the multi-tool includes needle nose and regular pliers, and wire cutters: the staple for any great multi-tool. One side features a serrated saw blade for cutting wood, Philips and flathead screwdrivers, and a straight edge blade for cutting packages, cloth and other items. On the opposite side, the EDC tool contains a bottle / can opener, scissors, a small flathead screwdriver, and a nail file. When you are done with each tool, the pushbuttons will unlock the tools so you can put them away. The heavyweight design is made of strong stainless steel and can be locked shut (4" long closed) for storage. The survival multi-tool comes with a snap button carry pouch and belt loop for easy access.