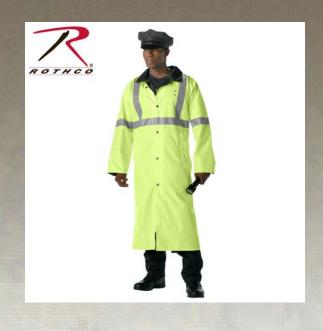

## Parka

Rothco's Reversible Reflective Rain Parka is the ultimate in rain protection and safety. This hooded rain parka is reversible with one side being a black nylon shell and the other a fluorescent safety green polyester. This rain jacket features 2" reflective striping around chest, biceps, harness, lower waist, cuffs, and over the shoulders. In addition, Rothco's parka has a storm snap front for full protection, pass through pocket, badge tab, plastic zipper, and removable hood.