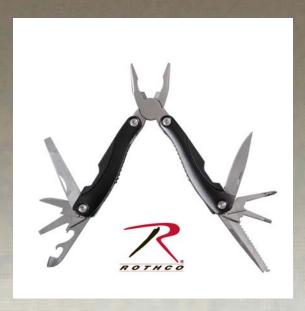

## **Rothco Multi Tool**

Rothco Multi-Tool features straight edge blade, needle nose pliers, regular pliers, wire cutters, 1 Phillips & 2 flathead screwdrivers, bottle opener, can opener, awl, saw, nail file, polyester sheath w/belt loop and hook & loop closure. The tool is made of stainless steel components and a aluminum/plastic handle. WARNING: This product contains a chemical known to the State of California to cause cancer, birth defects and other reproductive harm.

## **Specification**

| Property             | Value                                                                                                                                                                                                                       |
|----------------------|-----------------------------------------------------------------------------------------------------------------------------------------------------------------------------------------------------------------------------|
| Brand                | Rothco                                                                                                                                                                                                                      |
| Components           | Needle Nose Pliers, Regular Pliers, Wire Cutters,<br>Straight Edge Blade, Phillips Screwdriver, Saw, Nail<br>File, Large Flat Screwdriver, Awl, Medium Flat<br>Screwdriver, Bottle Opener, Can Opener &<br>Polyester Sheath |
| Product Origin       | CHN                                                                                                                                                                                                                         |
| Material             | Polyester, Plastic, Stainless Steel, Aluminum                                                                                                                                                                               |
| Material Specs       | stainless steel, aluminim/plastic, polyester                                                                                                                                                                                |
| UPC Label On Product | Yes                                                                                                                                                                                                                         |
| California Prop 65   | WARNING: This product contains a chemical known to the State of California to cause cancer, birth defects and other reproductive harm.                                                                                      |
| Catalog page         | 240                                                                                                                                                                                                                         |