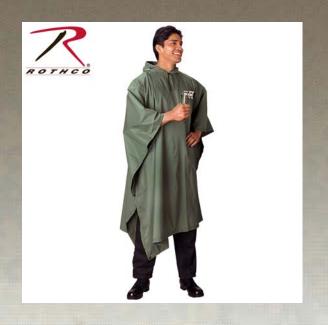

## Rothco G.I. Type Military Rip-Stop Poncho

Rothco's G.I. Type Military Rip-Stop Poncho is the ideal military style poncho that features a durable waterproof polyester material. The rain poncho has 2 snaps on each side for double the protection from the elements and has grommeted corners that allows you to use the poncho as an emergency shelter.