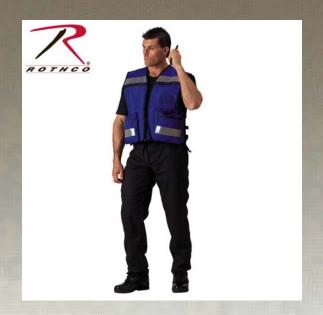

## **Rothco EMS Rescue Vest**

High-visibility - Durable Oxford Polyester Cloth 2"
Grey Reflective Tape 2 Large Zippered Cargo
Pockets Breast Pockets W/id Holder 3 Adjusters
On Each Side To Fit All Sizes

## **Specification**

| Property               | Value          |
|------------------------|----------------|
| Brand                  | Rothco         |
| UPC Label On Product   | Yes            |
| Gender / Age           | Adult          |
| Material               | Polyester      |
| Material Specs         | 100% Polyester |
| Weather                | All Weather    |
| Pockets                | 2              |
| Closures And Fasteners | Zipper         |
| Product Origin         | CHN            |
| Printable              | Yes            |
| Size                   | One Size       |
| Catalog page           | 53             |