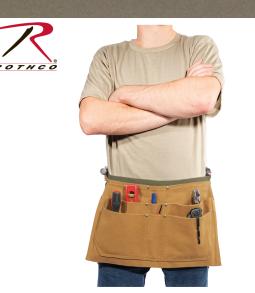

## **Rothco Canvas Waist Work Apron**

Rothco's Canvas Waist Work Apron keeps all of your tools at arm's length with six convenient storage pouches, a hammer loop, and a tape measure mount. The carpenter belt waist size ranges from 30 to 54 inches with two adjustment buckles. The construction tool belt features two large 8 inch x 7.5 inch pockets, and two smaller 6.5 inch x 5 inch pockets for storing your tools. The two narrow central pockets are ideal for holding pens and screwdrivers. The tool belt is made from durable materials for years of reliable use. The work belt is perfect for carpenters, mechanics, electricians, hobbyists, and more.