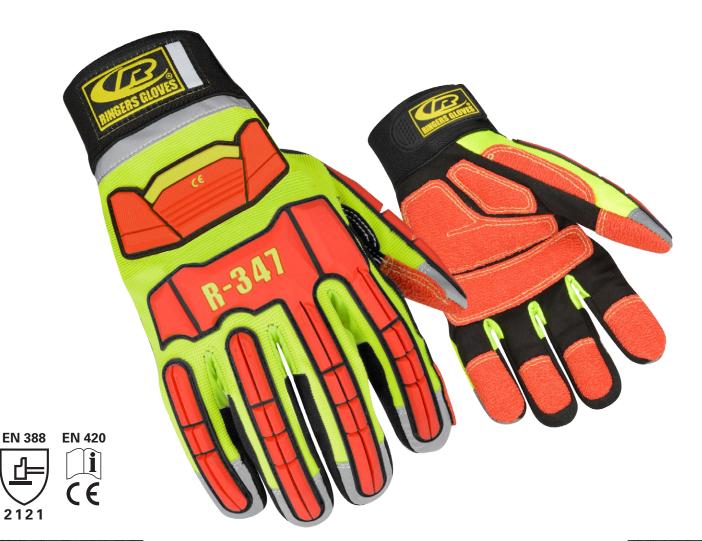

## TECHNOLOGY

- TPR impact protection on top of hand with full coverage for knuckles & fingers
- Knuckle TPR design with two detached fingers for better flexibility
- KevLoc padded palm panels & finger tips with reinforced stitching
- Secured cuff closure with hook and loop TPR pull tab closure
- High visibility colors for increased safety
- Reflective finger tips and stripe for better visibility
- Kevlar stitching