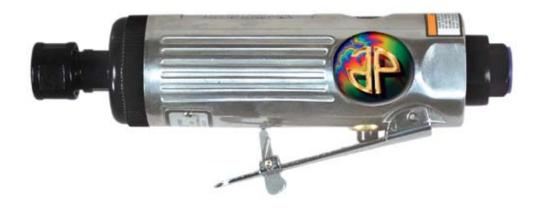

## **Model # T210**

## 1/4" Medium Die Grinder - Japanese Bearings - 22,000rpm - Rear Exhaust

## **FEATURES:**

- Positive grip 1/4" capacity collet chuck
- Compact and lightweight
- Safety lever
- Lever throttle for feathering control
- Rib textured handle provides a firm grip
- Rear exhaust air flow system directs air away from work surface
- Accessory: #200-283 3 Slot 1/4" 1/8" Collect Reducer

## SPECIFICATIONS:

Square Drive: 1/4"

Free Speed: 22,000rpm

Overall Length: 6-3/4" (171mm)

Net Weight: 1-1/4lbs. (.6kg)

Motor: 1/2hp Air Inlet Thread NPT: 1/4"

Air Hose I.D. Size: 3/8" (10mm)
Avg. Air Consumption: 4cfm
Air Pressure: 90-120psi