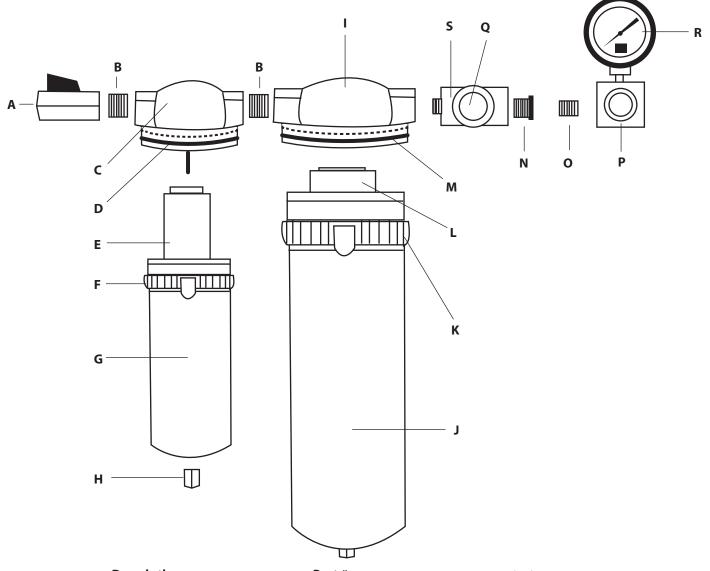

## EH4000-3R Parts Breakdown

|   | Description                           | Part #     |   | Description                   | Part #        |
|---|---------------------------------------|------------|---|-------------------------------|---------------|
| Α | 1/2" Ball Valve (Shut off)            | BV-050     | K | 2nd Stage Bowl Ring (only)    | WIL-013       |
| В | 1/2" Nipple                           | AB032-1/2  | L | Desiccant Cartridge           | DE-401        |
| C | 1st Stage Head (NO Indicator)         | WIL-040    | М | 2nd Stage O-ring              | N32-95-256    |
| C | 1st Stage Head Assembly (w/Indicator) | WIL-059    | Ν | 1/2" to 3/8" Reducer          | AB035-1/2-3/8 |
| D | 1st Stage O-ring                      | N32-97-257 | 0 | 3/8" Nipple                   | AB032-3/8     |
| Е | 1st Stage Carbon Element              | 4P-060     | Р | 3/8" Regulator                | R30           |
| F | 1st Stage Bowl Ring (only)            | WIL-035    | Q | Indicator Eye with Paper      | RTI-SG-651    |
| G | Bowl Assembly w/ Drain                | N34-95-201 | R | Pressure Gauge 160 PSI        | PG-160        |
| Н | Auto Drain                            | N32-95-979 | S | Indicator Assembly (Moisture) | RTi-04-CK     |
| I | 2nd Stage Head Assembly               | WIL-001    |   |                               |               |
| J | 2nd Stage Bowl                        | N34-15-180 |   |                               |               |
|   |                                       |            |   |                               |               |