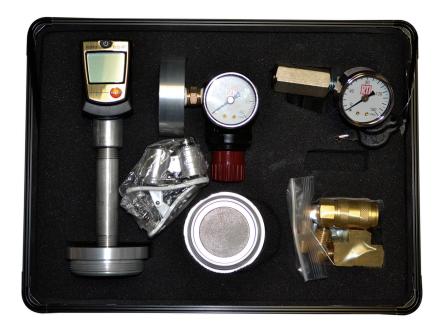

## **Excellent Maintenance Tool**

**RTI-QAT** 

RTI-QAT (contents)

# Our kit checks critical aspects of your paint air, at the point of use & throughout the entire facility:

- Static air pressure
- Dynamic air pressure
- Air Dew Point
- · Air Contamination (dirt, water, and oil)
- Air Temperature
- Relative Humidity

#### **Kit contains:**

- Contaminant Checker
  Sampler vessel with contaminant capturing membrane disc,
  & magnifying lens with integral light source
- Precision air regulator with pressure gauge to control air to vessel
- RH Humidity Checker, 0-100% Range Measures compressed air temperature & dew point. (Paint MFR's now specify 10% RH or lower)
- Operator's Manual with shop compressed air audit form