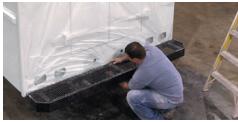

# SUPERSIZED AUTOMASK®

96" Supersized AutoMask 120" Supersized AutoMask 144" Supersized AutoMas<u>k</u>

For masking larger SUVs, pick-ups, RVs, motor homes, commercial vehicles and airplanes.