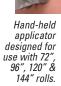

### **Product Information**

| Part No. | Description                          | Units/Case |
|----------|--------------------------------------|------------|
| 110      | Supersized AutoMask 96" x 115' Roll  | 6          |
| 111      | Supersized AutoMask 120" x 115' Roll | 6          |
| 113      | Supersized AutoMask 144" x 115' Roll | 4          |
| 115      | AutoMask Hand-held Applicator        | 1          |
| 555      | Snippet Knife                        | 25         |