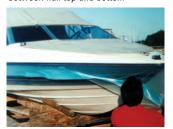

# **BOATMASK**

120"

A unique pre-folded "paint-on-stick-to" plastic sheeting combined with a specialized blue masking tape that resists any adhesive transfer for up to 10 days outside, allowing for a clean removal without any tape residue.