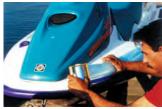

21" for masking along edge of jet ski between hull top and bottom

43" for broad area masking protection