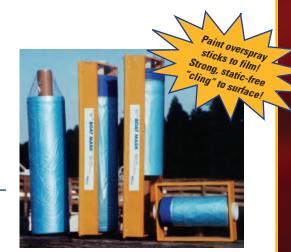

# **BOATMASK**

120"

A unique pre-folded "paint-on-stick-to" plastic sheeting combined with a specialized blue masking tape that resists any adhesive transfer for up to 10 days outside, allowing for a clean removal without any tape residue.

#### **Product Performance Benefits**

- It's designed for fast, efficient, accurate masking.
- ◆ It's completely waterproof!
- Resists solvent bleed-thru penetration. ◆ Compactible disposal.
- Available in 4 different sizes that unfold to 21" or 43" or 72" or 96" masking drape lengths.
- ◆ High density polyethylene (HDPE) tough & durable. ◆ Solvent resistant.
- Disposable, recyclable plastic. ◆ Reusable.
- Resists heat up to 230°F (110°C). ◆ Non-static. ◆ Completely waterproof.