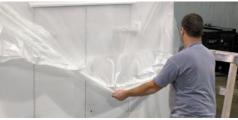

# SUPERSIZED AUTOMASK®

96" Supersized AutoMask 120" Supersized AutoMask 144" Supersized AutoMas<u>k</u>

For masking larger SUVs, pick-ups, RVs, motor homes, commercial vehicles and airplanes.

#### **Product Performance Benefits**

- It's designed for fast, efficient, accurate masking.
- ◆ It's completely waterproof!
- Resists solvent bleed-thru penetration. ◆ Compactible disposal.
- Available in 4 different sizes that unfold to 21" or 43" or 72" or 96" masking drape lengths.
- ◆ High density polyethylene (HDPE) tough & durable. ◆ Solvent resistant.
- Disposable, recyclable plastic. ◆ Reusable.
- Resists heat up to 230°F (110°C). ◆ Non-static. ◆ Completely waterproof.