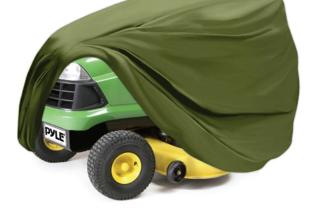

### Fitting

Your Lawn and Garden Tractor Cover will fit lawn tractors with mowing decks up to 54 in. It does not cover some accessories such as grass catchers.

#### Installation

Check your tractor for sharp corners or edges that could stress your cover as you pull it on. Look for a white tag sewn in the bottom hem that says, "front". Slip your cover over the top of your tractor with the white tag at the front, then pull the cover down on all four corners.