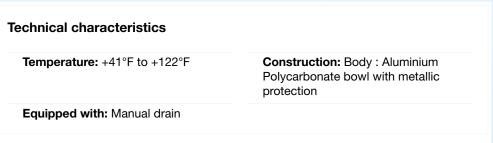

## 2-piece-set - 1/2" Micro-filter assembly with Regulator (gauge included) and wall bracket

Equipped with a pressure gauge: 0 to 145 psi

Max operating pressure: 174 psi

| A<br>(mm) | B<br>(mm) | NPT female thread | Flow rate (cfm at 87 psi $\Delta$ P=4psi) | Max operating pressure (psi) | Filtration<br>(µm) | Parts Numbers |
|-----------|-----------|-------------------|-------------------------------------------|------------------------------|--------------------|---------------|
| 156       | 280       | 1/2" FNPT         | 52.95                                     | 174                          | 5 and 0.01         | TB CSM203     |