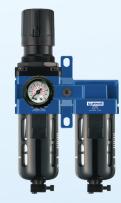

ALTO 3 - 1/2" FNPT AIR PREPARATION UNITS TB CSM203

## 2-piece-set - 1/2" Micro-filter assembly with Regulator (gauge included) and wall bracket

Equipped with a pressure gauge: 0 to 145 psi

Max operating pressure: 174 psi

| A<br>(mm) | B<br>(mm) | NPT female thread | Flow rate (cfm at 87 psi $\Delta$ P=4psi) | Max operating pressure (psi) | Filtration<br>(µm) | Parts Numbers |
|-----------|-----------|-------------------|-------------------------------------------|------------------------------|--------------------|---------------|
| 156       | 280       | 1/2" FNPT         | 52.95                                     | 174                          | 5 and 0.01         | TB CSM203     |