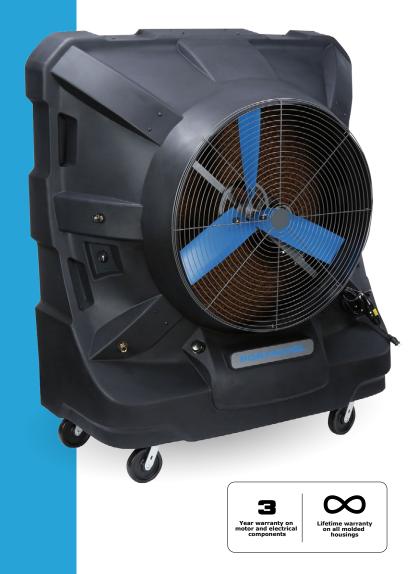

## **JETSTREAM 270** PACJS270

## FEATURES

- Whole-shop cooling at a fraction of the operating cost of traditional air conditioning
- Larger drain allows for easy and effective maintenance •
- Equipped with KUUL Comfort<sup>™</sup> evaporative media, the • highest-quality evaporative media available and made in the USA exclusively for Portacool products
- Liquid level indicator with automatic pump shutoff protects your product and investment

| KUUL Effect         | 39                              |
|---------------------|---------------------------------|
| Stock number        | PACJS270                        |
| Weight              | 375 lb / 170 kg                 |
| Dimensions (cm)     | 229 H x 201 W x 104 D           |
| Dimensions (inches) | 90 H x 79 W x 41 D              |
| Water reservoir     | 65 G / 246 L                    |
| Cooling capacity    | 5,625 s.f. / 523 m <sup>2</sup> |
| Speeds              | Variable                        |
| Amps                | 15.2                            |
| Velocity            | 26 mph / 42 kph                 |
| Air delivery        | 22,500 CFM / 38,227 m³/hr       |
|                     |                                 |