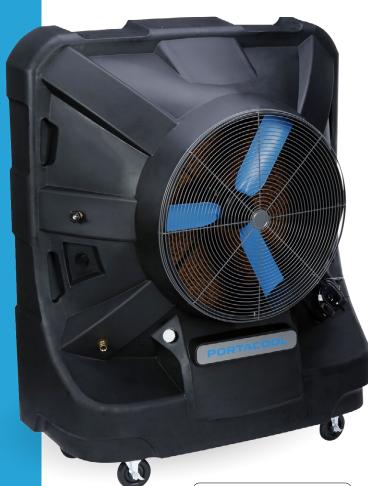

## **JETSTREAM 260**

PACJS260

## **FEATURES**

- This efficient evaporative cooler uses approximately the same amps as a standard wet/dry vacuum
- Larger drain allows for easy and effective maintenance
- Liquid level indicator with automatic pump shutoff protects your product and investment
- Lifetime warranty on evaporative cooler housing against manufacturing defects and three year warranty on all electrical components

| KUUL Effect         | 26                        |
|---------------------|---------------------------|
| Stock number        | PACJS260                  |
| Weight              | 267 lb / 121 kg           |
| Dimensions (cm)     | 195 H x 170 W x 88 D      |
| Dimensions (inches) | 77 H x 67 W x 34.5 D      |
| Water reservoir     | 60 G / 227 L              |
| Cooling capacity    | 3,125 s.f. / 290 m²       |
| Speeds              | Variable                  |
| Amps                | 9.3                       |
| Velocity            | 25 mph / 40 kph           |
| Air delivery        | 12,500 CFM / 21,238 m³/hr |