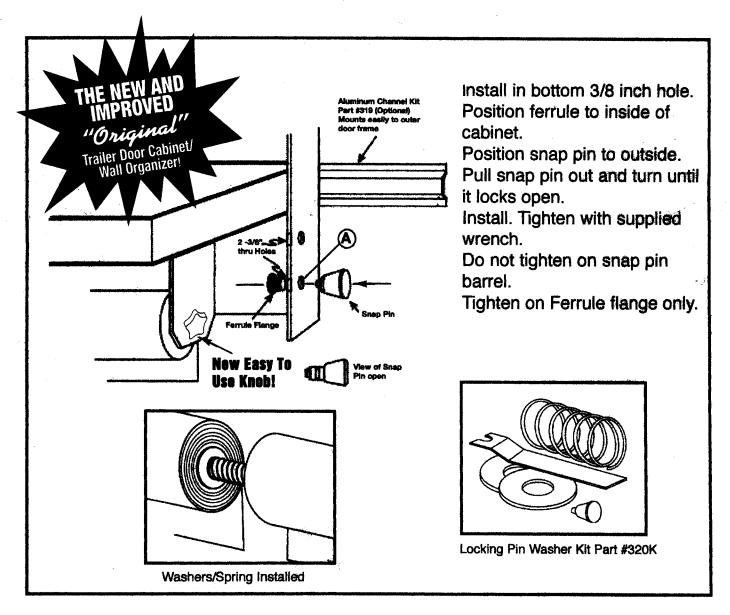

## INSTALLATION INSTRUCTIONS FOR TRAY SNAP PIN & TOWEL TENSIONER Part #320K Design Modification for your Trailer Door Cabinet Part #320

This spring/washer kit is designed to keep your paper towels from coming unrolled. The spring needs to slide over the metal towel rod, and in between each washer. Each washer should butt up against against towel rolls, keeping enough tension between rolls so that they will not unravel in the wind or in transit.