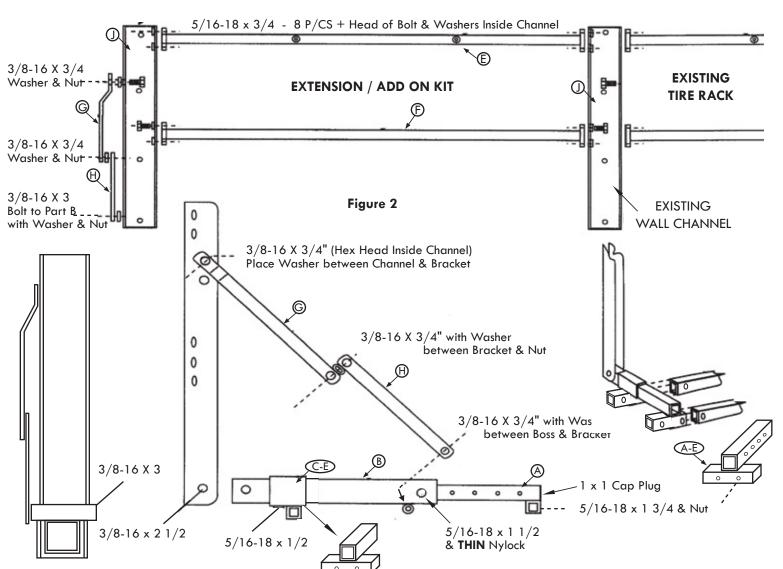

Using components and fasteners, assemble carefully using these instructions and mount on trailer or garage wall, using 5/16" bolts or #12 stainless self tapping screws (not provided). Design allows for mounting on 16" centers, to align with vertical studs in wall. More assembly instructions on reverse side.

Figure 1

## ASSEMBLY INSTRUCTIONS

Lay out all pieces of your tire rack to make sure all pieces are correct. Separate all hardware.

- 1. Decide which side of your existing mounted Adjustable Tire Rack is going to be extended. Remove the Hinge Tube Assembly on that side (Parts A B C). Leave the Scissors Support Bracket assembly attached. Put hardware to the side, you will reuse in Step 2.
- 2. Replace the just removed Scissors Support Bracket assembly with your new extension kit Parts A B C. (Part A) will have a two hole tube weldment on the end and the Part C weldment will have two holes. Install and reattach the Scissors Support Bracket assembly using the hardware from Step 1.
- 3. Fasten the Wall Cross Tube, top Part E (two holes) and Part F Tire Bumper Wall Cross Tube. Using four  $5/16-18 \times 3/4$ " hardware, screw head and washer through the inside of the channel.
- 4. Fasten the wall channel Part J to the Wall Cross Tube with the same hardware as Step 3. Level or line up with existing frame, fasten to wall.
- 5. Install the existing Hinge Assembly from Step 1 into the channel using  $3/8-16 \times 2 \cdot 1/2$ " screw and lock nut. Assemble Scissors Support Brackets  $3/8-16 \times 3/4$ " with washer in between brackets. Attach Scissor Support Bracket to round sleeve on Part B using  $3/8-16 \times 3$ " screw and lock nut.
- 6. Install Tire Cross Tubes into extension brackets A and C using four 5/16-18 x 1 3/4" screw and lock nut.

## **ADJUSTABLE TIRE RACK PIECES**

| PART         | T DESCRIPTION                                                                                                    |                                   | QTY<br>PER<br>RACK MATERIAL |                                                 | LENGTH             | ADJUSTABLE TIRE RACK -<br>48" AND 64" EXTENSION KIT<br>HARDWARE LIST:                               |                 |
|--------------|------------------------------------------------------------------------------------------------------------------|-----------------------------------|-----------------------------|-------------------------------------------------|--------------------|-----------------------------------------------------------------------------------------------------|-----------------|
| A-E          | Adjustable Telescoping Support (With Weldment) LH/RH Hinge Support Tube Tire Cross Tube Sleeve (Universal LH/RH) |                                   | 1                           | 1 x 1 Tube                                      | 18.000"            | BOLTS:<br>5/16-18 x 1/2"<br>5/16-18 x 3/4"<br>5/16-18 x 1 3/4"<br>5/16-18 x 1 1/2"<br>3/8-16 x 3/4" | QTY 2           |
| <b>B</b>     |                                                                                                                  |                                   | 1                           | 1 1/4 x 1 1/4 Tube                              | 17.000"            |                                                                                                     | QTY 8<br>QTY 4  |
| C-E          |                                                                                                                  |                                   | 1                           | 1 1/2 x 1 1/2<br>with 1 X 1 Weldment            | 3.000"             |                                                                                                     | QTY 1<br>QTY 2  |
| D            | Tire Cross Tube                                                                                                  | 48" Tire Rack<br>64" Tire Rack    | 2 2                         | 1 x 1 Tube                                      | 47 3/4"<br>63 7/8" | 3/8-16 x 2 1/2"<br>3/8-16 x 3"                                                                      | QTY 1<br>QTY 1  |
| E            | Wall Cross Tube - T                                                                                              | op 48" Tire Rack<br>64" Tire Rack | 1 1                         | $1/2 \times 1 \ 1/2$ Rect. Tube with 2-1" holes | 46 1/8"<br>62 1/8" | NUTS:<br>5/16-18 Nylon Lock Nuts<br>5/16-18 Nylon Lock Nuts ( <b>Thin</b> )                         | QTY 12<br>QTY 1 |
| F            | Wall Cross Tube<br>Tire Bumper                                                                                   | 48" Tire Rack<br>64" Tire Rack    | 1 1                         | 1/2 x 1 1/2 Rect. Tube<br>Weldment              | 46 1/8"<br>62 1/8" | 3/8-16 Nylon Lock Nuts WASHERS: 5/16"                                                               | QTY 4           |
| <b>©</b>     | Top Scissors Support Bracket<br>Formed                                                                           |                                   | 1                           | 1/8 x 1                                         | 16"                | 3/8" PLASTIC PLUGS:                                                                                 | QTY 3           |
| $\mathbf{H}$ | Bottom Scissors Support Bracket                                                                                  |                                   | 1                           | 1/8 x 1                                         | 12"                | 1 x 1 Tube Plastic Cap Plug 1" Round Plastic Cap Plug                                               | QTY 1<br>QTY 2  |
| <b>J</b>     | Wall Channel                                                                                                     |                                   | 1                           |                                                 |                    | 2 1/4 x 5/16" Snap Pins                                                                             | QTY 1           |