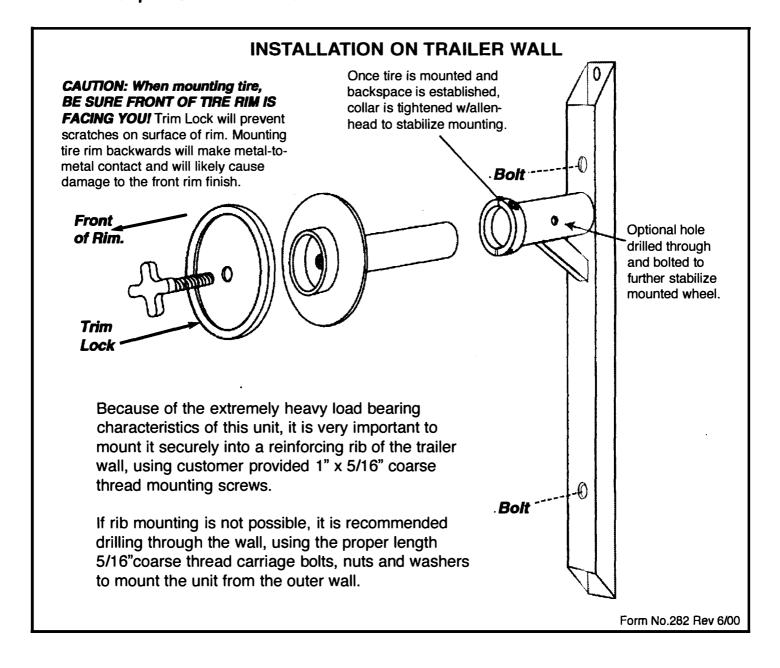

## INSTALLATION INSTRUCTIONS FOR SLICK MOUNTS PART #282

Pit Pals has developed a new concept in a wall or trailer mounted tire rack. It features a unique telescoping design to fit almost any backspace wheel dimension. It is crafted of heavy duty 14 gauge 1 1/2" square by 48" long steel tubing. .125 steel round clamping plates secured by 5/8" x 3 1/2" coarse thread clamping knobs hold wheels firmly. Black powdercoat finish. Set of 2.