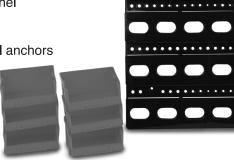

## **MOUNTING INSTRUCTIONS**

Unpack and inspect the included components:

- 1 12.5 in. x 14.75 in. bin mounting panel
- 6 Mini red bins
- 6 Small blue bins
- 1 Hardware kit with 4 screws and wall anchors