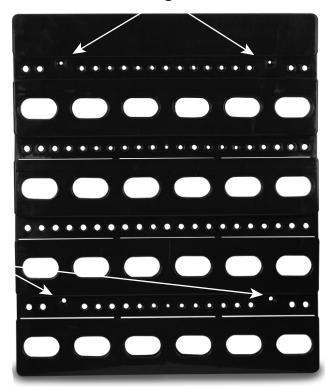

Priomance

- 1. Position bin mounting panel in desired location and use level to make sure it is aligned properly.
- 2. Use pencil to mark the 4 mounting hole locations which are indicated in the picture below.
- 3. Take care to mount the panel right side up. The slots the bins mount onto should be facing up. If unsure attach one bin to the bin mounting panel to verify which side is up.
- 4. Use included hardware to secure bin mounting panel to wall. If placement allows attach one side of mounting holes directly to wall studs.

## **Mounting Holes**

**Mounting Holes** 