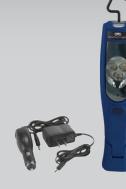

No. 5550 Spectrum Solar 10W LED Work Light with UV Top Light No. 5551 Spectrum Trio 9W LED Work Light with 3W LED Top Light

## **RECHARGEABLE LED WORK LIGHTS**

| 5550 Specifications                                   | 5551 Specifications                                   | 5552 Specifications                                   |
|-------------------------------------------------------|-------------------------------------------------------|-------------------------------------------------------|
| 10W LED Work light<br>with UV Top Light               | 9W LED Work light<br>with 3W LED Top Light            | 30 Piece LED Work light<br>with 4 Piece LED Top Light |
| LI-ION Rechargeable Battery –<br>3.6V 2250 mAH, AC/DC | LI-ION Rechargeable Battery –<br>3.6V 2250 mAH, AC/DC | LI-ION Rechargeable Battery –<br>3.6V 2250 mAH, AC/DC |
| Charger Input AC 100 ~ 240V;<br>50/60Hz; DC12V ~ 24V  | Charger Input AC 100 ~ 240V;<br>50/60Hz; DC12V ~ 24V  | Charger Input AC 100 ~ 240V;<br>50/60Hz; DC12V ~ 24V  |
| Power Output: 5.0V 1000 mAH                           | Power Output: 5.0V 1000 mAH                           | Power Output: 5.0V 1000 mAH                           |
| Charger Time: 3.5 ~ 4.0 hours                         | Charger Time: 3.5 ~ 4.0 hours                         | Charger Time: 3.5 ~ 4.0 hours                         |
| Active Time: 2.5 hours                                | Active Time: 3.0 hours                                | Active Time: 4.0 to 5.0 hours                         |
| Storage Temperature: -4°F to 158°F;<br>-20°C to 70°C  | Storage Temperature: -4°F to 158°F;<br>-20°C to 70°C  | Storage Temperature: -4°F to 158°F;<br>-20°C to 70°C  |
| Operating Temperature:<br>23°F to 122°F; -5° to 50°C  | Operating Temperature:<br>23°F to 122°F; -5° to 50°C  | Operating Temperature:<br>23°F to 122°F; -5° to 50°C  |
| PS: LED Sector: 170°                                  | PS: LED Sector: 25°                                   | PS: LED Sector: 15°                                   |
| At 50 cm: 350 LUX (750 LM)                            | At 50 cm: 4000 LUX                                    | At 50 cm: 2250 LUX                                    |
| Waterproof Grade IP65                                 | Waterproof Grade IP65                                 | Waterproof Grade IP65                                 |