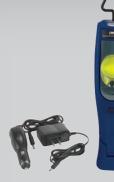

No. 5550 Spectrum Solar 10W LED Work Light with UV Top Light No. 5551 Spectrum Trio 9W LED Work Light with 3W LED Top Light

## **RECHARGEABLE LED WORK LIGHTS**

| 5550 Specifications                                   | 5551 Specifications                                   | 5552 Specifications                                   |
|-------------------------------------------------------|-------------------------------------------------------|-------------------------------------------------------|
| 10W LED Work light<br>with UV Top Light               | 9W LED Work light<br>with 3W LED Top Light            | 30 Piece LED Work light<br>with 4 Piece LED Top Light |
| LI-ION Rechargeable Battery –<br>3.6V 2250 mAH, AC/DC | LI-ION Rechargeable Battery –<br>3.6V 2250 mAH, AC/DC | LI-ION Rechargeable Battery –<br>3.6V 2250 mAH, AC/DC |
| Charger Input AC 100 ~ 240V;<br>50/60Hz; DC12V ~ 24V  | Charger Input AC 100 ~ 240V;<br>50/60Hz; DC12V ~ 24V  | Charger Input AC 100 ~ 240V;<br>50/60Hz; DC12V ~ 24V  |
| Power Output: 5.0V 1000 mAH                           | Power Output: 5.0V 1000 mAH                           | Power Output: 5.0V 1000 mAH                           |
| Charger Time: 3.5 ~ 4.0 hours                         | Charger Time: 3.5 ~ 4.0 hours                         | Charger Time: 3.5 ~ 4.0 hours                         |
| Active Time: 2.5 hours                                | Active Time: 3.0 hours                                | Active Time: 4.0 to 5.0 hours                         |
| Storage Temperature: -4°F to 158°F;<br>-20°C to 70°C  | Storage Temperature: -4°F to 158°F;<br>-20°C to 70°C  | Storage Temperature: -4°F to 158°F;<br>-20°C to 70°C  |
| Operating Temperature:<br>23°F to 122°F; -5° to 50°C  | Operating Temperature:<br>23°F to 122°F; -5° to 50°C  | Operating Temperature:<br>23°F to 122°F; -5° to 50°C  |
| PS: LED Sector: 170°                                  | PS: LED Sector: 25°                                   | PS: LED Sector: 15°                                   |
| At 50 cm: 350 LUX (750 LM)                            | At 50 cm: 4000 LUX                                    | At 50 cm: 2250 LUX                                    |
| Waterproof Grade IP65                                 | Waterproof Grade IP65                                 | Waterproof Grade IP65                                 |