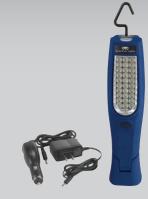

## **RECHARGEABLE LED WORK LIGHTS**

| 5550 Specifications                                   | 5551 Specifications                                   | 5552 Specifications                                   |
|-------------------------------------------------------|-------------------------------------------------------|-------------------------------------------------------|
| 10W LED Work light<br>with UV Top Light               | 9W LED Work light<br>with 3W LED Top Light            | 30 Piece LED Work light<br>with 4 Piece LED Top Light |
| LI-ION Rechargeable Battery –<br>3.6V 2250 mAH, AC/DC | LI-ION Rechargeable Battery –<br>3.6V 2250 mAH, AC/DC | LI-ION Rechargeable Battery –<br>3.6V 2250 mAH, AC/DC |
| Charger Input AC 100 ~ 240V;<br>50/60Hz; DC12V ~ 24V  | Charger Input AC 100 ~ 240V;<br>50/60Hz; DC12V ~ 24V  | Charger Input AC 100 ~ 240V;<br>50/60Hz; DC12V ~ 24V  |
| Power Output: 5.0V 1000 mAH                           | Power Output: 5.0V 1000 mAH                           | Power Output: 5.0V 1000 mAH                           |
| Charger Time: 3.5 ~ 4.0 hours                         | Charger Time: 3.5 ~ 4.0 hours                         | Charger Time: 3.5 ~ 4.0 hours                         |
| Active Time: 2.5 hours                                | Active Time: 3.0 hours                                | Active Time: 4.0 to 5.0 hours                         |
| Storage Temperature: -4°F to 158°F;<br>-20°C to 70°C  | Storage Temperature: -4°F to 158°F;<br>-20°C to 70°C  | Storage Temperature: -4°F to 158°F;<br>-20°C to 70°C  |
| Operating Temperature:<br>23°F to 122°F; -5° to 50°C  | Operating Temperature:<br>23°F to 122°F; -5° to 50°C  | Operating Temperature:<br>23°F to 122°F; -5° to 50°C  |
| PS: LED Sector: 170°                                  | PS: LED Sector: 25°                                   | PS: LED Sector: 15°                                   |
| At 50 cm: 350 LUX (750 LM)                            | At 50 cm: 4000 LUX                                    | At 50 cm: 2250 LUX                                    |
| Waterproof Grade IP65                                 | Waterproof Grade IP65                                 | Waterproof Grade IP65                                 |