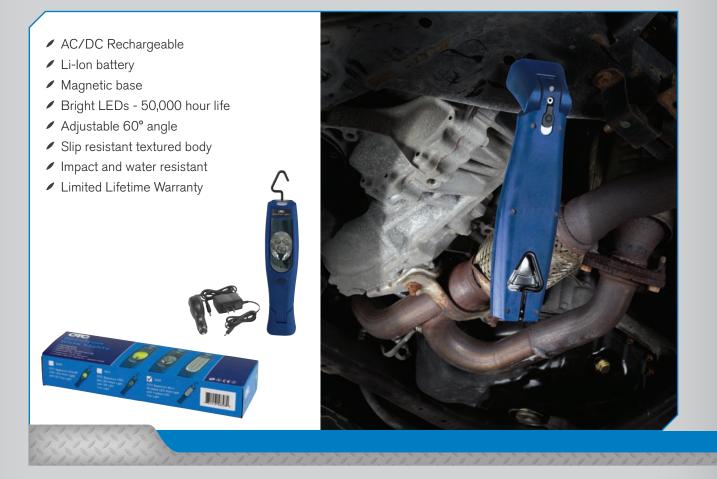

## AN INFINITE SPECTRUM OF POSSIBILITIES

ECTRUM WORK LI

Combining a trouble light with a flashlight. Combining a Li-Ion battery with the latest in LED technology. Combining a magnetic base with a hang hook....some would say is brilliant. We think you'll agree.

## **RECHARGEABLE LED WORK LIGHTS**

| 5550 Specifications                                   | 5551 Specifications                                   | 5552 Specifications                                   |
|-------------------------------------------------------|-------------------------------------------------------|-------------------------------------------------------|
| 10W LED Work light<br>with UV Top Light               | 9W LED Work light<br>with 3W LED Top Light            | 30 Piece LED Work light<br>with 4 Piece LED Top Light |
| LI-ION Rechargeable Battery –<br>3.6V 2250 mAH, AC/DC | LI-ION Rechargeable Battery –<br>3.6V 2250 mAH, AC/DC | LI-ION Rechargeable Battery –<br>3.6V 2250 mAH, AC/DC |
| Charger Input AC 100 ~ 240V;<br>50/60Hz; DC12V ~ 24V  | Charger Input AC 100 ~ 240V;<br>50/60Hz; DC12V ~ 24V  | Charger Input AC 100 ~ 240V;<br>50/60Hz; DC12V ~ 24V  |
| Power Output: 5.0V 1000 mAH                           | Power Output: 5.0V 1000 mAH                           | Power Output: 5.0V 1000 mAH                           |
| Charger Time: 3.5 ~ 4.0 hours                         | Charger Time: 3.5 ~ 4.0 hours                         | Charger Time: 3.5 ~ 4.0 hours                         |
| Active Time: 2.5 hours                                | Active Time: 3.0 hours                                | Active Time: 4.0 to 5.0 hours                         |
| Storage Temperature: -4°F to 158°F;<br>-20°C to 70°C  | Storage Temperature: -4°F to 158°F;<br>-20°C to 70°C  | Storage Temperature: -4°F to 158°F;<br>-20°C to 70°C  |
| Operating Temperature:<br>23°F to 122°F; -5° to 50°C  | Operating Temperature:<br>23°F to 122°F; -5° to 50°C  | Operating Temperature:<br>23°F to 122°F; -5° to 50°C  |
| PS: LED Sector: 170°                                  | PS: LED Sector: 25°                                   | PS: LED Sector: 15°                                   |
| At 50 cm: 350 LUX (750 LM)                            | At 50 cm: 4000 LUX                                    | At 50 cm: 2250 LUX                                    |
| Waterproof Grade IP65                                 | Waterproof Grade IP65                                 | Waterproof Grade IP65                                 |