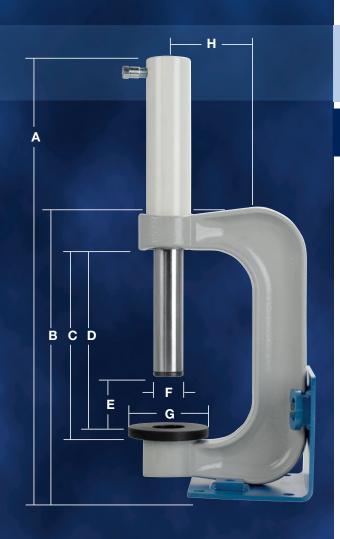

## 10-Ton Capacity Portable Multipurpose Press

## 5180

- Lightweight (less than 28 lbs.) and durable, the 5180 portable press is perfect for industrial, marine, roadside maintenance, and general automotive applications.
- Use for all clamping, pressing, and bending needs. Ideal for welding and metal fabrication.
- Press can be positioned vertically or horizontally.
- Versatile 9" 4-1/4" Open-Throat™ design.
- Couples to any 4- or 10-ton Porta Power pump.
- Base allows the operator to mount the press to a bench.

Set includes—C-Frame press with base, adapters: V-pushing and ram pushing (9/16" and 3/4" dia. shanks), receiving inserts, flat insert, storage case.

**5180** – 10-Ton Capacity portable multipurpose press. Wt., 28 lbs.