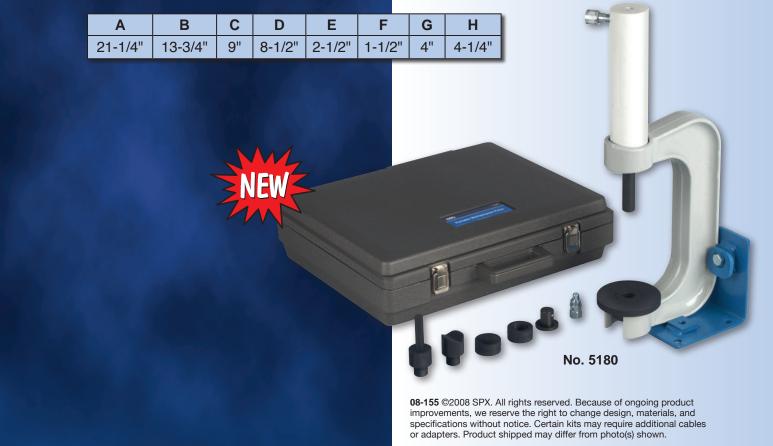

Set includes—C-Frame press with base, adapters: V-pushing and ram pushing (9/16" and 3/4" dia. shanks), receiving inserts, flat insert, storage case.

**5180** – 10-Ton Capacity portable multipurpose press. Wt., 28 lbs.