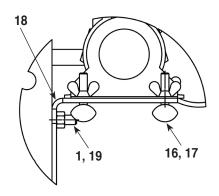

|             |             |              |                                            | _                                                                        |                                              |              |                                      |
|-------------|-------------|--------------|--------------------------------------------|--------------------------------------------------------------------------|----------------------------------------------|--------------|--------------------------------------|
| Item<br>No. | Part<br>No. | No.<br>Req'd | Description                                | Item<br>No.                                                              | Part<br>No.                                  | No.<br>Req'd | Description                          |
|             |             | - 109 4      | 2000р                                      |                                                                          |                                              | 1109 4       | Восстрает                            |
| 1           | 10204       | 2            | Hex Nut (3/8-16)                           | 19                                                                       | 10189                                        | 2            | Flat Hd. Cap Screw                   |
| 2           | 304485      | 2            | Foot Angle                                 |                                                                          |                                              |              | (3/8-16 x 1" Lg.)                    |
| 3           | 42652       | 1            | L.H. Upright                               | 20                                                                       | 33339                                        | 1            | Upper Rear Bolster                   |
| 4           | 32536       | 1            | Ram Mounting Plate                         | 21                                                                       | 24814                                        | 1            | Speed Crank                          |
| 5           | 25825       | 1            | Adjusting Screw                            |                                                                          | <b>(</b> 5/8-11 x 1-3/4" Lg.)                |              | <b>(</b> 5/8-11 x 1-3/4" Lg.)        |
| 6           | 32548       | 1            | Upper Front Bolster                        | 22                                                                       | 32118                                        | 1            | Adjusting Screw                      |
| 7           | 201832      | 1            | Hydraulic Ram                              | 23                                                                       | 28228                                        | 1            | Pushing Adapter                      |
| 8           | 12034       | 8            | Hex Hd. Cap Screw<br>(5/8-11 x 1-3/4" Lg.) | 24                                                                       | 14401                                        | 1            | Open Throat Decal<br>(for 1825)      |
| 9           | 10214       | 8            | Hex Nut (5/8-11)                           | 25                                                                       | 10208                                        | 4            | Nut (for 1/2" screw)                 |
| 10          | 42651       | 1            | R.H. Upright                               | 26                                                                       | 11624                                        | 4            | Screw                                |
| 11          | 206043      | 1            | Instruction Decal                          |                                                                          |                                              |              | (1/2-13 UNC x 1-1/2)                 |
| 12          | 25832       | 4            | Pin                                        | 27                                                                       | 12004                                        | 4            | Flat Washer                          |
| 13          | 51513       | 1            | Lower Bolster                              |                                                                          |                                              |              |                                      |
| 14          | 46896       | 1            | Warning Decal                              |                                                                          | Parts Included but Not Shown                 |              |                                      |
| 15          | 12968       | 1            | Trade Name Decal<br>(for 1825)             |                                                                          | 205328                                       | 1            | Press No. Decal<br>(for 014-00021)   |
|             | 13612       | 2            | Trade name Decal<br>(for 014-00021)        |                                                                          | 201829                                       | 1            | Information Decal<br>(for 014-00021) |
| 16          | 10590       | 3            | Wing Nut                                   |                                                                          |                                              |              |                                      |
| 17          | 12680       | 3            | Thumb Screw                                | Note                                                                     | Note: Model No. 1825 does not have a raising |              |                                      |
| 18          | 42733       | 1            | Pump Mounting Bracket                      | mechanism. If a raising mechanism is needed, order No. 211407 Winch Kit. |                                              |              |                                      |