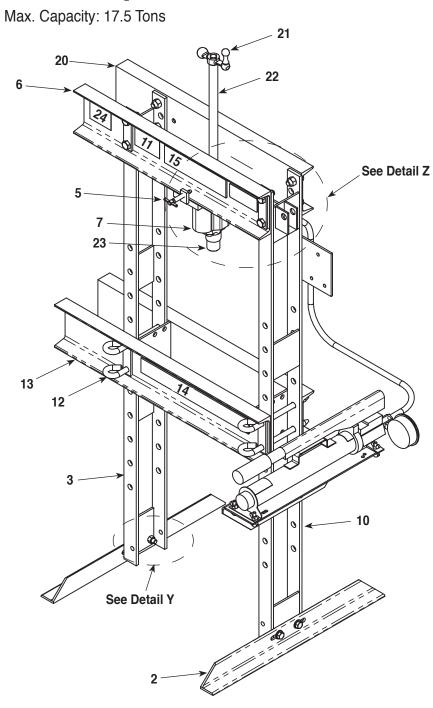

## **Hydraulic Shop Press**

**Mounting Bracket for Hand Pumps** 

**Detail Z** 

**Detail Y** 

| Press Frame<br>Only | Used On   |  |  |
|---------------------|-----------|--|--|
| 211405              | 1825      |  |  |
| 203771              | 014-00021 |  |  |

|             |             |              |                                            | _                                                                        |                                              |              |                                      |
|-------------|-------------|--------------|--------------------------------------------|--------------------------------------------------------------------------|----------------------------------------------|--------------|--------------------------------------|
| Item<br>No. | Part<br>No. | No.<br>Req'd | Description                                | Item<br>No.                                                              | Part<br>No.                                  | No.<br>Req'd | Description                          |
|             |             | - 109 4      | 2000р                                      |                                                                          |                                              | 1109 4       | Восстрает                            |
| 1           | 10204       | 2            | Hex Nut (3/8-16)                           | 19                                                                       | 10189                                        | 2            | Flat Hd. Cap Screw                   |
| 2           | 304485      | 2            | Foot Angle                                 |                                                                          |                                              |              | (3/8-16 x 1" Lg.)                    |
| 3           | 42652       | 1            | L.H. Upright                               | 20                                                                       | 33339                                        | 1            | Upper Rear Bolster                   |
| 4           | 32536       | 1            | Ram Mounting Plate                         | 21                                                                       | 24814                                        | 1            | Speed Crank                          |
| 5           | 25825       | 1            | Adjusting Screw                            |                                                                          | <b>(</b> 5/8-11 x 1-3/4" Lg.)                |              | <b>(</b> 5/8-11 x 1-3/4" Lg.)        |
| 6           | 32548       | 1            | Upper Front Bolster                        | 22                                                                       | 32118                                        | 1            | Adjusting Screw                      |
| 7           | 201832      | 1            | Hydraulic Ram                              | 23                                                                       | 28228                                        | 1            | Pushing Adapter                      |
| 8           | 12034       | 8            | Hex Hd. Cap Screw<br>(5/8-11 x 1-3/4" Lg.) | 24                                                                       | 14401                                        | 1            | Open Throat Decal<br>(for 1825)      |
| 9           | 10214       | 8            | Hex Nut (5/8-11)                           | 25                                                                       | 10208                                        | 4            | Nut (for 1/2" screw)                 |
| 10          | 42651       | 1            | R.H. Upright                               | 26                                                                       | 11624                                        | 4            | Screw                                |
| 11          | 206043      | 1            | Instruction Decal                          |                                                                          |                                              |              | (1/2-13 UNC x 1-1/2)                 |
| 12          | 25832       | 4            | Pin                                        | 27                                                                       | 12004                                        | 4            | Flat Washer                          |
| 13          | 51513       | 1            | Lower Bolster                              |                                                                          |                                              |              |                                      |
| 14          | 46896       | 1            | Warning Decal                              |                                                                          | Parts Included but Not Shown                 |              |                                      |
| 15          | 12968       | 1            | Trade Name Decal<br>(for 1825)             |                                                                          | 205328                                       | 1            | Press No. Decal<br>(for 014-00021)   |
|             | 13612       | 2            | Trade name Decal<br>(for 014-00021)        |                                                                          | 201829                                       | 1            | Information Decal<br>(for 014-00021) |
| 16          | 10590       | 3            | Wing Nut                                   |                                                                          |                                              |              |                                      |
| 17          | 12680       | 3            | Thumb Screw                                | Note                                                                     | Note: Model No. 1825 does not have a raising |              |                                      |
| 18          | 42733       | 1            | Pump Mounting Bracket                      | mechanism. If a raising mechanism is needed, order No. 211407 Winch Kit. |                                              |              |                                      |