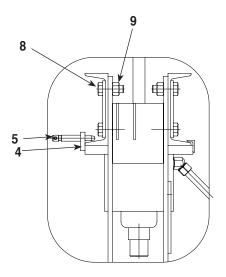

|             |             |              |                                            | _                                                                        |                                              |              |                                      |
|-------------|-------------|--------------|--------------------------------------------|--------------------------------------------------------------------------|----------------------------------------------|--------------|--------------------------------------|
| Item<br>No. | Part<br>No. | No.<br>Req'd | Description                                | Item<br>No.                                                              | Part<br>No.                                  | No.<br>Req'd | Description                          |
|             |             | - 109 4      | 2000р                                      |                                                                          |                                              | 1109 4       | Восстрает                            |
| 1           | 10204       | 2            | Hex Nut (3/8-16)                           | 19                                                                       | 10189                                        | 2            | Flat Hd. Cap Screw                   |
| 2           | 304485      | 2            | Foot Angle                                 |                                                                          |                                              |              | (3/8-16 x 1" Lg.)                    |
| 3           | 42652       | 1            | L.H. Upright                               | 20                                                                       | 33339                                        | 1            | Upper Rear Bolster                   |
| 4           | 32536       | 1            | Ram Mounting Plate                         | 21                                                                       | 24814                                        | 1            | Speed Crank                          |
| 5           | 25825       | 1            | Adjusting Screw                            |                                                                          | <b>(</b> 5/8-11 x 1-3/4" Lg.)                |              | <b>(</b> 5/8-11 x 1-3/4" Lg.)        |
| 6           | 32548       | 1            | Upper Front Bolster                        | 22                                                                       | 32118                                        | 1            | Adjusting Screw                      |
| 7           | 201832      | 1            | Hydraulic Ram                              | 23                                                                       | 28228                                        | 1            | Pushing Adapter                      |
| 8           | 12034       | 8            | Hex Hd. Cap Screw<br>(5/8-11 x 1-3/4" Lg.) | 24                                                                       | 14401                                        | 1            | Open Throat Decal<br>(for 1825)      |
| 9           | 10214       | 8            | Hex Nut (5/8-11)                           | 25                                                                       | 10208                                        | 4            | Nut (for 1/2" screw)                 |
| 10          | 42651       | 1            | R.H. Upright                               | 26                                                                       | 11624                                        | 4            | Screw                                |
| 11          | 206043      | 1            | Instruction Decal                          |                                                                          |                                              |              | (1/2-13 UNC x 1-1/2)                 |
| 12          | 25832       | 4            | Pin                                        | 27                                                                       | 12004                                        | 4            | Flat Washer                          |
| 13          | 51513       | 1            | Lower Bolster                              |                                                                          |                                              |              |                                      |
| 14          | 46896       | 1            | Warning Decal                              |                                                                          | Parts Included but Not Shown                 |              |                                      |
| 15          | 12968       | 1            | Trade Name Decal<br>(for 1825)             |                                                                          | 205328                                       | 1            | Press No. Decal<br>(for 014-00021)   |
|             | 13612       | 2            | Trade name Decal<br>(for 014-00021)        |                                                                          | 201829                                       | 1            | Information Decal<br>(for 014-00021) |
| 16          | 10590       | 3            | Wing Nut                                   |                                                                          |                                              |              |                                      |
| 17          | 12680       | 3            | Thumb Screw                                | Note                                                                     | Note: Model No. 1825 does not have a raising |              |                                      |
| 18          | 42733       | 1            | Pump Mounting Bracket                      | mechanism. If a raising mechanism is needed, order No. 211407 Winch Kit. |                                              |              |                                      |