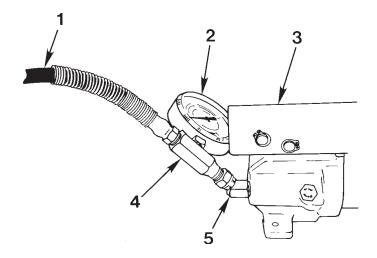

## No. 4002 or No. 61522 Hand Pump

| Item<br>No. | Part<br>No. | No.<br>Reqd. | Description               |
|-------------|-------------|--------------|---------------------------|
| 1           | 36886       | 1            | Hydraulic Hose            |
| 2           | 10491       | 1            | Gauge (for 1825)          |
|             | 16457       | 1            | Gauge (for 014-0021)      |
| 3           | 4002        | 1            | Hand Pump (for 1825)      |
|             | 61522       | 1            | Hand Pump (for 014-00021) |
| 4           | 24815       | 1            | Tee Adapter               |
| 5           | 10648       | 1            | 45° Fitting               |