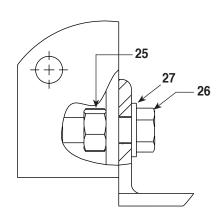

|             |             |              |                                            | _                                                                        |                                              |              |                                      |
|-------------|-------------|--------------|--------------------------------------------|--------------------------------------------------------------------------|----------------------------------------------|--------------|--------------------------------------|
| Item<br>No. | Part<br>No. | No.<br>Req'd | Description                                | Item<br>No.                                                              | Part<br>No.                                  | No.<br>Req'd | Description                          |
|             |             | - 109 4      | 2000р                                      |                                                                          |                                              | 1109 4       | Восстрает                            |
| 1           | 10204       | 2            | Hex Nut (3/8-16)                           | 19                                                                       | 10189                                        | 2            | Flat Hd. Cap Screw                   |
| 2           | 304485      | 2            | Foot Angle                                 |                                                                          |                                              |              | (3/8-16 x 1" Lg.)                    |
| 3           | 42652       | 1            | L.H. Upright                               | 20                                                                       | 33339                                        | 1            | Upper Rear Bolster                   |
| 4           | 32536       | 1            | Ram Mounting Plate                         | 21                                                                       | 24814                                        | 1            | Speed Crank                          |
| 5           | 25825       | 1            | Adjusting Screw                            |                                                                          | <b>(</b> 5/8-11 x 1-3/4" Lg.)                |              | <b>(</b> 5/8-11 x 1-3/4" Lg.)        |
| 6           | 32548       | 1            | Upper Front Bolster                        | 22                                                                       | 32118                                        | 1            | Adjusting Screw                      |
| 7           | 201832      | 1            | Hydraulic Ram                              | 23                                                                       | 28228                                        | 1            | Pushing Adapter                      |
| 8           | 12034       | 8            | Hex Hd. Cap Screw<br>(5/8-11 x 1-3/4" Lg.) | 24                                                                       | 14401                                        | 1            | Open Throat Decal<br>(for 1825)      |
| 9           | 10214       | 8            | Hex Nut (5/8-11)                           | 25                                                                       | 10208                                        | 4            | Nut (for 1/2" screw)                 |
| 10          | 42651       | 1            | R.H. Upright                               | 26                                                                       | 11624                                        | 4            | Screw                                |
| 11          | 206043      | 1            | Instruction Decal                          |                                                                          |                                              |              | (1/2-13 UNC x 1-1/2)                 |
| 12          | 25832       | 4            | Pin                                        | 27                                                                       | 12004                                        | 4            | Flat Washer                          |
| 13          | 51513       | 1            | Lower Bolster                              |                                                                          |                                              |              |                                      |
| 14          | 46896       | 1            | Warning Decal                              |                                                                          | Parts Included but Not Shown                 |              |                                      |
| 15          | 12968       | 1            | Trade Name Decal<br>(for 1825)             |                                                                          | 205328                                       | 1            | Press No. Decal<br>(for 014-00021)   |
|             | 13612       | 2            | Trade name Decal<br>(for 014-00021)        |                                                                          | 201829                                       | 1            | Information Decal<br>(for 014-00021) |
| 16          | 10590       | 3            | Wing Nut                                   |                                                                          |                                              |              |                                      |
| 17          | 12680       | 3            | Thumb Screw                                | Note                                                                     | Note: Model No. 1825 does not have a raising |              |                                      |
| 18          | 42733       | 1            | Pump Mounting Bracket                      | mechanism. If a raising mechanism is needed, order No. 211407 Winch Kit. |                                              |              |                                      |