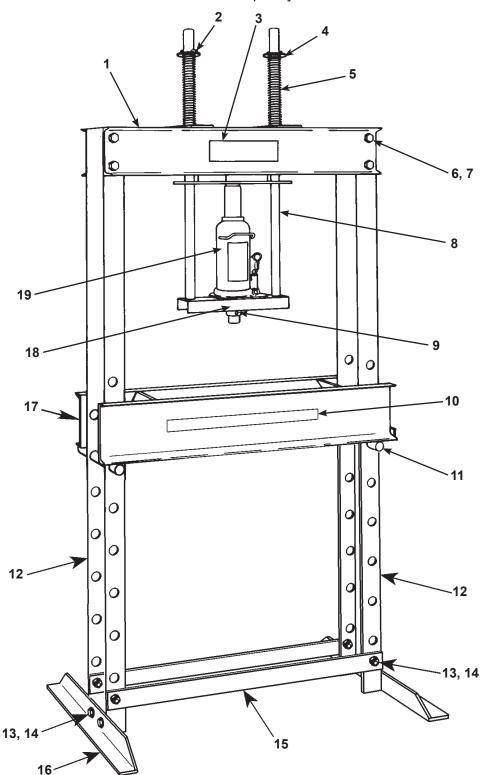

## **Bottle Jack Press**

Maximum Capacity: 12 Tons

| Item<br>No. | Part<br>No. | No.<br>Req'd | Description                                               |
|-------------|-------------|--------------|-----------------------------------------------------------|
| -           | 309110      | 1            | 12-Ton Press Frame (Frame assembly only. Includes items 1 |
|             |             |              | through 18. Does not include item 19.)                    |
| 1           | 61994       | 1            | Upper Bolster                                             |
| 2           | 14152       | 2            | Roll Pin (5/16 dia. x 3" Lg.)                             |
| 3           | 309091      | 1            | Trade Name & Capacity Decal                               |
| 4           | 215422      | 2            | Washer                                                    |
| 5           | 215421      | 2            | Spring                                                    |
| 6           | 10096       | 8            | Cap Screw (5/8-11 x 1-1/4" Lg.)                           |
| 7           | 10214       | 8            | Nut (5/8-11)                                              |
| 8           | 61990       | 1            | Pressing Bracket                                          |
| 9           | 10136       | 1            | Set Screw (1/4-20 x 1/4" Lg.)                             |
| 10          | 46895       | 1            | Warning Decal                                             |
| 11          | 309083      | 2            | Bolster Pin                                               |
| 12          | 61997       | 2            | Upright                                                   |
| 13          | 10080       | 8            | Cap Screw (1/2-13 x 1-1/4" Lg.)                           |
| 14          | 10208       | 8            | Nut (1/2-13)                                              |
| 15          | 309115      | 2            | Strap                                                     |
| 16          | 309084      | 2            | Foot                                                      |
| 17          | 61991       | 1            | Lower Bolster                                             |
| 18          | 215423      | 1            | Pressing Pin                                              |
| 19          | 5213        | 1            | Bottle Jack (used on 1823 and 1823A)                      |