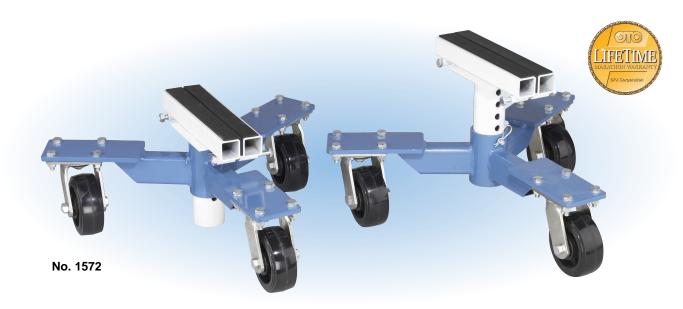

## **SPX OTC Car Dolly** (pair)

## Car Dolly (pair)

- Innovative design clamps directly to pinch welds to prevent slippage during use.
- Independent units eliminate the need to adjust dolly width for different vehicle designs.
- Each unit has an independently adjustable threaded lift saddle with rubber pads to protect the vehicle frame.
- Universal design for use on all vehicle types without additional adapters.
- Provides easy movement of an FWD vehicle after removal of the drive train.
- 5" polypropylene casters.
- Each unit has a capacity of 1800 lbs. (3600 lbs., pair) with a low height of 9" and a high of 14".
- May be used with or without tires on the vehicle.

No. 1572 - Car dolly (pair). Wt., 85 lbs.