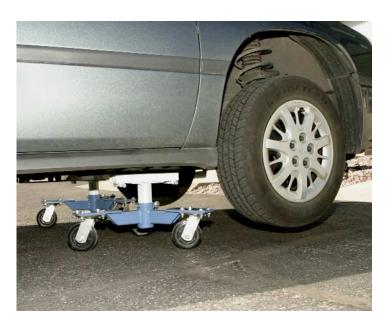

## Car Dolly (pair)

- Innovative design clamps directly to pinch welds to prevent slippage during use.
- Independent units eliminate the need to adjust dolly width for different vehicle designs.
- Each unit has an independently adjustable threaded lift saddle with rubber pads to protect the vehicle frame.
- Universal design for use on all vehicle types without additional adapters.
- Provides easy movement of an FWD vehicle after removal of the drive train.
- 5" polypropylene casters.
- Each unit has a capacity of 1800 lbs. (3600 lbs., pair) with a low height of 9" and a high of 14".
- May be used with or without tires on the vehicle.