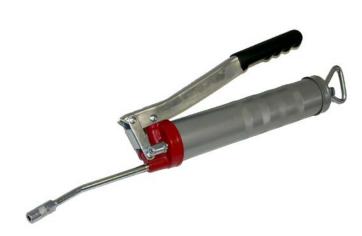

## Part #HD4

Hand Operated
Variable Stroke Grease Gun

For delivery of grease in a variety of applications

#### **Features**

- Powder coated
- Cast iron head
- Maximum pressure 10000 PSI
- · Rigid pipe included
- ❖ Holds 14 ½ oz. cartridge
- ❖ 1/8" NPT threads
- Delivers 1 oz. per 28 strokes
- Multiple loading via cartridge, suction or bulk
- Loader nipple included (80)
- Short stroke for ease of use in confined areas
- ❖ Heavy duty head incorporates a bulk loader and an air bleeder valve

#### **Recommended for**

□ Grease up to NLGI #2

### **Application**

- Automotive
- Industrial
- Agricultural