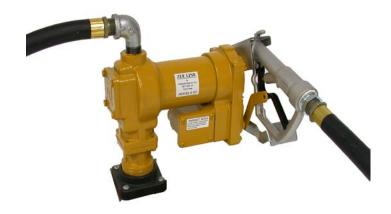

# Part #926

12 Volt DC Electric Vane Pump

For transfer of diesel fuel, gasoline, kerosene and mineral spirits

#### Features

- Cast iron construction
- ✤ 1" NPT inlet
- ✤ ¾" NPT outlet
- ✤ 15 ft. power cord
- 20amp draw
- ✤ ¾" x 10 ft. hose with static wire
- ✤ 1/4 HP explosion proof motor U/L approved
- Fits 15-55 gallon drums
- ✤ 30 minute duty cycle
- Positive displacement
- ✤ 12 Volt DC
- Manual nozzle included
- Flow rate 13GPM