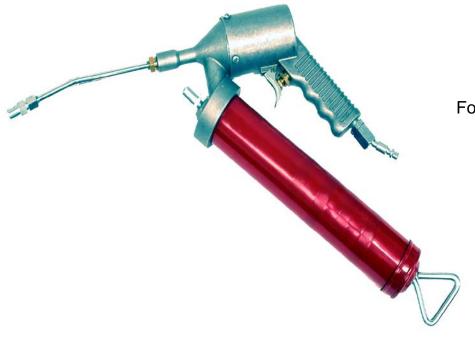

## Part #911

Air Operated
Pistol Style Grease Gun

For delivery of grease in a variety of applications

#### **Features**

- Maximum pressure 4000 PSI
- 40:1 pressure ratio
- ❖ ¼" NPT air inlet
- Swivel male quick connect fitting included
- ❖ 75 to 100 PSI inlet pressure
- ♦ 1/8" NPT threads
- 3 way loading via cartridge, suction or bulk
- ❖ Delivery .60 oz. per each 40 strokes
- Heavy duty aluminum die cast head with bulk loader valve
- Internal bore precision honed for rapid action
- Single shop operation

#### Recommended for

✓ Grease up to NLGI #2

#### **Application**

- Industrial
- Agricultural
- > Trucks connected to vehicle air brake compressors