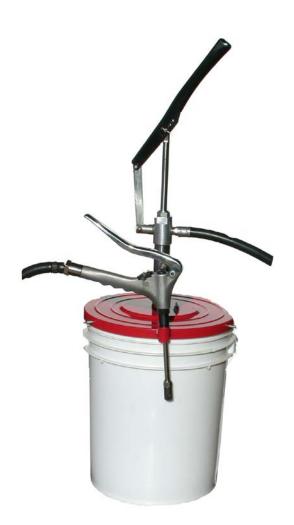

# Part # 567

Hand Operated Grease Pump

For dispensing grease from 25 to 50 lb. pail

#### Features

- Maximum output pressure 8000 psi
- Spring loaded
- Continuous flow and booster control handle
- Follower plate included (107014)
- ✤ 9 ft. low pressure hose included
- ✤ Fits 25 to 50 lb. pail