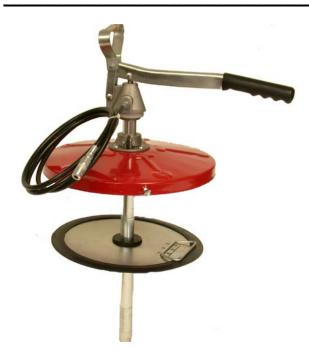

# Part #550

Hand Operated Grease Pump

For dispensing grease from 25 to 50 lb. pail

Pail not included

# Features

- Maximum output pressure 3500 psi
- ✤ 4 jaw coupler included
- Follower plate included (107016)
- ✤ 6 ft. high pressure hose included
- ✤ Fits 25 to 50 lb. pail
- Carrying handle included
- Easily dispenses to a grease fitting
- Delivers 1.2 oz. per 28 strokes