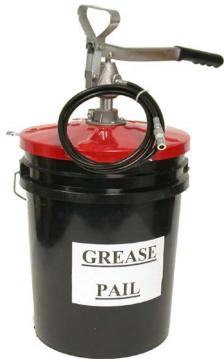

# Part #550

Hand Operated Grease Pump

For dispensing grease from 25 to 50 lb. pail

Pail not included

# Features

- Maximum output pressure 3500 psi
- ✤ 4 jaw coupler included
- Follower plate included (107016)
- ✤ 6 ft. high pressure hose included
- ✤ Fits 25 to 50 lb. pail
- Carrying handle included
- Easily dispenses to a grease fitting
- Delivers 1.2 oz. per 28 strokes