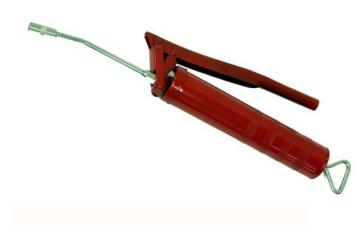

# NATIONAL-SPENCER, INC. ZEE LINE LUBRICATION EQUIPMENT

Part #419

Hand Operated Lever Style Grease Gun

For delivery of grease in a variety of applications

#### Features

- Red powder coated finish
- Maximum pressure 7000 PSI
- ✤ Rigid pipe included
- ✤ Holds 14 ½ oz. cartridge
- ✤ 1/8" NPT threads
- Delivers 1 oz. per 28 strokes
- Multiple loading via cartridge, suction or bulk