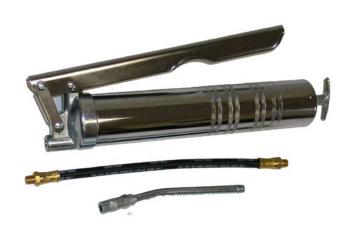

## Part #414

Hand Operated Lever Style Grease Gun

For delivery of grease in a variety of applications

#### **Features**

- Chrome plated
- Maximum pressure 7000 PSI
- ❖ Rigid pipe included
- Whip hose included
- ❖ Capacity 14 oz.
- ❖ 1/8" NPT threads
- Delivers 1 oz. per 28 strokes
- Multiple loading via cartridge, suction or bulk

#### **Recommended for**

Most greases

### **Application**

- Automotive
- > Industrial
- > Agricultural