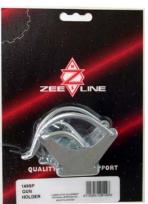

#### Number of boxes and contents

- √ 1 plain white box (17" x 6" x 3") (3 lb.)
- ✓ UPC code 0 1595410414 8

Part # 149SP Optional Grease Gun Holder (Pictured)

Part # 80 Optional loader nipple