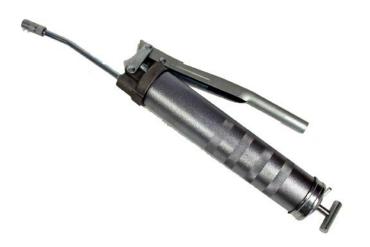

## Part #410

Hand Operated Lever Style Grease Gun

For delivery of grease in a variety of applications

#### **Features**

- Zinc plated
- Maximum pressure 7000 PSI
- Rigid pipe included
- ❖ Holds 14 ½ oz. cartridge
- ❖ 1/8" NPT threads
- ❖ Air release achieved through half turn of head assembly
- Delivers 1 oz. per 28 strokes
- Multiple loading via cartridge, suction or bulk

#### **Recommended for**

Grease through NLGI #2

### **Application**

- Automotive
- Industrial
- > Agricultural