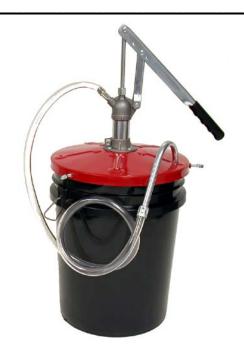

# Part # 321

Gear Lube Hand Pump

For dispensing oil and gear lube up to 140 wt. from 5 to 6 ½ gallon pails

- Delivers 1 to 2.3 oz. per stroke
- Variable stroke handle
- ❖ For 5 to 6 1/2 gallon pails
- Powder coated pail cover
- ❖ 4 ft. vinyl hose with curved nozzle
- ❖ Buna N seals

#### Recommended for

- ✓ Oil
- ✓ Gear lube
- X Not recommended for use with low viscosity fuel, water based & other corrosive liquids

#### **Application**

- Automotive
- Quick lube
- > Agricultural
- Industrial
- For same item with rubber hose order Part #321R
- For same item with marine hose and fittings order Part #321M