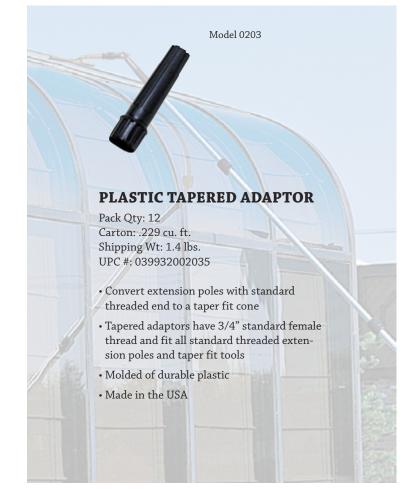

length
- $1\frac{1}{6}$ " diameter fluted fiberglass handle
- $\frac{1}{3}$ " diameter round aluminum slider with anodizing to prevent rust
- Nylar threaded end fits standard threaded tools
- Made in USA

Pack Qty: 6

| Model | Approx. Size | Metric      | Carton Cube | Shipping Wt. | UPC          |
|-------|--------------|-------------|-------------|--------------|--------------|
| 3204  | 2.2'-3.9'    | 0.7 m-1.2 m | .325        | 4.3 lbs.     | 039932032049 |
| 3206  | 3.2'-5.7'    | 1.0 m-1.7 m | .463        | 5.75 lbs.    | 039932032063 |
| 3208  | 4.2'-7.8'    | 1.3 m-2.4 m | .606        | 7.2 lbs.     | 039932032087 |
| 3212  | 6.2'-11.8'   | 1.9 m-3.6 m | .886        | 10.9 lbs.    | 039932032124 |
| 3216  | 8'-15.3'     | 2.4 m-4.7 m | 1.112       | 12.9 lbs.    | 039932032162 |





#### **WOODEN TAPERED ADAPTOR**

Pack Qty: 12 Carton: .229 cu. ft. Shipping Wt: 1.1 lbs. UPC #: 039932002028

- Convert extension poles with standard threaded end to a taper fit cone
- Tapered adaptors have 3/4" standard female thread and fit all standard threaded extension poles and taper fit tools
- Made of wood
- Made in the USA