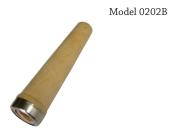

#### **WOODEN TAPERED ADAPTOR**

Pack Qty: 12 Carton: .229 cu. ft. Shipping Wt: 1.1 lbs. UPC #: 039932002028

- Convert extension poles with standard threaded end to a taper fit cone
- Tapered adaptors have 3/4" standard female thread and fit all standard threaded extension poles and taper fit tools
- Made of wood
- Made in the USA