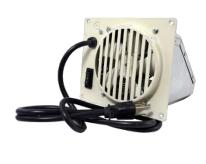

## **VENT FREE BLOWER**MODEL COMPATIBILITY BREAKDOWN

There have been a few changes to the Mr. Heater Vent Free heater line over the past few years, including two different versions of a blower that is only compatible with certain models. The main difference in the blower being the shape of the opening on the back as depicted below. Compatibility is dictated by the body type of the heater.

**Current 30,000 BTU Model** 

F299201 - Triangular

Older 20,000 BTU Model

Older 30,000 BTU Model

F299200 - Cylindrical