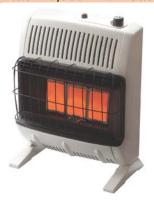

**Current 30,000 BTU Model** 

F299201 - Triangular

Older 20,000 BTU Model

Older 30,000 BTU Model

F299200 - Cylindrical