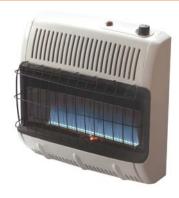

## **VENT FREE BLOWER**MODEL COMPATIBILITY BREAKDOWN

There have been a few changes to the Mr. Heater Vent Free heater line over the past few years, including two different versions of a blower that is only compatible with certain models. The main difference in the blower being the shape of the opening on the back as depicted below. Compatibility is dictated by the body type of the heater.

This does not apply to 10,000 BTU units. Blowers are only utilized with 20,000 – 30,000 BTU units. It does apply to both radiant and blue flame models of either propane or natural gas.

**Current 20,000 BTU Model** 

**Current 30,000 BTU Model** 

F299201 - Triangular

Older 20,000 BTU Model

Older 30,000 BTU Model

F299200 - Cylindrical