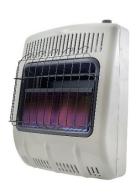

This does not apply to 10,000 BTU units. Blowers are only utilized with 20,000 – 30,000 BTU units. It does apply to both radiant and blue flame models of either propane or natural gas.

**Current 20,000 BTU Model** 