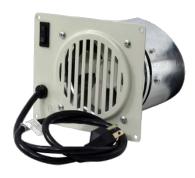

## **VENT FREE BLOWER**MODEL COMPATIBILITY BREAKDOWN

There have been a few changes to the Mr. Heater Vent Free heater line over the past few years, including two different versions of a blower that is only compatible with certain models. The main difference in the blower being the shape of the opening on the back as depicted below. Compatibility is dictated by the body type of the heater.

This does not apply to 10,000 BTU units. Blowers are only utilized with 20,000 – 30,000 BTU units. It does apply to both radiant and blue flame models of either propane or natural gas.

**Current 20,000 BTU Model** 

**Current 30,000 BTU Model** 

F299201 - Triangular

Older 20,000 BTU Model

Older 30,000 BTU Model

F299200 - Cylindrical