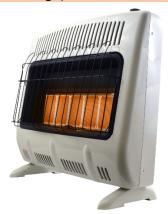

**Current 30,000 BTU Model** 

F299201 - Triangular

Older 20,000 BTU Model

Older 30,000 BTU Model

F299200 - Cylindrical