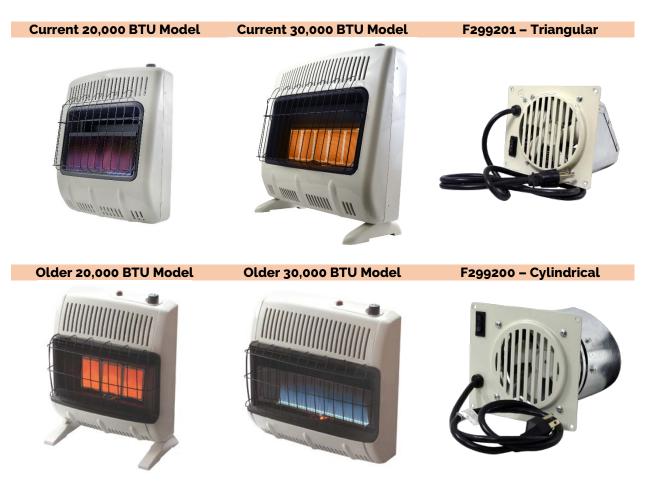

## **VENT FREE BLOWER** MODEL COMPATIBILITY BREAKDOWN

There have been a few changes to the Mr. Heater Vent Free heater line over the past few years, including two different versions of a blower that is only compatible with certain models. The main difference in the blower being the shape of the opening on the back as depicted below. Compatibility is dictated by the body type of the heater.

To help clarify any questions, here is a breakdown of Mr. Heater Vent Free heaters and what blower model with which they are compatible with examples of the vent free body shape. If you have any additional questions, please contact Technical Service.

This does not apply to 10,000 BTU units. Blowers are only utilized with 20,000 – 30,000 BTU units It does apply to both radiant and blue flame models of either propane or natural gas.