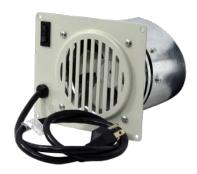

## **VENT FREE BLOWER**MODEL COMPATIBILITY BREAKDOWN

There have been a few changes to the Mr. Heater Vent Free heater line over the past few years, including two different versions of a blower that is only compatible with certain models. The main difference in the blower being the shape of the opening on the back as depicted below. Compatibility is dictated by the body type of the heater.

This does not apply to 10,000 BTU units. Blowers are only utilized with 20,000 – 30,000 BTU units. It does apply to both radiant and blue flame models of either propane or natural gas.

**Current 20,000 BTU Model** 

**Current 30,000 BTU Model** 

F299201 - Triangular

Older 20,000 BTU Model

Older 30,000 BTU Model

F299200 - Cylindrical