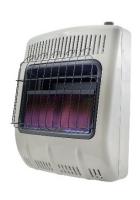

This does not apply to 10,000 BTU units. Blowers are only utilized with 20,000 – 30,000 BTU units. It does apply to both radiant and blue flame models of either propane or natural gas.

**Current 20,000 BTU Model** 

**Current 30,000 BTU Model** 

F299201 - Triangular

Older 20,000 BTU Model

Older 30,000 BTU Model

F299200 - Cylindrical