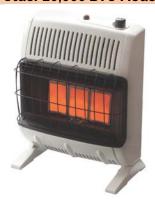

**Current 30,000 BTU Model** 

F299201 - Triangular

Older 20,000 BTU Model

Older 30,000 BTU Model

F299200 - Cylindrical