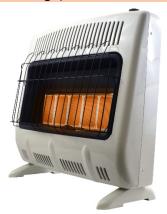

**Current 30,000 BTU Model** 

F299201 - Triangular

Older 20,000 BTU Model

Older 30,000 BTU Model

F299200 - Cylindrical