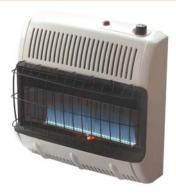

## **VENT FREE BLOWER**MODEL COMPATIBILITY BREAKDOWN

There have been a few changes to the Mr. Heater Vent Free heater line over the past few years, including two different versions of a blower that is only compatible with certain models. The main difference in the blower being the shape of the opening on the back as depicted below. Compatibility is dictated by the body type of the heater.

This does not apply to 10,000 BTU units. Blowers are only utilized with 20,000 – 30,000 BTU units. It does apply to both radiant and blue flame models of either propane or natural gas.

**Current 20,000 BTU Model** 

**Current 30,000 BTU Model** 

F299201 - Triangular

Older 20,000 BTU Model

Older 30,000 BTU Model

F299200 - Cylindrical