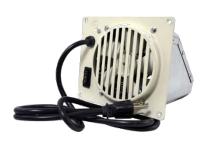

## **VENT FREE BLOWER**MODEL COMPATIBILITY BREAKDOWN

There have been a few changes to the Mr. Heater Vent Free heater line over the past few years, including two different versions of a blower that is only compatible with certain models. The main difference in the blower being the shape of the opening on the back as depicted below. Compatibility is dictated by the body type of the heater.

**Current 30,000 BTU Model** 

F299201 - Triangular

Older 20,000 BTU Model

Older 30,000 BTU Model

F299200 - Cylindrical