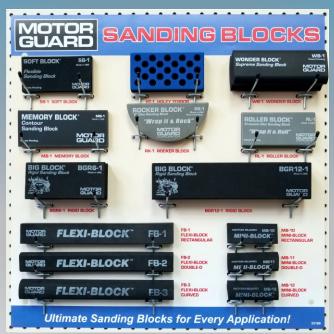

## Motor Guard's Most Popular Sanding Blocks in a High-Impact Point of Sale Display

Motor Guard now offers a Jobber Display Board featuring 14 of their most popular automotive sanding blocks. The sturdy, peg-board frame features a high-impact color display and includes each of the sanding blocks displayed as well as steel peg-board hooks. The DP-5000 is designed to maximize the point-of-sale experience by allowing the customer to handle the sanding blocks.

Placing a DP-5000 Sanding Block Display Board prominently in a Jobber Store is guaranteed to drive sales of Motor Guard's popular and profitable sanding blocks.

Sanding Blocks Included:

| SB-1    | Soft Block Dual-Sided Sanding Block            |
|---------|------------------------------------------------|
| HT-1    | Holey Terror Dual-Sided Sanding Block          |
| WB-1    | Wonder Block Supreme Sanding Block             |
| MB-1    | Memory Block Dual-Sided Sanding Block          |
| RK-1    | Rocker Block 6" Disc Sanding Block             |
| RL-1    | Roller Block ergonomic Sanding Block           |
| BGR6-1  | Rigid Block 6-1/2 in Sanding Block             |
| BGR12-1 | Rigid Block 11 in Sanding Block                |
| FB-1    | Flexi-Block Rectangular Sanding Bar            |
| FB-2    | Flexi-Block Double-D Sanding Bar               |
| FB-3    | Flexi-Block Curved Sanding Bar                 |
| MB-10   | Mini-Block Miniature Rectangular Sanding Block |
| MB-11   | Mini-Block Miniature Double-D Sanding Block    |