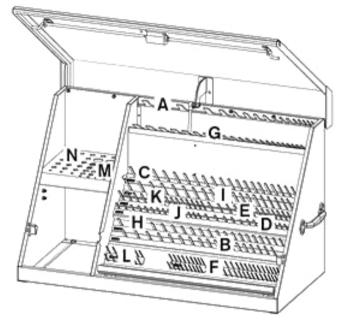

## OPTIMAL DESIGN ALLOWS YOU TO ORGANIZE ALL THESE HAND TOOLS AND ACCESSORIES:

| REF | SAE TOOLS             | # PEGS |
|-----|-----------------------|--------|
| Α   | Combination wrenches  | 17     |
| В   | 1/2" regular          | 19     |
| С   | 1/2" deep             | 20     |
| D   | 3/8" regular          | 13     |
| E   | 3/8" deep             | 13     |
| F   | 1/4" regular and deep | 32     |

| REF | METRIC TOOLS          | # PEGS |
|-----|-----------------------|--------|
| G   | Combination wrenches  | 22     |
| Н   | 1/2" regular          | 20     |
| ı   | 1/2" deep             | 20     |
| J   | 3/8" regular          | 15     |
| K   | 3/8" deep             | 15     |
| L   | 1/4" regular and deep | 32     |

| REF | MISC TOOLS                                  | # HOLES |
|-----|---------------------------------------------|---------|
| M   | 1/2", 3/8" and 1/4" ratchets and extensions | 21      |
| N   | Screwdrivers or<br>nut drivers              | 21      |