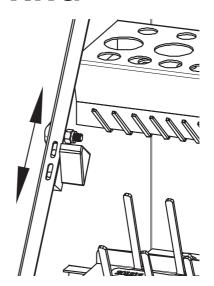

### **TROUBLESHOOTING**

The position of the strikers can shift over time, causing problems closing and latching the lid.

To fix this problem, loosen the screws holding the strikers in position on either side of the toolbox. Adjust the position of the strikers until the lockbar engages the strikers properly when the lid closes. Tighten the screws securely.