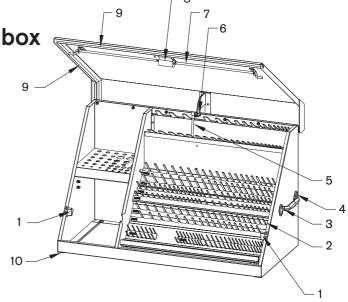

DX411B/DX411FB

| REF | DESCRIPTION                                                                                       | PART NUMBER   | QTY |
|-----|---------------------------------------------------------------------------------------------------|---------------|-----|
| 1   | Striker Kit Set                                                                                   | 411821        | 1   |
| 2   | Gas Spring                                                                                        | 411829        | 2   |
| 3   | Side Handle                                                                                       | 411825        | 2   |
| 4   | Side Handle Screw                                                                                 | 231337        | 8   |
| 5   | Gas Spring                                                                                        | 411854        | 1   |
| 6   | Lock Nut                                                                                          | 411830        | 6   |
| 7   | Rod                                                                                               | 411811        | 2   |
| 8   | Latch and Key (801-810)                                                                           | 411819        | 1   |
| 9   | Weatherstripping Kit<br>1 x 41.3" (1050 mm) Weatherstripping<br>2 x 28" (710 mm) Weatherstripping | 411828-411841 | 1   |
| 10  | Lock and Key (9001–9050)                                                                          | 411850        | 1   |
| 11  | Power Socket                                                                                      | 411803        | 1   |
| 12  | Waterproof Plug                                                                                   | 231262        | 4   |

36" x 17" Toolbox €

XL450B

| REF | DESCRIPTION                                                                                        | PART NUMBER   | QTY |
|-----|----------------------------------------------------------------------------------------------------|---------------|-----|
| 1   | Striker Kit Set                                                                                    | 231315-231316 | 1   |
| 2   | Gas Spring                                                                                         | 231334        | 2   |
| 3   | Side Handle                                                                                        | 231336        | 2   |
| 4   | Side Handle Screw                                                                                  | 231337        | 8   |
| 5   | Gas Spring                                                                                         | 231333        | 1   |
| 6   | Lock Nut                                                                                           | 231355        | 6   |
| 7   | Rod                                                                                                | 231323        | 2   |
| 8   | Latch and Key (801-810)                                                                            | 231380        | 1   |
| 9   | Weatherstripping Kit<br>1 x 36.6" (930 mm) Weatherstripping<br>2 x 27.4" (697 mm) Weatherstripping | 231030-231097 | 1   |
| 10  | Waterproof Plug                                                                                    | 231262        | 4   |

#### 30" x 19" Toolbox

LA400B

| REF | DESCRIPTION                                                                                        | PART NUMBER   | QTY |
|-----|----------------------------------------------------------------------------------------------------|---------------|-----|
| 1   | Striker Kit Set                                                                                    | 231315-231316 | 1   |
| 2   | Side Handle                                                                                        | 231336        | 2   |
| 3   | Side Handle Screw                                                                                  | 231337        | 8   |
| 4   | Rod                                                                                                | 231318        | 2   |
| 5   | Lock Nut                                                                                           | 231355        | 2   |
| 6   | Gas Spring                                                                                         | 231333        | 1   |
| 7   | Latch and Key (801-810)                                                                            | 231380        | 1   |
| 8   | Weatherstripping Kit<br>1 x 30.3" (770 mm) Weatherstripping<br>2 x 29.8" (758 mm) Weatherstripping | 231085-231092 | 1   |
| 9   | Waterproof Plug                                                                                    | 231262        | 4   |

30" x 15" Toolbox

ME300B

| REF | DESCRIPTION                                                                                        | PART NUMBER   | QTY |
|-----|----------------------------------------------------------------------------------------------------|---------------|-----|
| 1   | Striker Kit Set                                                                                    | 231315-231316 | 1   |
| 2   | Side Handle                                                                                        | 231336        | 2   |
| 3   | Side Handle Screw                                                                                  | 231337        | 8   |
| 4   | Rod                                                                                                | 231318        | 2   |
| 5   | Lock Nut                                                                                           | 231355        | 2   |
| 6   | Gas Spring                                                                                         | 231332        | 1   |
| 7   | Latch and Key (801-810)                                                                            | 231380        | 1   |
| 8   | Weatherstripping Kit<br>1 x 30.3" (770 mm) Weatherstripping<br>2 x 23.3" (592 mm) Weatherstripping | 231070-231091 | 1   |
| 9   | Waterproof Plug                                                                                    | 231262        | 4   |

30" x 15" Toolbox

ME300AL

| REF | DESCRIPTION                                                                                        | PART NUMBER   | QTY |
|-----|----------------------------------------------------------------------------------------------------|---------------|-----|
| 1   | Striker Kit Set                                                                                    | 231315-231316 | 1   |
| 2   | Side Handle                                                                                        | 231336        | 2   |
| 3   | Side Handle Screw                                                                                  | 231337        | 8   |
| 4   | Rod                                                                                                | 231318        | 2   |
| 5   | Lock Nut                                                                                           | 231355        | 2   |
| 6   | Gas Spring                                                                                         | 231333        | 1   |
| 7   | Latch and Key (801-810)                                                                            | 231380        | 1   |
| 8   | Weatherstripping Kit<br>1 x 30.5" (774 mm) Weatherstripping<br>2 x 23.6" (600 mm) Weatherstripping | 231074-231000 | 1   |
| 9   | Waterproof Plug                                                                                    | 231262        | 4   |

26" x 18" Toolbox

SE250B

| REF | DESCRIPTION                                                                                        | PART NUMBER   | QTY |
|-----|----------------------------------------------------------------------------------------------------|---------------|-----|
| 1   | Striker Kit Set                                                                                    | 231315-231316 | 1   |
| 2   | Side Handle                                                                                        | 231336        | 2   |
| 3   | Side Handle Screw                                                                                  | 231337        | 8   |
| 4   | Gas Spring                                                                                         | 231332        | 1   |
| 5   | Lock Nut                                                                                           | 231355        | 2   |
| 6   | Rod                                                                                                | 231322        | 2   |
| 7   | Latch and Key (801-810)                                                                            | 231380        | 1   |
| 8   | Weatherstripping Kit<br>1 x 26.4" (670 mm) Weatherstripping<br>2 x 25.6" (650 mm) Weatherstripping | 231067–231050 | 1   |
| 9   | Waterproof Plug                                                                                    | 231262        | 4   |

26" x 18" Toolbox

SE250AL

| REF | DESCRIPTION                                                                                        | PART NUMBER   | QTY |
|-----|----------------------------------------------------------------------------------------------------|---------------|-----|
| 1   | Striker Kit Set                                                                                    | 231315-231316 | 1   |
| 2   | Side Handle                                                                                        | 231336        | 2   |
| 3   | Side Handle Screw                                                                                  | 231337        | 8   |
| 4   | Gas Spring                                                                                         | 231333        | 1   |
| 5   | Lock Nut                                                                                           | 231355        | 2   |
| 6   | Rod                                                                                                | 231322        | 2   |
| 7   | Latch and Key (801-810)                                                                            | 231380        | 1   |
| 8   | Weatherstripping Kit<br>1 x 26.5" (674 mm) Weatherstripping<br>2 x 25.9" (658 mm) Weatherstripping | 231073-231058 | 1   |
| 9   | Waterproof Plug                                                                                    | 231262        | 4   |

23" x 14" Toolbox

SM200B

| REF | DESCRIPTION                                                                                      | PART NUMBER   | QTY |
|-----|--------------------------------------------------------------------------------------------------|---------------|-----|
| 1   | Striker Kit Set                                                                                  | 231315-231316 | 1   |
| 2   | Side Handle                                                                                      | 231336        | 2   |
| 3   | Side Handle Screw                                                                                | 231337        | 8   |
| 4   | Lock Nut                                                                                         | 231355        | 2   |
| 5   | Rod                                                                                              | 231321        | 2   |
| 6   | Gas Spring                                                                                       | 231333        | 1   |
| 7   | Latch and Key (801-810)                                                                          | 231380        | 1   |
| 8   | Weatherstripping Kit<br>1 x 23" (585 mm) Weatherstripping<br>2 x 19.4" (492 mm) Weatherstripping | 231058-231049 | 1   |
| 9   | Waterproof Plug                                                                                  | 231262        | 4   |