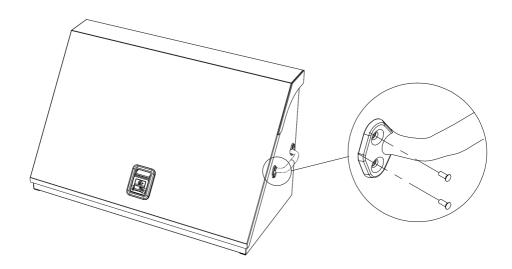

## SIDE HANDLE INSTALLATION

The side handles need to be installed. Attach each side handle using the four screws provided.