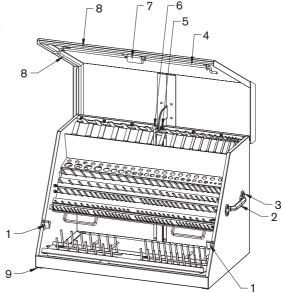

DX411B/DX411FB

| REF | DESCRIPTION                                                                                       | PART NUMBER   | QTY |
|-----|---------------------------------------------------------------------------------------------------|---------------|-----|
| 1   | Striker Kit Set                                                                                   | 411821        | 1   |
| 2   | Gas Spring                                                                                        | 411829        | 2   |
| 3   | Side Handle                                                                                       | 411825        | 2   |
| 4   | Side Handle Screw                                                                                 | 231337        | 8   |
| 5   | Gas Spring                                                                                        | 411854        | 1   |
| 6   | Lock Nut                                                                                          | 411830        | 6   |
| 7   | Rod                                                                                               | 411811        | 2   |
| 8   | Latch and Key (801-810)                                                                           | 411819        | 1   |
| 9   | Weatherstripping Kit<br>1 x 41.3" (1050 mm) Weatherstripping<br>2 x 28" (710 mm) Weatherstripping | 411828-411841 | 1   |
| 10  | Lock and Key (9001–9050)                                                                          | 411850        | 1   |
| 11  | Power Socket                                                                                      | 411803        | 1   |
| 12  | Waterproof Plug                                                                                   | 231262        | 4   |

36" x 17" Toolbox €

XL450B

| REF | DESCRIPTION                                                                                        | PART NUMBER   | QTY |
|-----|----------------------------------------------------------------------------------------------------|---------------|-----|
| 1   | Striker Kit Set                                                                                    | 231315-231316 | 1   |
| 2   | Gas Spring                                                                                         | 231334        | 2   |
| 3   | Side Handle                                                                                        | 231336        | 2   |
| 4   | Side Handle Screw                                                                                  | 231337        | 8   |
| 5   | Gas Spring                                                                                         | 231333        | 1   |
| 6   | Lock Nut                                                                                           | 231355        | 6   |
| 7   | Rod                                                                                                | 231323        | 2   |
| 8   | Latch and Key (801-810)                                                                            | 231380        | 1   |
| 9   | Weatherstripping Kit<br>1 x 36.6" (930 mm) Weatherstripping<br>2 x 27.4" (697 mm) Weatherstripping | 231030-231097 | 1   |
| 10  | Waterproof Plug                                                                                    | 231262        | 4   |

#### 30" x 19" Toolbox

LA400B

| REF | DESCRIPTION                                                                                        | PART NUMBER   | QTY |
|-----|----------------------------------------------------------------------------------------------------|---------------|-----|
| 1   | Striker Kit Set                                                                                    | 231315-231316 | 1   |
| 2   | Side Handle                                                                                        | 231336        | 2   |
| 3   | Side Handle Screw                                                                                  | 231337        | 8   |
| 4   | Rod                                                                                                | 231318        | 2   |
| 5   | Lock Nut                                                                                           | 231355        | 2   |
| 6   | Gas Spring                                                                                         | 231333        | 1   |
| 7   | Latch and Key (801-810)                                                                            | 231380        | 1   |
| 8   | Weatherstripping Kit<br>1 x 30.3" (770 mm) Weatherstripping<br>2 x 29.8" (758 mm) Weatherstripping | 231085-231092 | 1   |
| 9   | Waterproof Plug                                                                                    | 231262        | 4   |

30" x 15" Toolbox

ME300B

| REF | DESCRIPTION                                                                                        | PART NUMBER   | QTY |
|-----|----------------------------------------------------------------------------------------------------|---------------|-----|
| 1   | Striker Kit Set                                                                                    | 231315-231316 | 1   |
| 2   | Side Handle                                                                                        | 231336        | 2   |
| 3   | Side Handle Screw                                                                                  | 231337        | 8   |
| 4   | Rod                                                                                                | 231318        | 2   |
| 5   | Lock Nut                                                                                           | 231355        | 2   |
| 6   | Gas Spring                                                                                         | 231332        | 1   |
| 7   | Latch and Key (801-810)                                                                            | 231380        | 1   |
| 8   | Weatherstripping Kit<br>1 x 30.3" (770 mm) Weatherstripping<br>2 x 23.3" (592 mm) Weatherstripping | 231070-231091 | 1   |
| 9   | Waterproof Plug                                                                                    | 231262        | 4   |

30" x 15" Toolbox

ME300AL

| REF | DESCRIPTION                                                                                        | PART NUMBER   | QTY |
|-----|----------------------------------------------------------------------------------------------------|---------------|-----|
| 1   | Striker Kit Set                                                                                    | 231315-231316 | 1   |
| 2   | Side Handle                                                                                        | 231336        | 2   |
| 3   | Side Handle Screw                                                                                  | 231337        | 8   |
| 4   | Rod                                                                                                | 231318        | 2   |
| 5   | Lock Nut                                                                                           | 231355        | 2   |
| 6   | Gas Spring                                                                                         | 231333        | 1   |
| 7   | Latch and Key (801-810)                                                                            | 231380        | 1   |
| 8   | Weatherstripping Kit<br>1 x 30.5" (774 mm) Weatherstripping<br>2 x 23.6" (600 mm) Weatherstripping | 231074-231000 | 1   |
| 9   | Waterproof Plug                                                                                    | 231262        | 4   |

26" x 18" Toolbox

SE250B

| REF | DESCRIPTION                                                                                        | PART NUMBER   | QTY |
|-----|----------------------------------------------------------------------------------------------------|---------------|-----|
| 1   | Striker Kit Set                                                                                    | 231315-231316 | 1   |
| 2   | Side Handle                                                                                        | 231336        | 2   |
| 3   | Side Handle Screw                                                                                  | 231337        | 8   |
| 4   | Gas Spring                                                                                         | 231332        | 1   |
| 5   | Lock Nut                                                                                           | 231355        | 2   |
| 6   | Rod                                                                                                | 231322        | 2   |
| 7   | Latch and Key (801-810)                                                                            | 231380        | 1   |
| 8   | Weatherstripping Kit<br>1 x 26.4" (670 mm) Weatherstripping<br>2 x 25.6" (650 mm) Weatherstripping | 231067–231050 | 1   |
| 9   | Waterproof Plug                                                                                    | 231262        | 4   |

26" x 18" Toolbox

SE250AL

| REF | DESCRIPTION                                                                                        | PART NUMBER   | QTY |
|-----|----------------------------------------------------------------------------------------------------|---------------|-----|
| 1   | Striker Kit Set                                                                                    | 231315-231316 | 1   |
| 2   | Side Handle                                                                                        | 231336        | 2   |
| 3   | Side Handle Screw                                                                                  | 231337        | 8   |
| 4   | Gas Spring                                                                                         | 231333        | 1   |
| 5   | Lock Nut                                                                                           | 231355        | 2   |
| 6   | Rod                                                                                                | 231322        | 2   |
| 7   | Latch and Key (801-810)                                                                            | 231380        | 1   |
| 8   | Weatherstripping Kit<br>1 x 26.5" (674 mm) Weatherstripping<br>2 x 25.9" (658 mm) Weatherstripping | 231073-231058 | 1   |
| 9   | Waterproof Plug                                                                                    | 231262        | 4   |

23" x 14" Toolbox

SM200B

| REF | DESCRIPTION                                                                                      | PART NUMBER   | QTY |
|-----|--------------------------------------------------------------------------------------------------|---------------|-----|
| 1   | Striker Kit Set                                                                                  | 231315-231316 | 1   |
| 2   | Side Handle                                                                                      | 231336        | 2   |
| 3   | Side Handle Screw                                                                                | 231337        | 8   |
| 4   | Lock Nut                                                                                         | 231355        | 2   |
| 5   | Rod                                                                                              | 231321        | 2   |
| 6   | Gas Spring                                                                                       | 231333        | 1   |
| 7   | Latch and Key (801-810)                                                                          | 231380        | 1   |
| 8   | Weatherstripping Kit<br>1 x 23" (585 mm) Weatherstripping<br>2 x 19.4" (492 mm) Weatherstripping | 231058-231049 | 1   |
| 9   | Waterproof Plug                                                                                  | 231262        | 4   |

## SIDE HANDLE INSTALLATION

The side handles need to be installed. Attach each side handle using the four screws provided.