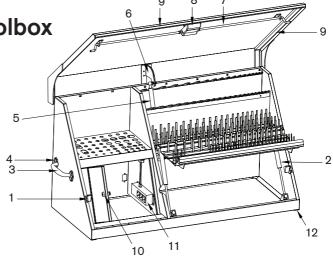

DX411B/DX411FB

| REF | DESCRIPTION                                                                                       | PART NUMBER   | QTY |
|-----|---------------------------------------------------------------------------------------------------|---------------|-----|
| 1   | Striker Kit Set                                                                                   | 411821        | 1   |
| 2   | Gas Spring                                                                                        | 411829        | 2   |
| 3   | Side Handle                                                                                       | 411825        | 2   |
| 4   | Side Handle Screw                                                                                 | 231337        | 8   |
| 5   | Gas Spring                                                                                        | 411854        | 1   |
| 6   | Lock Nut                                                                                          | 411830        | 6   |
| 7   | Rod                                                                                               | 411811        | 2   |
| 8   | Latch and Key (801-810)                                                                           | 411819        | 1   |
| 9   | Weatherstripping Kit<br>1 x 41.3" (1050 mm) Weatherstripping<br>2 x 28" (710 mm) Weatherstripping | 411828-411841 | 1   |
| 10  | Lock and Key (9001–9050)                                                                          | 411850        | 1   |
| 11  | Power Socket                                                                                      | 411803        | 1   |
| 12  | Waterproof Plug                                                                                   | 231262        | 4   |

36" x 17" Toolbox €

XL450B

| REF | DESCRIPTION                                                                                        | PART NUMBER   | QTY |
|-----|----------------------------------------------------------------------------------------------------|---------------|-----|
| 1   | Striker Kit Set                                                                                    | 231315-231316 | 1   |
| 2   | Gas Spring                                                                                         | 231334        | 2   |
| 3   | Side Handle                                                                                        | 231336        | 2   |
| 4   | Side Handle Screw                                                                                  | 231337        | 8   |
| 5   | Gas Spring                                                                                         | 231333        | 1   |
| 6   | Lock Nut                                                                                           | 231355        | 6   |
| 7   | Rod                                                                                                | 231323        | 2   |
| 8   | Latch and Key (801-810)                                                                            | 231380        | 1   |
| 9   | Weatherstripping Kit<br>1 x 36.6" (930 mm) Weatherstripping<br>2 x 27.4" (697 mm) Weatherstripping | 231030-231097 | 1   |
| 10  | Waterproof Plug                                                                                    | 231262        | 4   |

#### 30" x 19" Toolbox

LA400B

| REF | DESCRIPTION                                                                                        | PART NUMBER   | QTY |
|-----|----------------------------------------------------------------------------------------------------|---------------|-----|
| 1   | Striker Kit Set                                                                                    | 231315-231316 | 1   |
| 2   | Side Handle                                                                                        | 231336        | 2   |
| 3   | Side Handle Screw                                                                                  | 231337        | 8   |
| 4   | Rod                                                                                                | 231318        | 2   |
| 5   | Lock Nut                                                                                           | 231355        | 2   |
| 6   | Gas Spring                                                                                         | 231333        | 1   |
| 7   | Latch and Key (801-810)                                                                            | 231380        | 1   |
| 8   | Weatherstripping Kit<br>1 x 30.3" (770 mm) Weatherstripping<br>2 x 29.8" (758 mm) Weatherstripping | 231085-231092 | 1   |
| 9   | Waterproof Plug                                                                                    | 231262        | 4   |

30" x 15" Toolbox

ME300B

| REF | DESCRIPTION                                                                                        | PART NUMBER   | QTY |
|-----|----------------------------------------------------------------------------------------------------|---------------|-----|
| 1   | Striker Kit Set                                                                                    | 231315-231316 | 1   |
| 2   | Side Handle                                                                                        | 231336        | 2   |
| 3   | Side Handle Screw                                                                                  | 231337        | 8   |
| 4   | Rod                                                                                                | 231318        | 2   |
| 5   | Lock Nut                                                                                           | 231355        | 2   |
| 6   | Gas Spring                                                                                         | 231332        | 1   |
| 7   | Latch and Key (801-810)                                                                            | 231380        | 1   |
| 8   | Weatherstripping Kit<br>1 x 30.3" (770 mm) Weatherstripping<br>2 x 23.3" (592 mm) Weatherstripping | 231070-231091 | 1   |
| 9   | Waterproof Plug                                                                                    | 231262        | 4   |

30" x 15" Toolbox

ME300AL

| REF | DESCRIPTION                                                                                        | PART NUMBER   | QTY |
|-----|----------------------------------------------------------------------------------------------------|---------------|-----|
| 1   | Striker Kit Set                                                                                    | 231315-231316 | 1   |
| 2   | Side Handle                                                                                        | 231336        | 2   |
| 3   | Side Handle Screw                                                                                  | 231337        | 8   |
| 4   | Rod                                                                                                | 231318        | 2   |
| 5   | Lock Nut                                                                                           | 231355        | 2   |
| 6   | Gas Spring                                                                                         | 231333        | 1   |
| 7   | Latch and Key (801-810)                                                                            | 231380        | 1   |
| 8   | Weatherstripping Kit<br>1 x 30.5" (774 mm) Weatherstripping<br>2 x 23.6" (600 mm) Weatherstripping | 231074-231000 | 1   |
| 9   | Waterproof Plug                                                                                    | 231262        | 4   |

26" x 18" Toolbox

SE250B

| REF | DESCRIPTION                                                                                        | PART NUMBER   | QTY |
|-----|----------------------------------------------------------------------------------------------------|---------------|-----|
| 1   | Striker Kit Set                                                                                    | 231315-231316 | 1   |
| 2   | Side Handle                                                                                        | 231336        | 2   |
| 3   | Side Handle Screw                                                                                  | 231337        | 8   |
| 4   | Gas Spring                                                                                         | 231332        | 1   |
| 5   | Lock Nut                                                                                           | 231355        | 2   |
| 6   | Rod                                                                                                | 231322        | 2   |
| 7   | Latch and Key (801-810)                                                                            | 231380        | 1   |
| 8   | Weatherstripping Kit<br>1 x 26.4" (670 mm) Weatherstripping<br>2 x 25.6" (650 mm) Weatherstripping | 231067–231050 | 1   |
| 9   | Waterproof Plug                                                                                    | 231262        | 4   |

26" x 18" Toolbox

SE250AL

| REF | DESCRIPTION                                                                                        | PART NUMBER   | QTY |
|-----|----------------------------------------------------------------------------------------------------|---------------|-----|
| 1   | Striker Kit Set                                                                                    | 231315-231316 | 1   |
| 2   | Side Handle                                                                                        | 231336        | 2   |
| 3   | Side Handle Screw                                                                                  | 231337        | 8   |
| 4   | Gas Spring                                                                                         | 231333        | 1   |
| 5   | Lock Nut                                                                                           | 231355        | 2   |
| 6   | Rod                                                                                                | 231322        | 2   |
| 7   | Latch and Key (801-810)                                                                            | 231380        | 1   |
| 8   | Weatherstripping Kit<br>1 x 26.5" (674 mm) Weatherstripping<br>2 x 25.9" (658 mm) Weatherstripping | 231073-231058 | 1   |
| 9   | Waterproof Plug                                                                                    | 231262        | 4   |

23" x 14" Toolbox

SM200B

| REF | DESCRIPTION                                                                                      | PART NUMBER   | QTY |
|-----|--------------------------------------------------------------------------------------------------|---------------|-----|
| 1   | Striker Kit Set                                                                                  | 231315-231316 | 1   |
| 2   | Side Handle                                                                                      | 231336        | 2   |
| 3   | Side Handle Screw                                                                                | 231337        | 8   |
| 4   | Lock Nut                                                                                         | 231355        | 2   |
| 5   | Rod                                                                                              | 231321        | 2   |
| 6   | Gas Spring                                                                                       | 231333        | 1   |
| 7   | Latch and Key (801-810)                                                                          | 231380        | 1   |
| 8   | Weatherstripping Kit<br>1 x 23" (585 mm) Weatherstripping<br>2 x 19.4" (492 mm) Weatherstripping | 231058-231049 | 1   |
| 9   | Waterproof Plug                                                                                  | 231262        | 4   |