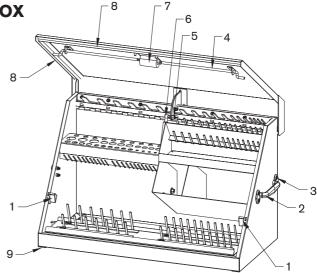

DX411B/DX411FB

| REF | DESCRIPTION                                                                                       | PART NUMBER   | QTY |
|-----|---------------------------------------------------------------------------------------------------|---------------|-----|
| 1   | Striker Kit Set                                                                                   | 411821        | 1   |
| 2   | Gas Spring                                                                                        | 411829        | 2   |
| 3   | Side Handle                                                                                       | 411825        | 2   |
| 4   | Side Handle Screw                                                                                 | 231337        | 8   |
| 5   | Gas Spring                                                                                        | 411854        | 1   |
| 6   | Lock Nut                                                                                          | 411830        | 6   |
| 7   | Rod                                                                                               | 411811        | 2   |
| 8   | Latch and Key (801-810)                                                                           | 411819        | 1   |
| 9   | Weatherstripping Kit<br>1 x 41.3" (1050 mm) Weatherstripping<br>2 x 28" (710 mm) Weatherstripping | 411828-411841 | 1   |
| 10  | Lock and Key (9001–9050)                                                                          | 411850        | 1   |
| 11  | Power Socket                                                                                      | 411803        | 1   |
| 12  | Waterproof Plug                                                                                   | 231262        | 4   |

36" x 17" Toolbox €

XL450B

| REF | DESCRIPTION                                                                                        | PART NUMBER   | QTY |
|-----|----------------------------------------------------------------------------------------------------|---------------|-----|
| 1   | Striker Kit Set                                                                                    | 231315-231316 | 1   |
| 2   | Gas Spring                                                                                         | 231334        | 2   |
| 3   | Side Handle                                                                                        | 231336        | 2   |
| 4   | Side Handle Screw                                                                                  | 231337        | 8   |
| 5   | Gas Spring                                                                                         | 231333        | 1   |
| 6   | Lock Nut                                                                                           | 231355        | 6   |
| 7   | Rod                                                                                                | 231323        | 2   |
| 8   | Latch and Key (801-810)                                                                            | 231380        | 1   |
| 9   | Weatherstripping Kit<br>1 x 36.6" (930 mm) Weatherstripping<br>2 x 27.4" (697 mm) Weatherstripping | 231030-231097 | 1   |
| 10  | Waterproof Plug                                                                                    | 231262        | 4   |

#### 30" x 19" Toolbox

LA400B

| REF | DESCRIPTION                                                                                        | PART NUMBER   | QTY |
|-----|----------------------------------------------------------------------------------------------------|---------------|-----|
| 1   | Striker Kit Set                                                                                    | 231315-231316 | 1   |
| 2   | Side Handle                                                                                        | 231336        | 2   |
| 3   | Side Handle Screw                                                                                  | 231337        | 8   |
| 4   | Rod                                                                                                | 231318        | 2   |
| 5   | Lock Nut                                                                                           | 231355        | 2   |
| 6   | Gas Spring                                                                                         | 231333        | 1   |
| 7   | Latch and Key (801-810)                                                                            | 231380        | 1   |
| 8   | Weatherstripping Kit<br>1 x 30.3" (770 mm) Weatherstripping<br>2 x 29.8" (758 mm) Weatherstripping | 231085-231092 | 1   |
| 9   | Waterproof Plug                                                                                    | 231262        | 4   |

30" x 15" Toolbox

ME300B

| REF | DESCRIPTION                                                                                        | PART NUMBER   | QTY |
|-----|----------------------------------------------------------------------------------------------------|---------------|-----|
| 1   | Striker Kit Set                                                                                    | 231315-231316 | 1   |
| 2   | Side Handle                                                                                        | 231336        | 2   |
| 3   | Side Handle Screw                                                                                  | 231337        | 8   |
| 4   | Rod                                                                                                | 231318        | 2   |
| 5   | Lock Nut                                                                                           | 231355        | 2   |
| 6   | Gas Spring                                                                                         | 231332        | 1   |
| 7   | Latch and Key (801-810)                                                                            | 231380        | 1   |
| 8   | Weatherstripping Kit<br>1 x 30.3" (770 mm) Weatherstripping<br>2 x 23.3" (592 mm) Weatherstripping | 231070-231091 | 1   |
| 9   | Waterproof Plug                                                                                    | 231262        | 4   |

30" x 15" Toolbox

ME300AL

| REF | DESCRIPTION                                                                                        | PART NUMBER   | QTY |
|-----|----------------------------------------------------------------------------------------------------|---------------|-----|
| 1   | Striker Kit Set                                                                                    | 231315-231316 | 1   |
| 2   | Side Handle                                                                                        | 231336        | 2   |
| 3   | Side Handle Screw                                                                                  | 231337        | 8   |
| 4   | Rod                                                                                                | 231318        | 2   |
| 5   | Lock Nut                                                                                           | 231355        | 2   |
| 6   | Gas Spring                                                                                         | 231333        | 1   |
| 7   | Latch and Key (801-810)                                                                            | 231380        | 1   |
| 8   | Weatherstripping Kit<br>1 x 30.5" (774 mm) Weatherstripping<br>2 x 23.6" (600 mm) Weatherstripping | 231074-231000 | 1   |
| 9   | Waterproof Plug                                                                                    | 231262        | 4   |

26" x 18" Toolbox

SE250B

| REF | DESCRIPTION                                                                                        | PART NUMBER   | QTY |
|-----|----------------------------------------------------------------------------------------------------|---------------|-----|
| 1   | Striker Kit Set                                                                                    | 231315-231316 | 1   |
| 2   | Side Handle                                                                                        | 231336        | 2   |
| 3   | Side Handle Screw                                                                                  | 231337        | 8   |
| 4   | Gas Spring                                                                                         | 231332        | 1   |
| 5   | Lock Nut                                                                                           | 231355        | 2   |
| 6   | Rod                                                                                                | 231322        | 2   |
| 7   | Latch and Key (801-810)                                                                            | 231380        | 1   |
| 8   | Weatherstripping Kit<br>1 x 26.4" (670 mm) Weatherstripping<br>2 x 25.6" (650 mm) Weatherstripping | 231067–231050 | 1   |
| 9   | Waterproof Plug                                                                                    | 231262        | 4   |

26" x 18" Toolbox

SE250AL

| REF | DESCRIPTION                                                                                        | PART NUMBER   | QTY |
|-----|----------------------------------------------------------------------------------------------------|---------------|-----|
| 1   | Striker Kit Set                                                                                    | 231315-231316 | 1   |
| 2   | Side Handle                                                                                        | 231336        | 2   |
| 3   | Side Handle Screw                                                                                  | 231337        | 8   |
| 4   | Gas Spring                                                                                         | 231333        | 1   |
| 5   | Lock Nut                                                                                           | 231355        | 2   |
| 6   | Rod                                                                                                | 231322        | 2   |
| 7   | Latch and Key (801-810)                                                                            | 231380        | 1   |
| 8   | Weatherstripping Kit<br>1 x 26.5" (674 mm) Weatherstripping<br>2 x 25.9" (658 mm) Weatherstripping | 231073-231058 | 1   |
| 9   | Waterproof Plug                                                                                    | 231262        | 4   |

23" x 14" Toolbox

SM200B

| REF | DESCRIPTION                                                                                      | PART NUMBER   | QTY |
|-----|--------------------------------------------------------------------------------------------------|---------------|-----|
| 1   | Striker Kit Set                                                                                  | 231315-231316 | 1   |
| 2   | Side Handle                                                                                      | 231336        | 2   |
| 3   | Side Handle Screw                                                                                | 231337        | 8   |
| 4   | Lock Nut                                                                                         | 231355        | 2   |
| 5   | Rod                                                                                              | 231321        | 2   |
| 6   | Gas Spring                                                                                       | 231333        | 1   |
| 7   | Latch and Key (801-810)                                                                          | 231380        | 1   |
| 8   | Weatherstripping Kit<br>1 x 23" (585 mm) Weatherstripping<br>2 x 19.4" (492 mm) Weatherstripping | 231058-231049 | 1   |
| 9   | Waterproof Plug                                                                                  | 231262        | 4   |