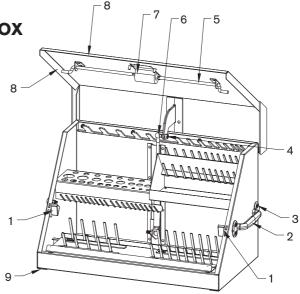

DX411B/DX411FB

| REF | DESCRIPTION                                                                                       | PART NUMBER   | QTY |
|-----|---------------------------------------------------------------------------------------------------|---------------|-----|
| 1   | Striker Kit Set                                                                                   | 411821        | 1   |
| 2   | Gas Spring                                                                                        | 411829        | 2   |
| 3   | Side Handle                                                                                       | 411825        | 2   |
| 4   | Side Handle Screw                                                                                 | 231337        | 8   |
| 5   | Gas Spring                                                                                        | 411854        | 1   |
| 6   | Lock Nut                                                                                          | 411830        | 6   |
| 7   | Rod                                                                                               | 411811        | 2   |
| 8   | Latch and Key (801-810)                                                                           | 411819        | 1   |
| 9   | Weatherstripping Kit<br>1 x 41.3" (1050 mm) Weatherstripping<br>2 x 28" (710 mm) Weatherstripping | 411828-411841 | 1   |
| 10  | Lock and Key (9001–9050)                                                                          | 411850        | 1   |
| 11  | Power Socket                                                                                      | 411803        | 1   |
| 12  | Waterproof Plug                                                                                   | 231262        | 4   |

36" x 17" Toolbox €

XL450B

| REF | DESCRIPTION                                                                                        | PART NUMBER   | QTY |
|-----|----------------------------------------------------------------------------------------------------|---------------|-----|
| 1   | Striker Kit Set                                                                                    | 231315-231316 | 1   |
| 2   | Gas Spring                                                                                         | 231334        | 2   |
| 3   | Side Handle                                                                                        | 231336        | 2   |
| 4   | Side Handle Screw                                                                                  | 231337        | 8   |
| 5   | Gas Spring                                                                                         | 231333        | 1   |
| 6   | Lock Nut                                                                                           | 231355        | 6   |
| 7   | Rod                                                                                                | 231323        | 2   |
| 8   | Latch and Key (801-810)                                                                            | 231380        | 1   |
| 9   | Weatherstripping Kit<br>1 x 36.6" (930 mm) Weatherstripping<br>2 x 27.4" (697 mm) Weatherstripping | 231030-231097 | 1   |
| 10  | Waterproof Plug                                                                                    | 231262        | 4   |

#### 30" x 19" Toolbox

LA400B

| REF | DESCRIPTION                                                                                        | PART NUMBER   | QTY |
|-----|----------------------------------------------------------------------------------------------------|---------------|-----|
| 1   | Striker Kit Set                                                                                    | 231315-231316 | 1   |
| 2   | Side Handle                                                                                        | 231336        | 2   |
| 3   | Side Handle Screw                                                                                  | 231337        | 8   |
| 4   | Rod                                                                                                | 231318        | 2   |
| 5   | Lock Nut                                                                                           | 231355        | 2   |
| 6   | Gas Spring                                                                                         | 231333        | 1   |
| 7   | Latch and Key (801-810)                                                                            | 231380        | 1   |
| 8   | Weatherstripping Kit<br>1 x 30.3" (770 mm) Weatherstripping<br>2 x 29.8" (758 mm) Weatherstripping | 231085-231092 | 1   |
| 9   | Waterproof Plug                                                                                    | 231262        | 4   |

30" x 15" Toolbox

ME300B

| REF | DESCRIPTION                                                                                        | PART NUMBER   | QTY |
|-----|----------------------------------------------------------------------------------------------------|---------------|-----|
| 1   | Striker Kit Set                                                                                    | 231315-231316 | 1   |
| 2   | Side Handle                                                                                        | 231336        | 2   |
| 3   | Side Handle Screw                                                                                  | 231337        | 8   |
| 4   | Rod                                                                                                | 231318        | 2   |
| 5   | Lock Nut                                                                                           | 231355        | 2   |
| 6   | Gas Spring                                                                                         | 231332        | 1   |
| 7   | Latch and Key (801-810)                                                                            | 231380        | 1   |
| 8   | Weatherstripping Kit<br>1 x 30.3" (770 mm) Weatherstripping<br>2 x 23.3" (592 mm) Weatherstripping | 231070-231091 | 1   |
| 9   | Waterproof Plug                                                                                    | 231262        | 4   |

30" x 15" Toolbox

ME300AL

| REF | DESCRIPTION                                                                                        | PART NUMBER   | QTY |
|-----|----------------------------------------------------------------------------------------------------|---------------|-----|
| 1   | Striker Kit Set                                                                                    | 231315-231316 | 1   |
| 2   | Side Handle                                                                                        | 231336        | 2   |
| 3   | Side Handle Screw                                                                                  | 231337        | 8   |
| 4   | Rod                                                                                                | 231318        | 2   |
| 5   | Lock Nut                                                                                           | 231355        | 2   |
| 6   | Gas Spring                                                                                         | 231333        | 1   |
| 7   | Latch and Key (801-810)                                                                            | 231380        | 1   |
| 8   | Weatherstripping Kit<br>1 x 30.5" (774 mm) Weatherstripping<br>2 x 23.6" (600 mm) Weatherstripping | 231074-231000 | 1   |
| 9   | Waterproof Plug                                                                                    | 231262        | 4   |

26" x 18" Toolbox

SE250B

| REF | DESCRIPTION                                                                                        | PART NUMBER   | QTY |
|-----|----------------------------------------------------------------------------------------------------|---------------|-----|
| 1   | Striker Kit Set                                                                                    | 231315-231316 | 1   |
| 2   | Side Handle                                                                                        | 231336        | 2   |
| 3   | Side Handle Screw                                                                                  | 231337        | 8   |
| 4   | Gas Spring                                                                                         | 231332        | 1   |
| 5   | Lock Nut                                                                                           | 231355        | 2   |
| 6   | Rod                                                                                                | 231322        | 2   |
| 7   | Latch and Key (801-810)                                                                            | 231380        | 1   |
| 8   | Weatherstripping Kit<br>1 x 26.4" (670 mm) Weatherstripping<br>2 x 25.6" (650 mm) Weatherstripping | 231067–231050 | 1   |
| 9   | Waterproof Plug                                                                                    | 231262        | 4   |

26" x 18" Toolbox

SE250AL

| REF | DESCRIPTION                                                                                        | PART NUMBER   | QTY |
|-----|----------------------------------------------------------------------------------------------------|---------------|-----|
| 1   | Striker Kit Set                                                                                    | 231315-231316 | 1   |
| 2   | Side Handle                                                                                        | 231336        | 2   |
| 3   | Side Handle Screw                                                                                  | 231337        | 8   |
| 4   | Gas Spring                                                                                         | 231333        | 1   |
| 5   | Lock Nut                                                                                           | 231355        | 2   |
| 6   | Rod                                                                                                | 231322        | 2   |
| 7   | Latch and Key (801-810)                                                                            | 231380        | 1   |
| 8   | Weatherstripping Kit<br>1 x 26.5" (674 mm) Weatherstripping<br>2 x 25.9" (658 mm) Weatherstripping | 231073-231058 | 1   |
| 9   | Waterproof Plug                                                                                    | 231262        | 4   |

23" x 14" Toolbox

SM200B

| REF | DESCRIPTION                                                                                      | PART NUMBER   | QTY |
|-----|--------------------------------------------------------------------------------------------------|---------------|-----|
| 1   | Striker Kit Set                                                                                  | 231315-231316 | 1   |
| 2   | Side Handle                                                                                      | 231336        | 2   |
| 3   | Side Handle Screw                                                                                | 231337        | 8   |
| 4   | Lock Nut                                                                                         | 231355        | 2   |
| 5   | Rod                                                                                              | 231321        | 2   |
| 6   | Gas Spring                                                                                       | 231333        | 1   |
| 7   | Latch and Key (801-810)                                                                          | 231380        | 1   |
| 8   | Weatherstripping Kit<br>1 x 23" (585 mm) Weatherstripping<br>2 x 19.4" (492 mm) Weatherstripping | 231058-231049 | 1   |
| 9   | Waterproof Plug                                                                                  | 231262        | 4   |