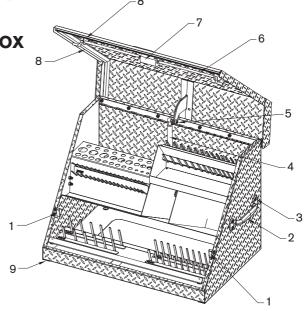

DX411B/DX411FB

| REF | DESCRIPTION                                                                                       | PART NUMBER   | QTY |
|-----|---------------------------------------------------------------------------------------------------|---------------|-----|
| 1   | Striker Kit Set                                                                                   | 411821        | 1   |
| 2   | Gas Spring                                                                                        | 411829        | 2   |
| 3   | Side Handle                                                                                       | 411825        | 2   |
| 4   | Side Handle Screw                                                                                 | 231337        | 8   |
| 5   | Gas Spring                                                                                        | 411854        | 1   |
| 6   | Lock Nut                                                                                          | 411830        | 6   |
| 7   | Rod                                                                                               | 411811        | 2   |
| 8   | Latch and Key (801-810)                                                                           | 411819        | 1   |
| 9   | Weatherstripping Kit<br>1 x 41.3" (1050 mm) Weatherstripping<br>2 x 28" (710 mm) Weatherstripping | 411828-411841 | 1   |
| 10  | Lock and Key (9001–9050)                                                                          | 411850        | 1   |
| 11  | Power Socket                                                                                      | 411803        | 1   |
| 12  | Waterproof Plug                                                                                   | 231262        | 4   |