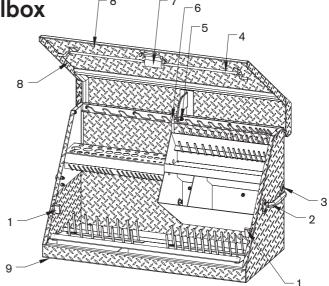

DX411B/DX411FB

| REF | DESCRIPTION                                                                                       | PART NUMBER   | QTY |
|-----|---------------------------------------------------------------------------------------------------|---------------|-----|
| 1   | Striker Kit Set                                                                                   | 411821        | 1   |
| 2   | Gas Spring                                                                                        | 411829        | 2   |
| 3   | Side Handle                                                                                       | 411825        | 2   |
| 4   | Side Handle Screw                                                                                 | 231337        | 8   |
| 5   | Gas Spring                                                                                        | 411854        | 1   |
| 6   | Lock Nut                                                                                          | 411830        | 6   |
| 7   | Rod                                                                                               | 411811        | 2   |
| 8   | Latch and Key (801-810)                                                                           | 411819        | 1   |
| 9   | Weatherstripping Kit<br>1 x 41.3" (1050 mm) Weatherstripping<br>2 x 28" (710 mm) Weatherstripping | 411828-411841 | 1   |
| 10  | Lock and Key (9001–9050)                                                                          | 411850        | 1   |
| 11  | Power Socket                                                                                      | 411803        | 1   |
| 12  | Waterproof Plug                                                                                   | 231262        | 4   |

36" x 17" Toolbox €

XL450B

| REF | DESCRIPTION                                                                                        | PART NUMBER   | QTY |
|-----|----------------------------------------------------------------------------------------------------|---------------|-----|
| 1   | Striker Kit Set                                                                                    | 231315-231316 | 1   |
| 2   | Gas Spring                                                                                         | 231334        | 2   |
| 3   | Side Handle                                                                                        | 231336        | 2   |
| 4   | Side Handle Screw                                                                                  | 231337        | 8   |
| 5   | Gas Spring                                                                                         | 231333        | 1   |
| 6   | Lock Nut                                                                                           | 231355        | 6   |
| 7   | Rod                                                                                                | 231323        | 2   |
| 8   | Latch and Key (801-810)                                                                            | 231380        | 1   |
| 9   | Weatherstripping Kit<br>1 x 36.6" (930 mm) Weatherstripping<br>2 x 27.4" (697 mm) Weatherstripping | 231030-231097 | 1   |
| 10  | Waterproof Plug                                                                                    | 231262        | 4   |

#### 30" x 19" Toolbox

LA400B

| REF | DESCRIPTION                                                                                        | PART NUMBER   | QTY |
|-----|----------------------------------------------------------------------------------------------------|---------------|-----|
| 1   | Striker Kit Set                                                                                    | 231315-231316 | 1   |
| 2   | Side Handle                                                                                        | 231336        | 2   |
| 3   | Side Handle Screw                                                                                  | 231337        | 8   |
| 4   | Rod                                                                                                | 231318        | 2   |
| 5   | Lock Nut                                                                                           | 231355        | 2   |
| 6   | Gas Spring                                                                                         | 231333        | 1   |
| 7   | Latch and Key (801-810)                                                                            | 231380        | 1   |
| 8   | Weatherstripping Kit<br>1 x 30.3" (770 mm) Weatherstripping<br>2 x 29.8" (758 mm) Weatherstripping | 231085-231092 | 1   |
| 9   | Waterproof Plug                                                                                    | 231262        | 4   |

30" x 15" Toolbox

ME300B

| REF | DESCRIPTION                                                                                        | PART NUMBER   | QTY |
|-----|----------------------------------------------------------------------------------------------------|---------------|-----|
| 1   | Striker Kit Set                                                                                    | 231315-231316 | 1   |
| 2   | Side Handle                                                                                        | 231336        | 2   |
| 3   | Side Handle Screw                                                                                  | 231337        | 8   |
| 4   | Rod                                                                                                | 231318        | 2   |
| 5   | Lock Nut                                                                                           | 231355        | 2   |
| 6   | Gas Spring                                                                                         | 231332        | 1   |
| 7   | Latch and Key (801-810)                                                                            | 231380        | 1   |
| 8   | Weatherstripping Kit<br>1 x 30.3" (770 mm) Weatherstripping<br>2 x 23.3" (592 mm) Weatherstripping | 231070-231091 | 1   |
| 9   | Waterproof Plug                                                                                    | 231262        | 4   |

30" x 15" Toolbox

ME300AL

| REF | DESCRIPTION                                                                                        | PART NUMBER   | QTY |
|-----|----------------------------------------------------------------------------------------------------|---------------|-----|
| 1   | Striker Kit Set                                                                                    | 231315-231316 | 1   |
| 2   | Side Handle                                                                                        | 231336        | 2   |
| 3   | Side Handle Screw                                                                                  | 231337        | 8   |
| 4   | Rod                                                                                                | 231318        | 2   |
| 5   | Lock Nut                                                                                           | 231355        | 2   |
| 6   | Gas Spring                                                                                         | 231333        | 1   |
| 7   | Latch and Key (801-810)                                                                            | 231380        | 1   |
| 8   | Weatherstripping Kit<br>1 x 30.5" (774 mm) Weatherstripping<br>2 x 23.6" (600 mm) Weatherstripping | 231074-231000 | 1   |
| 9   | Waterproof Plug                                                                                    | 231262        | 4   |

26" x 18" Toolbox

SE250B

| REF | DESCRIPTION                                                                                        | PART NUMBER   | QTY |
|-----|----------------------------------------------------------------------------------------------------|---------------|-----|
| 1   | Striker Kit Set                                                                                    | 231315-231316 | 1   |
| 2   | Side Handle                                                                                        | 231336        | 2   |
| 3   | Side Handle Screw                                                                                  | 231337        | 8   |
| 4   | Gas Spring                                                                                         | 231332        | 1   |
| 5   | Lock Nut                                                                                           | 231355        | 2   |
| 6   | Rod                                                                                                | 231322        | 2   |
| 7   | Latch and Key (801-810)                                                                            | 231380        | 1   |
| 8   | Weatherstripping Kit<br>1 x 26.4" (670 mm) Weatherstripping<br>2 x 25.6" (650 mm) Weatherstripping | 231067–231050 | 1   |
| 9   | Waterproof Plug                                                                                    | 231262        | 4   |

26" x 18" Toolbox

SE250AL

| REF | DESCRIPTION                                                                                        | PART NUMBER   | QTY |
|-----|----------------------------------------------------------------------------------------------------|---------------|-----|
| 1   | Striker Kit Set                                                                                    | 231315-231316 | 1   |
| 2   | Side Handle                                                                                        | 231336        | 2   |
| 3   | Side Handle Screw                                                                                  | 231337        | 8   |
| 4   | Gas Spring                                                                                         | 231333        | 1   |
| 5   | Lock Nut                                                                                           | 231355        | 2   |
| 6   | Rod                                                                                                | 231322        | 2   |
| 7   | Latch and Key (801-810)                                                                            | 231380        | 1   |
| 8   | Weatherstripping Kit<br>1 x 26.5" (674 mm) Weatherstripping<br>2 x 25.9" (658 mm) Weatherstripping | 231073-231058 | 1   |
| 9   | Waterproof Plug                                                                                    | 231262        | 4   |

23" x 14" Toolbox

SM200B

| REF | DESCRIPTION                                                                                      | PART NUMBER   | QTY |
|-----|--------------------------------------------------------------------------------------------------|---------------|-----|
| 1   | Striker Kit Set                                                                                  | 231315-231316 | 1   |
| 2   | Side Handle                                                                                      | 231336        | 2   |
| 3   | Side Handle Screw                                                                                | 231337        | 8   |
| 4   | Lock Nut                                                                                         | 231355        | 2   |
| 5   | Rod                                                                                              | 231321        | 2   |
| 6   | Gas Spring                                                                                       | 231333        | 1   |
| 7   | Latch and Key (801-810)                                                                          | 231380        | 1   |
| 8   | Weatherstripping Kit<br>1 x 23" (585 mm) Weatherstripping<br>2 x 19.4" (492 mm) Weatherstripping | 231058-231049 | 1   |
| 9   | Waterproof Plug                                                                                  | 231262        | 4   |