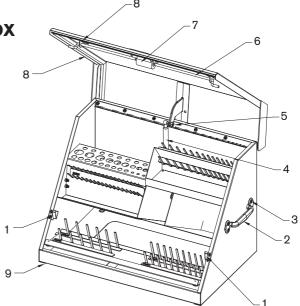

DX411B/DX411FB

| REF | DESCRIPTION                                                                                       | PART NUMBER   | QTY |
|-----|---------------------------------------------------------------------------------------------------|---------------|-----|
| 1   | Striker Kit Set                                                                                   | 411821        | 1   |
| 2   | Gas Spring                                                                                        | 411829        | 2   |
| 3   | Side Handle                                                                                       | 411825        | 2   |
| 4   | Side Handle Screw                                                                                 | 231337        | 8   |
| 5   | Gas Spring                                                                                        | 411854        | 1   |
| 6   | Lock Nut                                                                                          | 411830        | 6   |
| 7   | Rod                                                                                               | 411811        | 2   |
| 8   | Latch and Key (801-810)                                                                           | 411819        | 1   |
| 9   | Weatherstripping Kit<br>1 x 41.3" (1050 mm) Weatherstripping<br>2 x 28" (710 mm) Weatherstripping | 411828-411841 | 1   |
| 10  | Lock and Key (9001–9050)                                                                          | 411850        | 1   |
| 11  | Power Socket                                                                                      | 411803        | 1   |
| 12  | Waterproof Plug                                                                                   | 231262        | 4   |