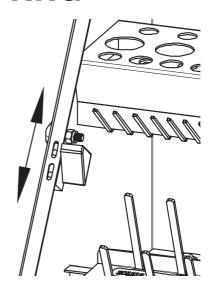

#### **TROUBLESHOOTING**

The position of the strikers can shift over time, causing problems closing and latching the lid.

To fix this problem, loosen the screws holding the strikers in position on either side of the toolbox. Adjust the position of the strikers until the lockbar engages the strikers properly when the lid closes. Tighten the screws securely.