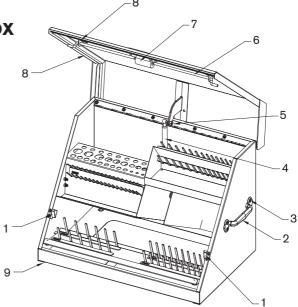

36" x 17" Toolbox €

XL450B

| REF | DESCRIPTION                                                                                        | PART NUMBER   | QTY |
|-----|----------------------------------------------------------------------------------------------------|---------------|-----|
| 1   | Striker Kit Set                                                                                    | 231315-231316 | 1   |
| 2   | Gas Spring                                                                                         | 231334        | 2   |
| 3   | Side Handle                                                                                        | 231336        | 2   |
| 4   | Side Handle Screw                                                                                  | 231337        | 8   |
| 5   | Gas Spring                                                                                         | 231333        | 1   |
| 6   | Lock Nut                                                                                           | 231355        | 6   |
| 7   | Rod                                                                                                | 231323        | 2   |
| 8   | Latch and Key (801-810)                                                                            | 231380        | 1   |
| 9   | Weatherstripping Kit<br>1 x 36.6" (930 mm) Weatherstripping<br>2 x 27.4" (697 mm) Weatherstripping | 231030-231097 | 1   |
| 10  | Waterproof Plug                                                                                    | 231262        | 4   |

#### 30" x 19" Toolbox

LA400B

| REF | DESCRIPTION                                                                                        | PART NUMBER   | QTY |
|-----|----------------------------------------------------------------------------------------------------|---------------|-----|
| 1   | Striker Kit Set                                                                                    | 231315-231316 | 1   |
| 2   | Side Handle                                                                                        | 231336        | 2   |
| 3   | Side Handle Screw                                                                                  | 231337        | 8   |
| 4   | Rod                                                                                                | 231318        | 2   |
| 5   | Lock Nut                                                                                           | 231355        | 2   |
| 6   | Gas Spring                                                                                         | 231333        | 1   |
| 7   | Latch and Key (801-810)                                                                            | 231380        | 1   |
| 8   | Weatherstripping Kit<br>1 x 30.3" (770 mm) Weatherstripping<br>2 x 29.8" (758 mm) Weatherstripping | 231085-231092 | 1   |
| 9   | Waterproof Plug                                                                                    | 231262        | 4   |

30" x 15" Toolbox

ME300B

| REF | DESCRIPTION                                                                                        | PART NUMBER   | QTY |
|-----|----------------------------------------------------------------------------------------------------|---------------|-----|
| 1   | Striker Kit Set                                                                                    | 231315-231316 | 1   |
| 2   | Side Handle                                                                                        | 231336        | 2   |
| 3   | Side Handle Screw                                                                                  | 231337        | 8   |
| 4   | Rod                                                                                                | 231318        | 2   |
| 5   | Lock Nut                                                                                           | 231355        | 2   |
| 6   | Gas Spring                                                                                         | 231332        | 1   |
| 7   | Latch and Key (801-810)                                                                            | 231380        | 1   |
| 8   | Weatherstripping Kit<br>1 x 30.3" (770 mm) Weatherstripping<br>2 x 23.3" (592 mm) Weatherstripping | 231070-231091 | 1   |
| 9   | Waterproof Plug                                                                                    | 231262        | 4   |

30" x 15" Toolbox

ME300AL

| REF | DESCRIPTION                                                                                        | PART NUMBER   | QTY |
|-----|----------------------------------------------------------------------------------------------------|---------------|-----|
| 1   | Striker Kit Set                                                                                    | 231315-231316 | 1   |
| 2   | Side Handle                                                                                        | 231336        | 2   |
| 3   | Side Handle Screw                                                                                  | 231337        | 8   |
| 4   | Rod                                                                                                | 231318        | 2   |
| 5   | Lock Nut                                                                                           | 231355        | 2   |
| 6   | Gas Spring                                                                                         | 231333        | 1   |
| 7   | Latch and Key (801-810)                                                                            | 231380        | 1   |
| 8   | Weatherstripping Kit<br>1 x 30.5" (774 mm) Weatherstripping<br>2 x 23.6" (600 mm) Weatherstripping | 231074-231000 | 1   |
| 9   | Waterproof Plug                                                                                    | 231262        | 4   |

26" x 18" Toolbox

SE250B

| REF | DESCRIPTION                                                                                        | PART NUMBER   | QTY |
|-----|----------------------------------------------------------------------------------------------------|---------------|-----|
| 1   | Striker Kit Set                                                                                    | 231315-231316 | 1   |
| 2   | Side Handle                                                                                        | 231336        | 2   |
| 3   | Side Handle Screw                                                                                  | 231337        | 8   |
| 4   | Gas Spring                                                                                         | 231332        | 1   |
| 5   | Lock Nut                                                                                           | 231355        | 2   |
| 6   | Rod                                                                                                | 231322        | 2   |
| 7   | Latch and Key (801-810)                                                                            | 231380        | 1   |
| 8   | Weatherstripping Kit<br>1 x 26.4" (670 mm) Weatherstripping<br>2 x 25.6" (650 mm) Weatherstripping | 231067–231050 | 1   |
| 9   | Waterproof Plug                                                                                    | 231262        | 4   |

26" x 18" Toolbox

SE250AL

| REF | DESCRIPTION                                                                                        | PART NUMBER   | QTY |
|-----|----------------------------------------------------------------------------------------------------|---------------|-----|
| 1   | Striker Kit Set                                                                                    | 231315-231316 | 1   |
| 2   | Side Handle                                                                                        | 231336        | 2   |
| 3   | Side Handle Screw                                                                                  | 231337        | 8   |
| 4   | Gas Spring                                                                                         | 231333        | 1   |
| 5   | Lock Nut                                                                                           | 231355        | 2   |
| 6   | Rod                                                                                                | 231322        | 2   |
| 7   | Latch and Key (801-810)                                                                            | 231380        | 1   |
| 8   | Weatherstripping Kit<br>1 x 26.5" (674 mm) Weatherstripping<br>2 x 25.9" (658 mm) Weatherstripping | 231073-231058 | 1   |
| 9   | Waterproof Plug                                                                                    | 231262        | 4   |

23" x 14" Toolbox

SM200B

| REF | DESCRIPTION                                                                                      | PART NUMBER   | QTY |
|-----|--------------------------------------------------------------------------------------------------|---------------|-----|
| 1   | Striker Kit Set                                                                                  | 231315-231316 | 1   |
| 2   | Side Handle                                                                                      | 231336        | 2   |
| 3   | Side Handle Screw                                                                                | 231337        | 8   |
| 4   | Lock Nut                                                                                         | 231355        | 2   |
| 5   | Rod                                                                                              | 231321        | 2   |
| 6   | Gas Spring                                                                                       | 231333        | 1   |
| 7   | Latch and Key (801-810)                                                                          | 231380        | 1   |
| 8   | Weatherstripping Kit<br>1 x 23" (585 mm) Weatherstripping<br>2 x 19.4" (492 mm) Weatherstripping | 231058-231049 | 1   |
| 9   | Waterproof Plug                                                                                  | 231262        | 4   |