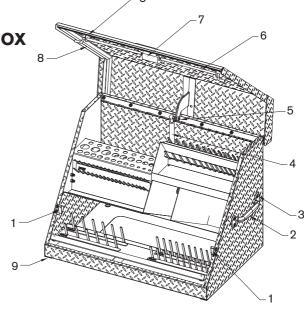

DX411B/DX411FB

| REF | DESCRIPTION                                                                                       | PART NUMBER   | QTY |
|-----|---------------------------------------------------------------------------------------------------|---------------|-----|
| 1   | Striker Kit Set                                                                                   | 411821        | 1   |
| 2   | Gas Spring                                                                                        | 411829        | 2   |
| 3   | Side Handle                                                                                       | 411825        | 2   |
| 4   | Side Handle Screw                                                                                 | 231337        | 8   |
| 5   | Gas Spring                                                                                        | 411854        | 1   |
| 6   | Lock Nut                                                                                          | 411830        | 6   |
| 7   | Rod                                                                                               | 411811        | 2   |
| 8   | Latch and Key (801-810)                                                                           | 411819        | 1   |
| 9   | Weatherstripping Kit<br>1 x 41.3" (1050 mm) Weatherstripping<br>2 x 28" (710 mm) Weatherstripping | 411828-411841 | 1   |
| 10  | Lock and Key (9001-9050)                                                                          | 411850        | 1   |
| 11  | Power Socket                                                                                      | 411803        | 1   |
| 12  | Waterproof Plug                                                                                   | 231262        | 4   |
|     |                                                                                                   |               |     |

36" x 17" Toolbox €

XL450B

| REF | DESCRIPTION                                                                                        | PART NUMBER   | QTY |
|-----|----------------------------------------------------------------------------------------------------|---------------|-----|
| 1   | Striker Kit Set                                                                                    | 231315-231316 | 1   |
| 2   | Gas Spring                                                                                         | 231334        | 2   |
| 3   | Side Handle                                                                                        | 231336        | 2   |
| 4   | Side Handle Screw                                                                                  | 231337        | 8   |
| 5   | Gas Spring                                                                                         | 231333        | 1   |
| 6   | Lock Nut                                                                                           | 231355        | 6   |
| 7   | Rod                                                                                                | 231323        | 2   |
| 8   | Latch and Key (801-810)                                                                            | 231380        | 1   |
| 9   | Weatherstripping Kit<br>1 x 36.6" (930 mm) Weatherstripping<br>2 x 27.4" (697 mm) Weatherstripping | 231030-231097 | 1   |
| 10  | Waterproof Plug                                                                                    | 231262        | 4   |

#### 30" x 19" Toolbox

LA400B

| REF | DESCRIPTION                                                                                        | PART NUMBER   | QTY |
|-----|----------------------------------------------------------------------------------------------------|---------------|-----|
| 1   | Striker Kit Set                                                                                    | 231315-231316 | 1   |
| 2   | Side Handle                                                                                        | 231336        | 2   |
| 3   | Side Handle Screw                                                                                  | 231337        | 8   |
| 4   | Rod                                                                                                | 231318        | 2   |
| 5   | Lock Nut                                                                                           | 231355        | 2   |
| 6   | Gas Spring                                                                                         | 231333        | 1   |
| 7   | Latch and Key (801-810)                                                                            | 231380        | 1   |
| 8   | Weatherstripping Kit<br>1 x 30.3" (770 mm) Weatherstripping<br>2 x 29.8" (758 mm) Weatherstripping | 231085-231092 | 1   |
| 9   | Waterproof Plug                                                                                    | 231262        | 4   |

30" x 15" Toolbox

ME300B

| REF | DESCRIPTION                                                                                        | PART NUMBER   | QTY |
|-----|----------------------------------------------------------------------------------------------------|---------------|-----|
| 1   | Striker Kit Set                                                                                    | 231315-231316 | 1   |
| 2   | Side Handle                                                                                        | 231336        | 2   |
| 3   | Side Handle Screw                                                                                  | 231337        | 8   |
| 4   | Rod                                                                                                | 231318        | 2   |
| 5   | Lock Nut                                                                                           | 231355        | 2   |
| 6   | Gas Spring                                                                                         | 231332        | 1   |
| 7   | Latch and Key (801-810)                                                                            | 231380        | 1   |
| 8   | Weatherstripping Kit<br>1 x 30.3" (770 mm) Weatherstripping<br>2 x 23.3" (592 mm) Weatherstripping | 231070-231091 | 1   |
| 9   | Waterproof Plug                                                                                    | 231262        | 4   |

30" x 15" Toolbox

ME300AL

| REF | DESCRIPTION                                                                                        | PART NUMBER   | QTY |
|-----|----------------------------------------------------------------------------------------------------|---------------|-----|
| 1   | Striker Kit Set                                                                                    | 231315-231316 | 1   |
| 2   | Side Handle                                                                                        | 231336        | 2   |
| 3   | Side Handle Screw                                                                                  | 231337        | 8   |
| 4   | Rod                                                                                                | 231318        | 2   |
| 5   | Lock Nut                                                                                           | 231355        | 2   |
| 6   | Gas Spring                                                                                         | 231333        | 1   |
| 7   | Latch and Key (801-810)                                                                            | 231380        | 1   |
| 8   | Weatherstripping Kit<br>1 x 30.5" (774 mm) Weatherstripping<br>2 x 23.6" (600 mm) Weatherstripping | 231074-231000 | 1   |
| 9   | Waterproof Plug                                                                                    | 231262        | 4   |

26" x 18" Toolbox

SE250B

| REF | DESCRIPTION                                                                                        | PART NUMBER   | QTY |
|-----|----------------------------------------------------------------------------------------------------|---------------|-----|
| 1   | Striker Kit Set                                                                                    | 231315-231316 | 1   |
| 2   | Side Handle                                                                                        | 231336        | 2   |
| 3   | Side Handle Screw                                                                                  | 231337        | 8   |
| 4   | Gas Spring                                                                                         | 231332        | 1   |
| 5   | Lock Nut                                                                                           | 231355        | 2   |
| 6   | Rod                                                                                                | 231322        | 2   |
| 7   | Latch and Key (801-810)                                                                            | 231380        | 1   |
| 8   | Weatherstripping Kit<br>1 x 26.4" (670 mm) Weatherstripping<br>2 x 25.6" (650 mm) Weatherstripping | 231067–231050 | 1   |
| 9   | Waterproof Plug                                                                                    | 231262        | 4   |

26" x 18" Toolbox

SE250AL

| REF | DESCRIPTION                                                                                        | PART NUMBER   | QTY |
|-----|----------------------------------------------------------------------------------------------------|---------------|-----|
| 1   | Striker Kit Set                                                                                    | 231315-231316 | 1   |
| 2   | Side Handle                                                                                        | 231336        | 2   |
| 3   | Side Handle Screw                                                                                  | 231337        | 8   |
| 4   | Gas Spring                                                                                         | 231333        | 1   |
| 5   | Lock Nut                                                                                           | 231355        | 2   |
| 6   | Rod                                                                                                | 231322        | 2   |
| 7   | Latch and Key (801-810)                                                                            | 231380        | 1   |
| 8   | Weatherstripping Kit<br>1 x 26.5" (674 mm) Weatherstripping<br>2 x 25.9" (658 mm) Weatherstripping | 231073-231058 | 1   |
| 9   | Waterproof Plug                                                                                    | 231262        | 4   |

23" x 14" Toolbox

SM200B

| REF | DESCRIPTION                                                                                      | PART NUMBER   | QTY |
|-----|--------------------------------------------------------------------------------------------------|---------------|-----|
| 1   | Striker Kit Set                                                                                  | 231315-231316 | 1   |
| 2   | Side Handle                                                                                      | 231336        | 2   |
| 3   | Side Handle Screw                                                                                | 231337        | 8   |
| 4   | Lock Nut                                                                                         | 231355        | 2   |
| 5   | Rod                                                                                              | 231321        | 2   |
| 6   | Gas Spring                                                                                       | 231333        | 1   |
| 7   | Latch and Key (801-810)                                                                          | 231380        | 1   |
| 8   | Weatherstripping Kit<br>1 x 23" (585 mm) Weatherstripping<br>2 x 19.4" (492 mm) Weatherstripping | 231058-231049 | 1   |
| 9   | Waterproof Plug                                                                                  | 231262        | 4   |