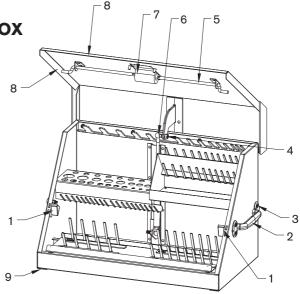

DX411B/DX411FB

| REF | DESCRIPTION                                                                                       | PART NUMBER   | QTY |
|-----|---------------------------------------------------------------------------------------------------|---------------|-----|
| 1   | Striker Kit Set                                                                                   | 411821        | 1   |
| 2   | Gas Spring                                                                                        | 411829        | 2   |
| 3   | Side Handle                                                                                       | 411825        | 2   |
| 4   | Side Handle Screw                                                                                 | 231337        | 8   |
| 5   | Gas Spring                                                                                        | 411854        | 1   |
| 6   | Lock Nut                                                                                          | 411830        | 6   |
| 7   | Rod                                                                                               | 411811        | 2   |
| 8   | Latch and Key (801-810)                                                                           | 411819        | 1   |
| 9   | Weatherstripping Kit<br>1 x 41.3" (1050 mm) Weatherstripping<br>2 x 28" (710 mm) Weatherstripping | 411828-411841 | 1   |
| 10  | Lock and Key (9001-9050)                                                                          | 411850        | 1   |
| 11  | Power Socket                                                                                      | 411803        | 1   |
| 12  | Waterproof Plug                                                                                   | 231262        | 4   |
|     |                                                                                                   |               |     |

36" x 17" Toolbox €

XL450B

| REF | DESCRIPTION                                                                                        | PART NUMBER   | QTY |
|-----|----------------------------------------------------------------------------------------------------|---------------|-----|
| 1   | Striker Kit Set                                                                                    | 231315-231316 | 1   |
| 2   | Gas Spring                                                                                         | 231334        | 2   |
| 3   | Side Handle                                                                                        | 231336        | 2   |
| 4   | Side Handle Screw                                                                                  | 231337        | 8   |
| 5   | Gas Spring                                                                                         | 231333        | 1   |
| 6   | Lock Nut                                                                                           | 231355        | 6   |
| 7   | Rod                                                                                                | 231323        | 2   |
| 8   | Latch and Key (801-810)                                                                            | 231380        | 1   |
| 9   | Weatherstripping Kit<br>1 x 36.6" (930 mm) Weatherstripping<br>2 x 27.4" (697 mm) Weatherstripping | 231030-231097 | 1   |
| 10  | Waterproof Plug                                                                                    | 231262        | 4   |

#### 30" x 19" Toolbox

LA400B

| REF | DESCRIPTION                                                                                        | PART NUMBER   | QTY |
|-----|----------------------------------------------------------------------------------------------------|---------------|-----|
| 1   | Striker Kit Set                                                                                    | 231315-231316 | 1   |
| 2   | Side Handle                                                                                        | 231336        | 2   |
| 3   | Side Handle Screw                                                                                  | 231337        | 8   |
| 4   | Rod                                                                                                | 231318        | 2   |
| 5   | Lock Nut                                                                                           | 231355        | 2   |
| 6   | Gas Spring                                                                                         | 231333        | 1   |
| 7   | Latch and Key (801-810)                                                                            | 231380        | 1   |
| 8   | Weatherstripping Kit<br>1 x 30.3" (770 mm) Weatherstripping<br>2 x 29.8" (758 mm) Weatherstripping | 231085-231092 | 1   |
| 9   | Waterproof Plug                                                                                    | 231262        | 4   |

30" x 15" Toolbox

ME300B

| REF | DESCRIPTION                                                                                        | PART NUMBER   | QTY |
|-----|----------------------------------------------------------------------------------------------------|---------------|-----|
| 1   | Striker Kit Set                                                                                    | 231315-231316 | 1   |
| 2   | Side Handle                                                                                        | 231336        | 2   |
| 3   | Side Handle Screw                                                                                  | 231337        | 8   |
| 4   | Rod                                                                                                | 231318        | 2   |
| 5   | Lock Nut                                                                                           | 231355        | 2   |
| 6   | Gas Spring                                                                                         | 231332        | 1   |
| 7   | Latch and Key (801-810)                                                                            | 231380        | 1   |
| 8   | Weatherstripping Kit<br>1 x 30.3" (770 mm) Weatherstripping<br>2 x 23.3" (592 mm) Weatherstripping | 231070-231091 | 1   |
| 9   | Waterproof Plug                                                                                    | 231262        | 4   |

30" x 15" Toolbox

ME300AL

| REF | DESCRIPTION                                                                                        | PART NUMBER   | QTY |
|-----|----------------------------------------------------------------------------------------------------|---------------|-----|
| 1   | Striker Kit Set                                                                                    | 231315-231316 | 1   |
| 2   | Side Handle                                                                                        | 231336        | 2   |
| 3   | Side Handle Screw                                                                                  | 231337        | 8   |
| 4   | Rod                                                                                                | 231318        | 2   |
| 5   | Lock Nut                                                                                           | 231355        | 2   |
| 6   | Gas Spring                                                                                         | 231333        | 1   |
| 7   | Latch and Key (801-810)                                                                            | 231380        | 1   |
| 8   | Weatherstripping Kit<br>1 x 30.5" (774 mm) Weatherstripping<br>2 x 23.6" (600 mm) Weatherstripping | 231074-231000 | 1   |
| 9   | Waterproof Plug                                                                                    | 231262        | 4   |

26" x 18" Toolbox

SE250B

| REF | DESCRIPTION                                                                                        | PART NUMBER   | QTY |
|-----|----------------------------------------------------------------------------------------------------|---------------|-----|
| 1   | Striker Kit Set                                                                                    | 231315-231316 | 1   |
| 2   | Side Handle                                                                                        | 231336        | 2   |
| 3   | Side Handle Screw                                                                                  | 231337        | 8   |
| 4   | Gas Spring                                                                                         | 231332        | 1   |
| 5   | Lock Nut                                                                                           | 231355        | 2   |
| 6   | Rod                                                                                                | 231322        | 2   |
| 7   | Latch and Key (801-810)                                                                            | 231380        | 1   |
| 8   | Weatherstripping Kit<br>1 x 26.4" (670 mm) Weatherstripping<br>2 x 25.6" (650 mm) Weatherstripping | 231067–231050 | 1   |
| 9   | Waterproof Plug                                                                                    | 231262        | 4   |

26" x 18" Toolbox

SE250AL

| REF | DESCRIPTION                                                                                        | PART NUMBER   | QTY |
|-----|----------------------------------------------------------------------------------------------------|---------------|-----|
| 1   | Striker Kit Set                                                                                    | 231315-231316 | 1   |
| 2   | Side Handle                                                                                        | 231336        | 2   |
| 3   | Side Handle Screw                                                                                  | 231337        | 8   |
| 4   | Gas Spring                                                                                         | 231333        | 1   |
| 5   | Lock Nut                                                                                           | 231355        | 2   |
| 6   | Rod                                                                                                | 231322        | 2   |
| 7   | Latch and Key (801-810)                                                                            | 231380        | 1   |
| 8   | Weatherstripping Kit<br>1 x 26.5" (674 mm) Weatherstripping<br>2 x 25.9" (658 mm) Weatherstripping | 231073-231058 | 1   |
| 9   | Waterproof Plug                                                                                    | 231262        | 4   |

23" x 14" Toolbox

SM200B

| REF | DESCRIPTION                                                                                      | PART NUMBER   | QTY |
|-----|--------------------------------------------------------------------------------------------------|---------------|-----|
| 1   | Striker Kit Set                                                                                  | 231315-231316 | 1   |
| 2   | Side Handle                                                                                      | 231336        | 2   |
| 3   | Side Handle Screw                                                                                | 231337        | 8   |
| 4   | Lock Nut                                                                                         | 231355        | 2   |
| 5   | Rod                                                                                              | 231321        | 2   |
| 6   | Gas Spring                                                                                       | 231333        | 1   |
| 7   | Latch and Key (801-810)                                                                          | 231380        | 1   |
| 8   | Weatherstripping Kit<br>1 x 23" (585 mm) Weatherstripping<br>2 x 19.4" (492 mm) Weatherstripping | 231058-231049 | 1   |
| 9   | Waterproof Plug                                                                                  | 231262        | 4   |