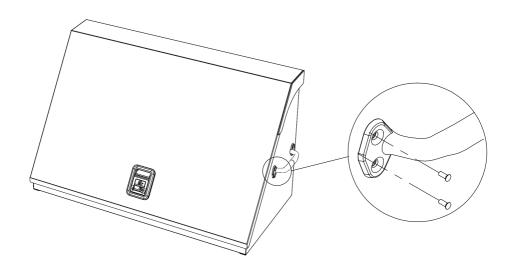

## SIDE HANDLE INSTALLATION

The side handles need to be installed. Attach each side handle using the four screws provided.