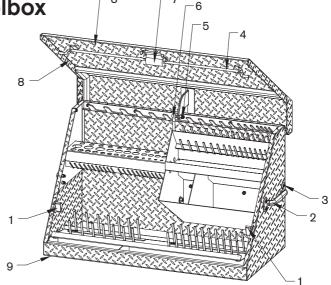

DX411B/DX411FB

| REF | DESCRIPTION                                                                                       | PART NUMBER   | QTY |
|-----|---------------------------------------------------------------------------------------------------|---------------|-----|
| 1   | Striker Kit Set                                                                                   | 411821        | 1   |
| 2   | Gas Spring                                                                                        | 411829        | 2   |
| 3   | Side Handle                                                                                       | 411825        | 2   |
| 4   | Side Handle Screw                                                                                 | 231337        | 8   |
| 5   | Gas Spring                                                                                        | 411854        | 1   |
| 6   | Lock Nut                                                                                          | 411830        | 6   |
| 7   | Rod                                                                                               | 411811        | 2   |
| 8   | Latch and Key (801-810)                                                                           | 411819        | 1   |
| 9   | Weatherstripping Kit<br>1 x 41.3" (1050 mm) Weatherstripping<br>2 x 28" (710 mm) Weatherstripping | 411828-411841 | 1   |
| 10  | Lock and Key (9001-9050)                                                                          | 411850        | 1   |
| 11  | Power Socket                                                                                      | 411803        | 1   |
| 12  | Waterproof Plug                                                                                   | 231262        | 4   |
|     |                                                                                                   |               |     |