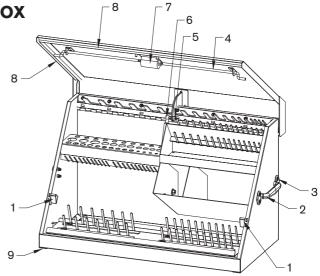

DX411B/DX411FB

| REF | DESCRIPTION                                                                                       | PART NUMBER   | QTY |
|-----|---------------------------------------------------------------------------------------------------|---------------|-----|
| 1   | Striker Kit Set                                                                                   | 411821        | 1   |
| 2   | Gas Spring                                                                                        | 411829        | 2   |
| 3   | Side Handle                                                                                       | 411825        | 2   |
| 4   | Side Handle Screw                                                                                 | 231337        | 8   |
| 5   | Gas Spring                                                                                        | 411854        | 1   |
| 6   | Lock Nut                                                                                          | 411830        | 6   |
| 7   | Rod                                                                                               | 411811        | 2   |
| 8   | Latch and Key (801-810)                                                                           | 411819        | 1   |
| 9   | Weatherstripping Kit<br>1 x 41.3" (1050 mm) Weatherstripping<br>2 x 28" (710 mm) Weatherstripping | 411828-411841 | 1   |
| 10  | Lock and Key (9001-9050)                                                                          | 411850        | 1   |
| 11  | Power Socket                                                                                      | 411803        | 1   |
| 12  | Waterproof Plug                                                                                   | 231262        | 4   |
|     |                                                                                                   |               |     |

36" x 17" Toolbox €

XL450B

| REF | DESCRIPTION                                                                                        | PART NUMBER   | QTY |
|-----|----------------------------------------------------------------------------------------------------|---------------|-----|
| 1   | Striker Kit Set                                                                                    | 231315-231316 | 1   |
| 2   | Gas Spring                                                                                         | 231334        | 2   |
| 3   | Side Handle                                                                                        | 231336        | 2   |
| 4   | Side Handle Screw                                                                                  | 231337        | 8   |
| 5   | Gas Spring                                                                                         | 231333        | 1   |
| 6   | Lock Nut                                                                                           | 231355        | 6   |
| 7   | Rod                                                                                                | 231323        | 2   |
| 8   | Latch and Key (801-810)                                                                            | 231380        | 1   |
| 9   | Weatherstripping Kit<br>1 x 36.6" (930 mm) Weatherstripping<br>2 x 27.4" (697 mm) Weatherstripping | 231030-231097 | 1   |
| 10  | Waterproof Plug                                                                                    | 231262        | 4   |

#### 30" x 19" Toolbox

LA400B

| REF | DESCRIPTION                                                                                        | PART NUMBER   | QTY |
|-----|----------------------------------------------------------------------------------------------------|---------------|-----|
| 1   | Striker Kit Set                                                                                    | 231315-231316 | 1   |
| 2   | Side Handle                                                                                        | 231336        | 2   |
| 3   | Side Handle Screw                                                                                  | 231337        | 8   |
| 4   | Rod                                                                                                | 231318        | 2   |
| 5   | Lock Nut                                                                                           | 231355        | 2   |
| 6   | Gas Spring                                                                                         | 231333        | 1   |
| 7   | Latch and Key (801-810)                                                                            | 231380        | 1   |
| 8   | Weatherstripping Kit<br>1 x 30.3" (770 mm) Weatherstripping<br>2 x 29.8" (758 mm) Weatherstripping | 231085-231092 | 1   |
| 9   | Waterproof Plug                                                                                    | 231262        | 4   |

30" x 15" Toolbox

ME300B

| REF | DESCRIPTION                                                                                        | PART NUMBER   | QTY |
|-----|----------------------------------------------------------------------------------------------------|---------------|-----|
| 1   | Striker Kit Set                                                                                    | 231315-231316 | 1   |
| 2   | Side Handle                                                                                        | 231336        | 2   |
| 3   | Side Handle Screw                                                                                  | 231337        | 8   |
| 4   | Rod                                                                                                | 231318        | 2   |
| 5   | Lock Nut                                                                                           | 231355        | 2   |
| 6   | Gas Spring                                                                                         | 231332        | 1   |
| 7   | Latch and Key (801-810)                                                                            | 231380        | 1   |
| 8   | Weatherstripping Kit<br>1 x 30.3" (770 mm) Weatherstripping<br>2 x 23.3" (592 mm) Weatherstripping | 231070-231091 | 1   |
| 9   | Waterproof Plug                                                                                    | 231262        | 4   |

30" x 15" Toolbox

ME300AL

| REF | DESCRIPTION                                                                                        | PART NUMBER   | QTY |
|-----|----------------------------------------------------------------------------------------------------|---------------|-----|
| 1   | Striker Kit Set                                                                                    | 231315-231316 | 1   |
| 2   | Side Handle                                                                                        | 231336        | 2   |
| 3   | Side Handle Screw                                                                                  | 231337        | 8   |
| 4   | Rod                                                                                                | 231318        | 2   |
| 5   | Lock Nut                                                                                           | 231355        | 2   |
| 6   | Gas Spring                                                                                         | 231333        | 1   |
| 7   | Latch and Key (801-810)                                                                            | 231380        | 1   |
| 8   | Weatherstripping Kit<br>1 x 30.5" (774 mm) Weatherstripping<br>2 x 23.6" (600 mm) Weatherstripping | 231074-231000 | 1   |
| 9   | Waterproof Plug                                                                                    | 231262        | 4   |

26" x 18" Toolbox

SE250B

| REF | DESCRIPTION                                                                                        | PART NUMBER   | QTY |
|-----|----------------------------------------------------------------------------------------------------|---------------|-----|
| 1   | Striker Kit Set                                                                                    | 231315-231316 | 1   |
| 2   | Side Handle                                                                                        | 231336        | 2   |
| 3   | Side Handle Screw                                                                                  | 231337        | 8   |
| 4   | Gas Spring                                                                                         | 231332        | 1   |
| 5   | Lock Nut                                                                                           | 231355        | 2   |
| 6   | Rod                                                                                                | 231322        | 2   |
| 7   | Latch and Key (801-810)                                                                            | 231380        | 1   |
| 8   | Weatherstripping Kit<br>1 x 26.4" (670 mm) Weatherstripping<br>2 x 25.6" (650 mm) Weatherstripping | 231067–231050 | 1   |
| 9   | Waterproof Plug                                                                                    | 231262        | 4   |

26" x 18" Toolbox

SE250AL

| REF | DESCRIPTION                                                                                        | PART NUMBER   | QTY |
|-----|----------------------------------------------------------------------------------------------------|---------------|-----|
| 1   | Striker Kit Set                                                                                    | 231315-231316 | 1   |
| 2   | Side Handle                                                                                        | 231336        | 2   |
| 3   | Side Handle Screw                                                                                  | 231337        | 8   |
| 4   | Gas Spring                                                                                         | 231333        | 1   |
| 5   | Lock Nut                                                                                           | 231355        | 2   |
| 6   | Rod                                                                                                | 231322        | 2   |
| 7   | Latch and Key (801-810)                                                                            | 231380        | 1   |
| 8   | Weatherstripping Kit<br>1 x 26.5" (674 mm) Weatherstripping<br>2 x 25.9" (658 mm) Weatherstripping | 231073-231058 | 1   |
| 9   | Waterproof Plug                                                                                    | 231262        | 4   |

23" x 14" Toolbox

SM200B

| REF | DESCRIPTION                                                                                      | PART NUMBER   | QTY |
|-----|--------------------------------------------------------------------------------------------------|---------------|-----|
| 1   | Striker Kit Set                                                                                  | 231315-231316 | 1   |
| 2   | Side Handle                                                                                      | 231336        | 2   |
| 3   | Side Handle Screw                                                                                | 231337        | 8   |
| 4   | Lock Nut                                                                                         | 231355        | 2   |
| 5   | Rod                                                                                              | 231321        | 2   |
| 6   | Gas Spring                                                                                       | 231333        | 1   |
| 7   | Latch and Key (801-810)                                                                          | 231380        | 1   |
| 8   | Weatherstripping Kit<br>1 x 23" (585 mm) Weatherstripping<br>2 x 19.4" (492 mm) Weatherstripping | 231058-231049 | 1   |
| 9   | Waterproof Plug                                                                                  | 231262        | 4   |