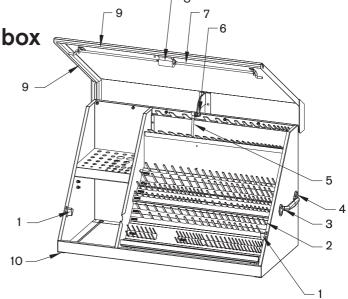

DX411B/DX411FB

| REF | DESCRIPTION                                                                                       | PART NUMBER   | QTY |
|-----|---------------------------------------------------------------------------------------------------|---------------|-----|
| 1   | Striker Kit Set                                                                                   | 411821        | 1   |
| 2   | Gas Spring                                                                                        | 411829        | 2   |
| 3   | Side Handle                                                                                       | 411825        | 2   |
| 4   | Side Handle Screw                                                                                 | 231337        | 8   |
| 5   | Gas Spring                                                                                        | 411854        | 1   |
| 6   | Lock Nut                                                                                          | 411830        | 6   |
| 7   | Rod                                                                                               | 411811        | 2   |
| 8   | Latch and Key (801-810)                                                                           | 411819        | 1   |
| 9   | Weatherstripping Kit<br>1 x 41.3" (1050 mm) Weatherstripping<br>2 x 28" (710 mm) Weatherstripping | 411828-411841 | 1   |
| 10  | Lock and Key (9001-9050)                                                                          | 411850        | 1   |
| 11  | Power Socket                                                                                      | 411803        | 1   |
| 12  | Waterproof Plug                                                                                   | 231262        | 4   |
|     |                                                                                                   |               |     |

36" x 17" Toolbox €

XL450B

| REF | DESCRIPTION                                                                                        | PART NUMBER   | QTY |
|-----|----------------------------------------------------------------------------------------------------|---------------|-----|
| 1   | Striker Kit Set                                                                                    | 231315-231316 | 1   |
| 2   | Gas Spring                                                                                         | 231334        | 2   |
| 3   | Side Handle                                                                                        | 231336        | 2   |
| 4   | Side Handle Screw                                                                                  | 231337        | 8   |
| 5   | Gas Spring                                                                                         | 231333        | 1   |
| 6   | Lock Nut                                                                                           | 231355        | 6   |
| 7   | Rod                                                                                                | 231323        | 2   |
| 8   | Latch and Key (801-810)                                                                            | 231380        | 1   |
| 9   | Weatherstripping Kit<br>1 x 36.6" (930 mm) Weatherstripping<br>2 x 27.4" (697 mm) Weatherstripping | 231030-231097 | 1   |
| 10  | Waterproof Plug                                                                                    | 231262        | 4   |

#### 30" x 19" Toolbox

LA400B

| REF | DESCRIPTION                                                                                        | PART NUMBER   | QTY |
|-----|----------------------------------------------------------------------------------------------------|---------------|-----|
| 1   | Striker Kit Set                                                                                    | 231315-231316 | 1   |
| 2   | Side Handle                                                                                        | 231336        | 2   |
| 3   | Side Handle Screw                                                                                  | 231337        | 8   |
| 4   | Rod                                                                                                | 231318        | 2   |
| 5   | Lock Nut                                                                                           | 231355        | 2   |
| 6   | Gas Spring                                                                                         | 231333        | 1   |
| 7   | Latch and Key (801-810)                                                                            | 231380        | 1   |
| 8   | Weatherstripping Kit<br>1 x 30.3" (770 mm) Weatherstripping<br>2 x 29.8" (758 mm) Weatherstripping | 231085-231092 | 1   |
| 9   | Waterproof Plug                                                                                    | 231262        | 4   |

30" x 15" Toolbox

ME300B

| REF | DESCRIPTION                                                                                        | PART NUMBER   | QTY |
|-----|----------------------------------------------------------------------------------------------------|---------------|-----|
| 1   | Striker Kit Set                                                                                    | 231315-231316 | 1   |
| 2   | Side Handle                                                                                        | 231336        | 2   |
| 3   | Side Handle Screw                                                                                  | 231337        | 8   |
| 4   | Rod                                                                                                | 231318        | 2   |
| 5   | Lock Nut                                                                                           | 231355        | 2   |
| 6   | Gas Spring                                                                                         | 231332        | 1   |
| 7   | Latch and Key (801-810)                                                                            | 231380        | 1   |
| 8   | Weatherstripping Kit<br>1 x 30.3" (770 mm) Weatherstripping<br>2 x 23.3" (592 mm) Weatherstripping | 231070-231091 | 1   |
| 9   | Waterproof Plug                                                                                    | 231262        | 4   |

30" x 15" Toolbox

ME300AL

| REF | DESCRIPTION                                                                                        | PART NUMBER   | QTY |
|-----|----------------------------------------------------------------------------------------------------|---------------|-----|
| 1   | Striker Kit Set                                                                                    | 231315-231316 | 1   |
| 2   | Side Handle                                                                                        | 231336        | 2   |
| 3   | Side Handle Screw                                                                                  | 231337        | 8   |
| 4   | Rod                                                                                                | 231318        | 2   |
| 5   | Lock Nut                                                                                           | 231355        | 2   |
| 6   | Gas Spring                                                                                         | 231333        | 1   |
| 7   | Latch and Key (801-810)                                                                            | 231380        | 1   |
| 8   | Weatherstripping Kit<br>1 x 30.5" (774 mm) Weatherstripping<br>2 x 23.6" (600 mm) Weatherstripping | 231074-231000 | 1   |
| 9   | Waterproof Plug                                                                                    | 231262        | 4   |

26" x 18" Toolbox

SE250B

| REF | DESCRIPTION                                                                                        | PART NUMBER   | QTY |
|-----|----------------------------------------------------------------------------------------------------|---------------|-----|
| 1   | Striker Kit Set                                                                                    | 231315-231316 | 1   |
| 2   | Side Handle                                                                                        | 231336        | 2   |
| 3   | Side Handle Screw                                                                                  | 231337        | 8   |
| 4   | Gas Spring                                                                                         | 231332        | 1   |
| 5   | Lock Nut                                                                                           | 231355        | 2   |
| 6   | Rod                                                                                                | 231322        | 2   |
| 7   | Latch and Key (801-810)                                                                            | 231380        | 1   |
| 8   | Weatherstripping Kit<br>1 x 26.4" (670 mm) Weatherstripping<br>2 x 25.6" (650 mm) Weatherstripping | 231067–231050 | 1   |
| 9   | Waterproof Plug                                                                                    | 231262        | 4   |

26" x 18" Toolbox

SE250AL

| REF | DESCRIPTION                                                                                        | PART NUMBER   | QTY |
|-----|----------------------------------------------------------------------------------------------------|---------------|-----|
| 1   | Striker Kit Set                                                                                    | 231315-231316 | 1   |
| 2   | Side Handle                                                                                        | 231336        | 2   |
| 3   | Side Handle Screw                                                                                  | 231337        | 8   |
| 4   | Gas Spring                                                                                         | 231333        | 1   |
| 5   | Lock Nut                                                                                           | 231355        | 2   |
| 6   | Rod                                                                                                | 231322        | 2   |
| 7   | Latch and Key (801-810)                                                                            | 231380        | 1   |
| 8   | Weatherstripping Kit<br>1 x 26.5" (674 mm) Weatherstripping<br>2 x 25.9" (658 mm) Weatherstripping | 231073-231058 | 1   |
| 9   | Waterproof Plug                                                                                    | 231262        | 4   |

23" x 14" Toolbox

SM200B

| REF | DESCRIPTION                                                                                      | PART NUMBER   | QTY |
|-----|--------------------------------------------------------------------------------------------------|---------------|-----|
| 1   | Striker Kit Set                                                                                  | 231315-231316 | 1   |
| 2   | Side Handle                                                                                      | 231336        | 2   |
| 3   | Side Handle Screw                                                                                | 231337        | 8   |
| 4   | Lock Nut                                                                                         | 231355        | 2   |
| 5   | Rod                                                                                              | 231321        | 2   |
| 6   | Gas Spring                                                                                       | 231333        | 1   |
| 7   | Latch and Key (801-810)                                                                          | 231380        | 1   |
| 8   | Weatherstripping Kit<br>1 x 23" (585 mm) Weatherstripping<br>2 x 19.4" (492 mm) Weatherstripping | 231058-231049 | 1   |
| 9   | Waterproof Plug                                                                                  | 231262        | 4   |