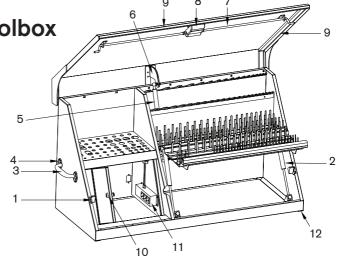

DX411B/DX411FB

| REF | DESCRIPTION                                                                                       | PART NUMBER   | QTY |
|-----|---------------------------------------------------------------------------------------------------|---------------|-----|
| 1   | Striker Kit Set                                                                                   | 411821        | 1   |
| 2   | Gas Spring                                                                                        | 411829        | 2   |
| 3   | Side Handle                                                                                       | 411825        | 2   |
| 4   | Side Handle Screw                                                                                 | 231337        | 8   |
| 5   | Gas Spring                                                                                        | 411854        | 1   |
| 6   | Lock Nut                                                                                          | 411830        | 6   |
| 7   | Rod                                                                                               | 411811        | 2   |
| 8   | Latch and Key (801-810)                                                                           | 411819        | 1   |
| 9   | Weatherstripping Kit<br>1 x 41.3" (1050 mm) Weatherstripping<br>2 x 28" (710 mm) Weatherstripping | 411828-411841 | 1   |
| 10  | Lock and Key (9001-9050)                                                                          | 411850        | 1   |
| 11  | Power Socket                                                                                      | 411803        | 1   |
| 12  | Waterproof Plug                                                                                   | 231262        | 4   |
|     |                                                                                                   |               |     |

36" x 17" Toolbox €

XL450B

| REF | DESCRIPTION                                                                                        | PART NUMBER   | QTY |
|-----|----------------------------------------------------------------------------------------------------|---------------|-----|
| 1   | Striker Kit Set                                                                                    | 231315-231316 | 1   |
| 2   | Gas Spring                                                                                         | 231334        | 2   |
| 3   | Side Handle                                                                                        | 231336        | 2   |
| 4   | Side Handle Screw                                                                                  | 231337        | 8   |
| 5   | Gas Spring                                                                                         | 231333        | 1   |
| 6   | Lock Nut                                                                                           | 231355        | 6   |
| 7   | Rod                                                                                                | 231323        | 2   |
| 8   | Latch and Key (801-810)                                                                            | 231380        | 1   |
| 9   | Weatherstripping Kit<br>1 x 36.6" (930 mm) Weatherstripping<br>2 x 27.4" (697 mm) Weatherstripping | 231030-231097 | 1   |
| 10  | Waterproof Plug                                                                                    | 231262        | 4   |

#### 30" x 19" Toolbox

LA400B

| REF | DESCRIPTION                                                                                        | PART NUMBER   | QTY |
|-----|----------------------------------------------------------------------------------------------------|---------------|-----|
| 1   | Striker Kit Set                                                                                    | 231315-231316 | 1   |
| 2   | Side Handle                                                                                        | 231336        | 2   |
| 3   | Side Handle Screw                                                                                  | 231337        | 8   |
| 4   | Rod                                                                                                | 231318        | 2   |
| 5   | Lock Nut                                                                                           | 231355        | 2   |
| 6   | Gas Spring                                                                                         | 231333        | 1   |
| 7   | Latch and Key (801-810)                                                                            | 231380        | 1   |
| 8   | Weatherstripping Kit<br>1 x 30.3" (770 mm) Weatherstripping<br>2 x 29.8" (758 mm) Weatherstripping | 231085-231092 | 1   |
| 9   | Waterproof Plug                                                                                    | 231262        | 4   |

30" x 15" Toolbox

ME300B

| REF | DESCRIPTION                                                                                        | PART NUMBER   | QTY |
|-----|----------------------------------------------------------------------------------------------------|---------------|-----|
| 1   | Striker Kit Set                                                                                    | 231315-231316 | 1   |
| 2   | Side Handle                                                                                        | 231336        | 2   |
| 3   | Side Handle Screw                                                                                  | 231337        | 8   |
| 4   | Rod                                                                                                | 231318        | 2   |
| 5   | Lock Nut                                                                                           | 231355        | 2   |
| 6   | Gas Spring                                                                                         | 231332        | 1   |
| 7   | Latch and Key (801-810)                                                                            | 231380        | 1   |
| 8   | Weatherstripping Kit<br>1 x 30.3" (770 mm) Weatherstripping<br>2 x 23.3" (592 mm) Weatherstripping | 231070-231091 | 1   |
| 9   | Waterproof Plug                                                                                    | 231262        | 4   |

30" x 15" Toolbox

ME300AL

| REF | DESCRIPTION                                                                                        | PART NUMBER   | QTY |
|-----|----------------------------------------------------------------------------------------------------|---------------|-----|
| 1   | Striker Kit Set                                                                                    | 231315-231316 | 1   |
| 2   | Side Handle                                                                                        | 231336        | 2   |
| 3   | Side Handle Screw                                                                                  | 231337        | 8   |
| 4   | Rod                                                                                                | 231318        | 2   |
| 5   | Lock Nut                                                                                           | 231355        | 2   |
| 6   | Gas Spring                                                                                         | 231333        | 1   |
| 7   | Latch and Key (801-810)                                                                            | 231380        | 1   |
| 8   | Weatherstripping Kit<br>1 x 30.5" (774 mm) Weatherstripping<br>2 x 23.6" (600 mm) Weatherstripping | 231074-231000 | 1   |
| 9   | Waterproof Plug                                                                                    | 231262        | 4   |

26" x 18" Toolbox

SE250B

| REF | DESCRIPTION                                                                                        | PART NUMBER   | QTY |
|-----|----------------------------------------------------------------------------------------------------|---------------|-----|
| 1   | Striker Kit Set                                                                                    | 231315-231316 | 1   |
| 2   | Side Handle                                                                                        | 231336        | 2   |
| 3   | Side Handle Screw                                                                                  | 231337        | 8   |
| 4   | Gas Spring                                                                                         | 231332        | 1   |
| 5   | Lock Nut                                                                                           | 231355        | 2   |
| 6   | Rod                                                                                                | 231322        | 2   |
| 7   | Latch and Key (801-810)                                                                            | 231380        | 1   |
| 8   | Weatherstripping Kit<br>1 x 26.4" (670 mm) Weatherstripping<br>2 x 25.6" (650 mm) Weatherstripping | 231067–231050 | 1   |
| 9   | Waterproof Plug                                                                                    | 231262        | 4   |

26" x 18" Toolbox

SE250AL

| REF | DESCRIPTION                                                                                        | PART NUMBER   | QTY |
|-----|----------------------------------------------------------------------------------------------------|---------------|-----|
| 1   | Striker Kit Set                                                                                    | 231315-231316 | 1   |
| 2   | Side Handle                                                                                        | 231336        | 2   |
| 3   | Side Handle Screw                                                                                  | 231337        | 8   |
| 4   | Gas Spring                                                                                         | 231333        | 1   |
| 5   | Lock Nut                                                                                           | 231355        | 2   |
| 6   | Rod                                                                                                | 231322        | 2   |
| 7   | Latch and Key (801-810)                                                                            | 231380        | 1   |
| 8   | Weatherstripping Kit<br>1 x 26.5" (674 mm) Weatherstripping<br>2 x 25.9" (658 mm) Weatherstripping | 231073-231058 | 1   |
| 9   | Waterproof Plug                                                                                    | 231262        | 4   |

23" x 14" Toolbox

SM200B

| REF | DESCRIPTION                                                                                      | PART NUMBER   | QTY |
|-----|--------------------------------------------------------------------------------------------------|---------------|-----|
| 1   | Striker Kit Set                                                                                  | 231315-231316 | 1   |
| 2   | Side Handle                                                                                      | 231336        | 2   |
| 3   | Side Handle Screw                                                                                | 231337        | 8   |
| 4   | Lock Nut                                                                                         | 231355        | 2   |
| 5   | Rod                                                                                              | 231321        | 2   |
| 6   | Gas Spring                                                                                       | 231333        | 1   |
| 7   | Latch and Key (801-810)                                                                          | 231380        | 1   |
| 8   | Weatherstripping Kit<br>1 x 23" (585 mm) Weatherstripping<br>2 x 19.4" (492 mm) Weatherstripping | 231058-231049 | 1   |
| 9   | Waterproof Plug                                                                                  | 231262        | 4   |