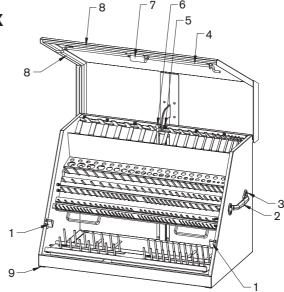

DX411B/DX411FB

| REF | DESCRIPTION                                                                                       | PART NUMBER   | QTY |
|-----|---------------------------------------------------------------------------------------------------|---------------|-----|
| 1   | Striker Kit Set                                                                                   | 411821        | 1   |
| 2   | Gas Spring                                                                                        | 411829        | 2   |
| 3   | Side Handle                                                                                       | 411825        | 2   |
| 4   | Side Handle Screw                                                                                 | 231337        | 8   |
| 5   | Gas Spring                                                                                        | 411854        | 1   |
| 6   | Lock Nut                                                                                          | 411830        | 6   |
| 7   | Rod                                                                                               | 411811        | 2   |
| 8   | Latch and Key (801-810)                                                                           | 411819        | 1   |
| 9   | Weatherstripping Kit<br>1 x 41.3" (1050 mm) Weatherstripping<br>2 x 28" (710 mm) Weatherstripping | 411828-411841 | 1   |
| 10  | Lock and Key (9001-9050)                                                                          | 411850        | 1   |
| 11  | Power Socket                                                                                      | 411803        | 1   |
| 12  | Waterproof Plug                                                                                   | 231262        | 4   |
|     |                                                                                                   |               |     |

36" x 17" Toolbox €

XL450B

| REF | DESCRIPTION                                                                                        | PART NUMBER   | QTY |
|-----|----------------------------------------------------------------------------------------------------|---------------|-----|
| 1   | Striker Kit Set                                                                                    | 231315-231316 | 1   |
| 2   | Gas Spring                                                                                         | 231334        | 2   |
| 3   | Side Handle                                                                                        | 231336        | 2   |
| 4   | Side Handle Screw                                                                                  | 231337        | 8   |
| 5   | Gas Spring                                                                                         | 231333        | 1   |
| 6   | Lock Nut                                                                                           | 231355        | 6   |
| 7   | Rod                                                                                                | 231323        | 2   |
| 8   | Latch and Key (801-810)                                                                            | 231380        | 1   |
| 9   | Weatherstripping Kit<br>1 x 36.6" (930 mm) Weatherstripping<br>2 x 27.4" (697 mm) Weatherstripping | 231030-231097 | 1   |
| 10  | Waterproof Plug                                                                                    | 231262        | 4   |

#### 30" x 19" Toolbox

LA400B

| REF | DESCRIPTION                                                                                        | PART NUMBER   | QTY |
|-----|----------------------------------------------------------------------------------------------------|---------------|-----|
| 1   | Striker Kit Set                                                                                    | 231315-231316 | 1   |
| 2   | Side Handle                                                                                        | 231336        | 2   |
| 3   | Side Handle Screw                                                                                  | 231337        | 8   |
| 4   | Rod                                                                                                | 231318        | 2   |
| 5   | Lock Nut                                                                                           | 231355        | 2   |
| 6   | Gas Spring                                                                                         | 231333        | 1   |
| 7   | Latch and Key (801-810)                                                                            | 231380        | 1   |
| 8   | Weatherstripping Kit<br>1 x 30.3" (770 mm) Weatherstripping<br>2 x 29.8" (758 mm) Weatherstripping | 231085-231092 | 1   |
| 9   | Waterproof Plug                                                                                    | 231262        | 4   |

30" x 15" Toolbox

ME300B

| REF | DESCRIPTION                                                                                        | PART NUMBER   | QTY |
|-----|----------------------------------------------------------------------------------------------------|---------------|-----|
| 1   | Striker Kit Set                                                                                    | 231315-231316 | 1   |
| 2   | Side Handle                                                                                        | 231336        | 2   |
| 3   | Side Handle Screw                                                                                  | 231337        | 8   |
| 4   | Rod                                                                                                | 231318        | 2   |
| 5   | Lock Nut                                                                                           | 231355        | 2   |
| 6   | Gas Spring                                                                                         | 231332        | 1   |
| 7   | Latch and Key (801-810)                                                                            | 231380        | 1   |
| 8   | Weatherstripping Kit<br>1 x 30.3" (770 mm) Weatherstripping<br>2 x 23.3" (592 mm) Weatherstripping | 231070-231091 | 1   |
| 9   | Waterproof Plug                                                                                    | 231262        | 4   |

30" x 15" Toolbox

ME300AL

| REF | DESCRIPTION                                                                                        | PART NUMBER   | QTY |
|-----|----------------------------------------------------------------------------------------------------|---------------|-----|
| 1   | Striker Kit Set                                                                                    | 231315-231316 | 1   |
| 2   | Side Handle                                                                                        | 231336        | 2   |
| 3   | Side Handle Screw                                                                                  | 231337        | 8   |
| 4   | Rod                                                                                                | 231318        | 2   |
| 5   | Lock Nut                                                                                           | 231355        | 2   |
| 6   | Gas Spring                                                                                         | 231333        | 1   |
| 7   | Latch and Key (801-810)                                                                            | 231380        | 1   |
| 8   | Weatherstripping Kit<br>1 x 30.5" (774 mm) Weatherstripping<br>2 x 23.6" (600 mm) Weatherstripping | 231074-231000 | 1   |
| 9   | Waterproof Plug                                                                                    | 231262        | 4   |

26" x 18" Toolbox

SE250B

| REF | DESCRIPTION                                                                                        | PART NUMBER   | QTY |
|-----|----------------------------------------------------------------------------------------------------|---------------|-----|
| 1   | Striker Kit Set                                                                                    | 231315-231316 | 1   |
| 2   | Side Handle                                                                                        | 231336        | 2   |
| 3   | Side Handle Screw                                                                                  | 231337        | 8   |
| 4   | Gas Spring                                                                                         | 231332        | 1   |
| 5   | Lock Nut                                                                                           | 231355        | 2   |
| 6   | Rod                                                                                                | 231322        | 2   |
| 7   | Latch and Key (801-810)                                                                            | 231380        | 1   |
| 8   | Weatherstripping Kit<br>1 x 26.4" (670 mm) Weatherstripping<br>2 x 25.6" (650 mm) Weatherstripping | 231067–231050 | 1   |
| 9   | Waterproof Plug                                                                                    | 231262        | 4   |

26" x 18" Toolbox

SE250AL

| REF | DESCRIPTION                                                                                        | PART NUMBER   | QTY |
|-----|----------------------------------------------------------------------------------------------------|---------------|-----|
| 1   | Striker Kit Set                                                                                    | 231315-231316 | 1   |
| 2   | Side Handle                                                                                        | 231336        | 2   |
| 3   | Side Handle Screw                                                                                  | 231337        | 8   |
| 4   | Gas Spring                                                                                         | 231333        | 1   |
| 5   | Lock Nut                                                                                           | 231355        | 2   |
| 6   | Rod                                                                                                | 231322        | 2   |
| 7   | Latch and Key (801-810)                                                                            | 231380        | 1   |
| 8   | Weatherstripping Kit<br>1 x 26.5" (674 mm) Weatherstripping<br>2 x 25.9" (658 mm) Weatherstripping | 231073-231058 | 1   |
| 9   | Waterproof Plug                                                                                    | 231262        | 4   |

23" x 14" Toolbox

SM200B

| REF | DESCRIPTION                                                                                      | PART NUMBER   | QTY |
|-----|--------------------------------------------------------------------------------------------------|---------------|-----|
| 1   | Striker Kit Set                                                                                  | 231315-231316 | 1   |
| 2   | Side Handle                                                                                      | 231336        | 2   |
| 3   | Side Handle Screw                                                                                | 231337        | 8   |
| 4   | Lock Nut                                                                                         | 231355        | 2   |
| 5   | Rod                                                                                              | 231321        | 2   |
| 6   | Gas Spring                                                                                       | 231333        | 1   |
| 7   | Latch and Key (801-810)                                                                          | 231380        | 1   |
| 8   | Weatherstripping Kit<br>1 x 23" (585 mm) Weatherstripping<br>2 x 19.4" (492 mm) Weatherstripping | 231058-231049 | 1   |
| 9   | Waterproof Plug                                                                                  | 231262        | 4   |